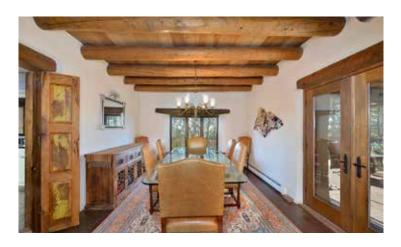

## LIVING & DINING

→ Plaster Walls → Brick Floors

## 821 LOS ARBOLES

4 Bedroom • 3.5 Bath • 3,750 SF • \$1,350,000 • MLS# 202105201

dobe classic 4 bedroom 3.5 bath home designed by Charles F. Johnson, one of the Top 100 Architects in the world (Architectural Digest 1983). Close-in location with fabulous city lights and mountain views. This home offers a rare mix of sophistication and livability. Vigas, latillas, sculptural hand-troweled plaster walls, antique doors and hardware, all brick floors, 5 fireplaces (including two Shepherd's fireplaces), and 2 landscaped courtyards. Plenty of wall space for art. Spacious and bright living room with fireplace and wet bar. Formal dining room and sleek, white chef's kitchen with high end appliances and center island with butcher block top. Split bedroom plan. Large master suite with fireplace, ensuite bath, and access to outdoor courtyard. Visitors will enjoy their own fireplace in each of the 3 guest rooms on crisp, winter nights. Hot tub and backyard water feature. Conveniently located close to Canyon Road, the historic Santa Fe Plaza and Museum Hill.