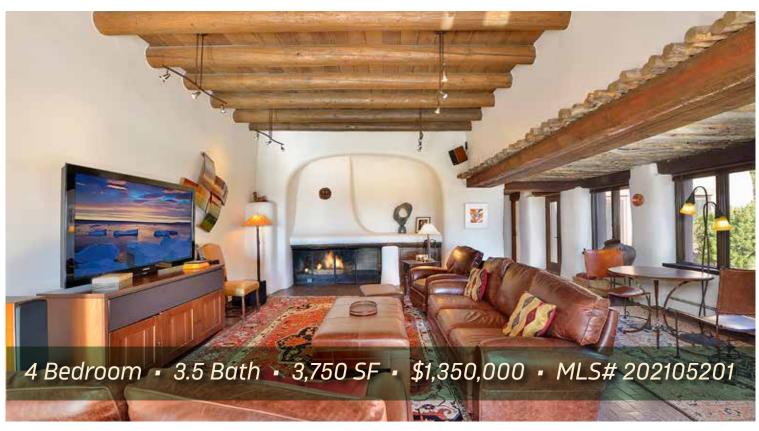

## 821 LOS ARBOLES

4 Bedroom • 3.5 Bath • 3,750 SF • \$1,350,000 • MLS# 202105201

dobe classic 4 bedroom 3.5 bath home designed by Charles F. Johnson, one of the Top 100 Architects in the world (Architectural Digest 1983). Close-in location with fabulous city lights and mountain views. This home offers a rare mix of sophistication and livability. Vigas, latillas, sculptural hand-troweled plaster walls, antique doors and hardware, all brick floors, 5 fireplaces (including two Shepherd's fireplaces), and 2 landscaped courtyards. Plenty of wall space for art. Spacious and bright living room with fireplace and wet bar. Formal dining room and sleek, white chef's kitchen with high end appliances and center island with butcher block top. Split bedroom plan. Large master suite with fireplace, ensuite bath, and access to outdoor courtyard. Visitors will enjoy their own fireplace in each of the 3 guest rooms on crisp, winter nights. Hot tub and backyard water feature. Conveniently located close to Canyon Road, the historic Santa Fe Plaza and Museum Hill.