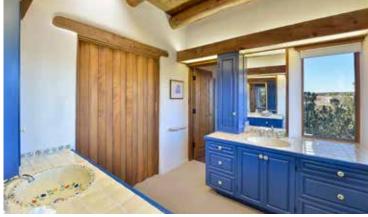

DARLENE STREIT | 505.920.8001 | DSTREIT@DSTREIT.COM

BEDROOMS

Master Suite Split Bedroom Plan

## 821 LOS ARBOLES

4 Bedroom • 3.5 Bath • 3,750 SF • \$1,350,000 • MLS# 202105201

dobe classic 4 bedroom 3.5 bath home designed by Charles F. Johnson, one of the Top 100 Architects in the world (Architectural Digest 1983). Close-in location with fabulous city lights and mountain views. This home offers a rare mix of sophistication and livability. Vigas, latillas, sculptural hand-troweled plaster walls, antique doors and hardware, all brick floors, 5 fireplaces (including two Shepherd's fireplaces), and 2 landscaped courtyards. Plenty of wall space for art. Spacious and bright living room with fireplace and wet bar. Formal dining room and sleek, white chef's kitchen with high end appliances and center island with butcher block top. Split bedroom plan. Large master suite with fireplace, ensuite bath, and access to outdoor courtyard. Visitors will enjoy their own fireplace in each of the 3 guest rooms on crisp, winter nights. Hot tub and backyard water feature. Conveniently located close to Canyon Road, the historic Santa Fe Plaza and Museum Hill.