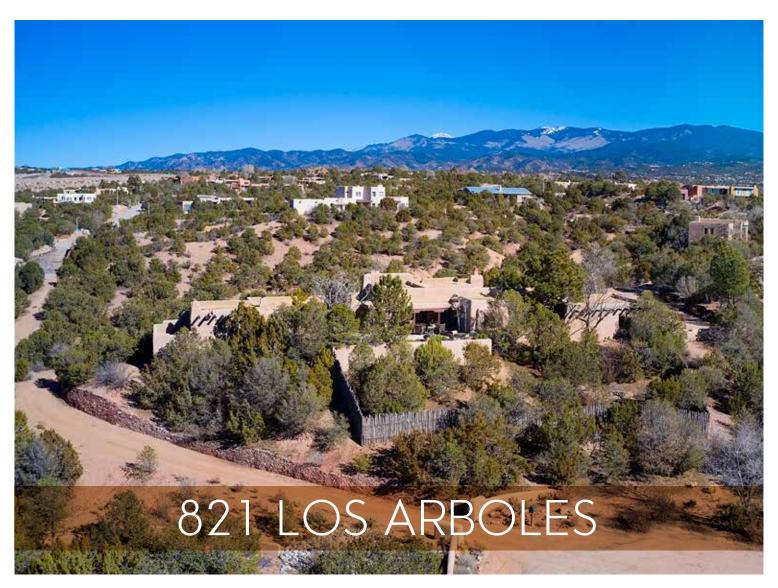

## 821 LOS ARBOLES

4 Bedroom • 3.5 Bath • 3,750 SF • \$1,350,000 • MLS# 202105201

dobe classic 4 bedroom 3.5 bath home designed by Charles F. Johnson, one of the Top 100 Architects in the world (Architectural Digest 1983). Close-in location with fabulous city lights and mountain views. This home offers a rare mix of sophistication and livability. Vigas, latillas, sculptural hand-troweled plaster walls, antique doors and hardware, all brick floors, 5 fireplaces (including two Shepherd's fireplaces), and 2 landscaped courtyards. Plenty of wall space for art. Spacious and bright living room with fireplace and wet bar. Formal dining room and sleek, white chef's kitchen with high end appliances and center island with butcher block top. Split bedroom plan. Large master suite with fireplace, ensuite bath, and access to outdoor courtyard. Visitors will enjoy their own fireplace in each of the 3 guest rooms on crisp, winter nights. Hot tub and backyard water feature. Conveniently located close to Canyon Road, the historic Santa Fe Plaza and Museum Hill.