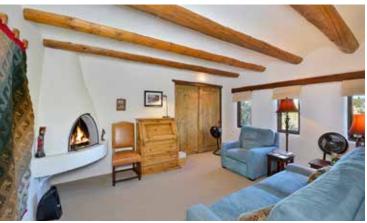

## 821 LOS ARBOLES

4 Bedroom • 3.5 Bath • 3,750 SF • \$1,350,000 • MLS# 202105201

dobe classic 4 bedroom 3.5 bath home designed by Charles F. Johnson, one of the Top 100 Architects in the world (Architectural Digest 1983). Close-in location with fabulous city lights and mountain views. This home offers a rare mix of sophistication and livability. Vigas, latillas, sculptural hand-troweled plaster walls, antique doors and hardware, all brick floors, 5 fireplaces (including two Shepherd's fireplaces), and 2 landscaped courtyards. Plenty of wall space for art. Spacious and bright living room with fireplace and wet bar. Formal dining room and sleek, white chef's kitchen with high end appliances and center island with butcher block top. Split bedroom plan. Large master suite with fireplace, ensuite bath, and access to outdoor courtyard. Visitors will enjoy their own fireplace in each of the 3 guest rooms on crisp, winter nights. Hot tub and backyard water feature. Conveniently located close to Canyon Road, the historic Santa Fe Plaza and Museum Hill.