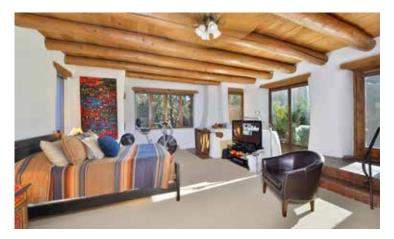

## 821 LOS ARBOLES

4 Bedroom • 3.5 Bath • 3,750 SF • \$1,350,000 • MLS# 202105201

dobe classic 4 bedroom 3.5 bath home designed by Charles F. Johnson, one of the Top 100 Architects in the world (Architectural Digest 1983). Close-in location with fabulous city lights and mountain views. This home offers a rare mix of sophistication and livability. Vigas, latillas, sculptural hand-troweled plaster walls, antique doors and hardware, all brick floors, 5 fireplaces (including two Shepherd's fireplaces), and 2 landscaped courtyards. Plenty of wall space for art. Spacious and bright living room with fireplace and wet bar. Formal dining room and sleek, white chef's kitchen with high end appliances and center island with butcher block top. Split bedroom plan. Large master suite with fireplace, ensuite bath, and access to outdoor courtyard. Visitors will enjoy their own fireplace in each of the 3 guest rooms on crisp, winter nights. Hot tub and backyard water feature. Conveniently located close to Canyon Road, the historic Santa Fe Plaza and Museum Hill.

DARLENE STREIT | 505.920.8001 | DSTREIT@DSTREIT.COM

BEDROOMS

Master Suite Split Bedroom Plan