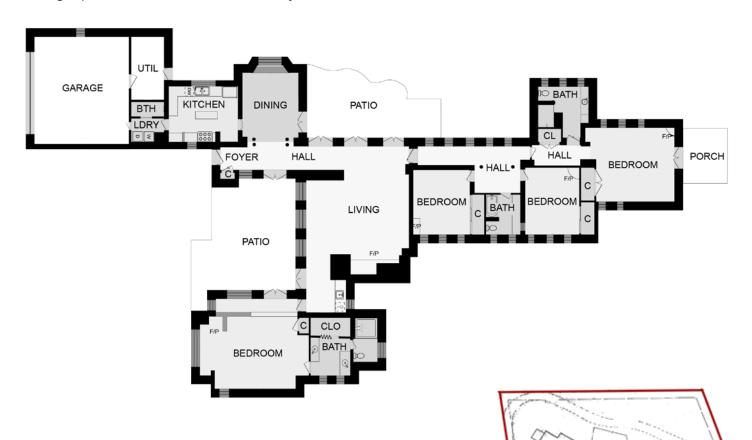

## DETAILS

- 4 Bedrooms
- Baths: 1 Full, 2 Three Quarter, 1 Half
- 3750 SF
- 1.08 Acres
- Built in 1977
- Brick, Carpet Floors
- 2 Garage Spaces

- Adobe and possibly other materials,
   Block, Poured Pumice Construction \*
- Flat Roof
- 5 Fireplaces
- Electric & Hot Water Baseboard Heating
- City Sewer

- City Water
- Internet: Cable. DSL
- Hot Tub
- Insulated Windows
- Security System

\*Buyer to Verify

Above floor plan provided by iGuide and may not be entirely accurate.

Plat depiction is for illustration purposes and may not be entirely accurate.