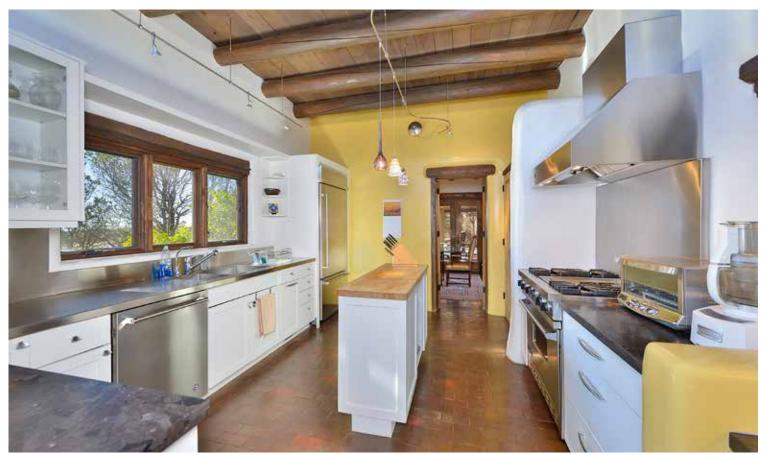

## 821 LOS ARBOLES

4 Bedroom • 3.5 Bath • 3,750 SF • \$1,350,000 • MLS# 202105201

dobe classic 4 bedroom 3.5 bath home designed by Charles F. Johnson, one of the Top 100 Architects in the world (Architectural Digest 1983). Close-in location with fabulous city lights and mountain views. This home offers a rare mix of sophistication and livability. Vigas, latillas, sculptural hand-troweled plaster walls, antique doors and hardware, all brick floors, 5 fireplaces (including two Shepherd's fireplaces), and 2 landscaped courtyards. Plenty of wall space for art. Spacious and bright living room with fireplace and wet bar. Formal dining room and sleek, white chef's kitchen with high end appliances and center island with butcher block top. Split bedroom plan. Large master suite with fireplace, ensuite bath, and access to outdoor courtyard. Visitors will enjoy their own fireplace in each of the 3 guest rooms on crisp, winter nights. Hot tub and backyard water feature. Conveniently located close to Canyon Road, the historic Santa Fe Plaza and Museum Hill.