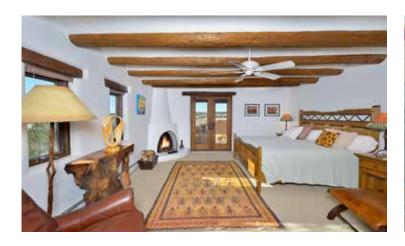

DARLENE STREIT | 505.920.8001 | DSTREIT@DSTREIT.COM

BEDROOMS

Master Suite Split Bedroom Plan

## 821 LOS ARBOLES

4 Bedroom • 3.5 Bath • 3,750 SF • \$1,350,000 • MLS# 202105201

dobe classic 4 bedroom 3.5 bath home designed by Charles F. Johnson, one of the Top 100 Architects in the world (Architectural Digest 1983). Close-in location with fabulous city lights and mountain views. This home offers a rare mix of sophistication and livability. Vigas, latillas, sculptural hand-troweled plaster walls, antique doors and hardware, all brick floors, 5 fireplaces (including two Shepherd's fireplaces), and 2 landscaped courtyards. Plenty of wall space for art. Spacious and bright living room with fireplace and wet bar. Formal dining room and sleek, white chef's kitchen with high end appliances and center island with butcher block top. Split bedroom plan. Large master suite with fireplace, ensuite bath, and access to outdoor courtyard. Visitors will enjoy their own fireplace in each of the 3 guest rooms on crisp, winter nights. Hot tub and backyard water feature. Conveniently located close to Canyon Road, the historic Santa Fe Plaza and Museum Hill.