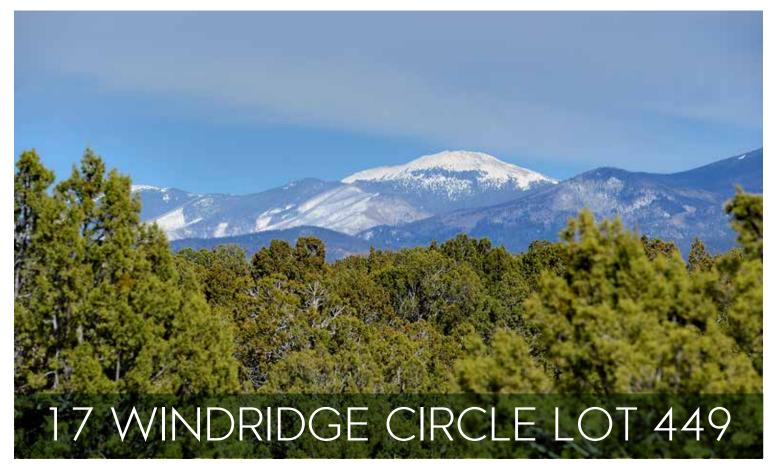

## 17 WINDRIDGE CIRCLE LOT 449

2.56 Acres • \$135,000 • MLS# 202104166

2.5 +/- elevated residential lot in Las Campanas with sweeping Sangre de Cristo and Jemez Mountain views. Centrally located on a private cul-de-sac. Enjoy mountain and high desert scenery, while being in close proximity to a pedestrian friendly path to the Club at Las Campanas (membership optional) which offers two championship Jack Nicklaus Signature golf courses, 7 tennis courts, swimming, fitness facility, and an equestrian center. Las Campanas is a premier master planned community with easy access to all the cultural, culinary and recreational amenities of Santa Fe.