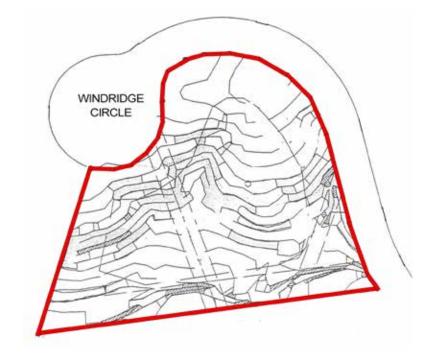

## 17 WINDRIDGE CIRCLE LOT 449

2.56 Acres • \$135,000 • MLS# 202104166

2.5 +/- elevated residential lot in Las Campanas with sweeping Sangre de Cristo and Jemez Mountain views. Centrally located on a private cul-de-sac. Enjoy mountain and high desert scenery, while being in close proximity to a pedestrian friendly path to the Club at Las Campanas (membership optional) which offers two championship Jack Nicklaus Signature golf courses, 7 tennis courts, swimming, fitness facility, and an equestrian center. Las Campanas is a premier master planned community with easy access to all the cultural, culinary and recreational amenities of Santa Fe.

Plat depiction is for illustration purposes and may not be entirely accurate.

**DARLENE STREIT 505.920.8001** • dstreit@dstreit.com
Office: 417 E. Palace Avenue
Santa Fe NM 87501

SantaFeRealEstateProperty.com