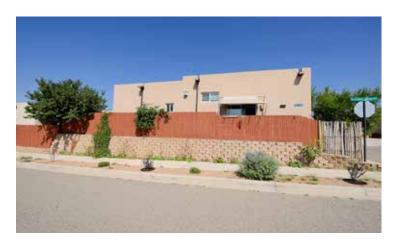

## 1567 KACHINA RIDGE DR

2 Bedroom • 2 Bath • 1.080 SF • \$375,000 • MLS# 202104156

bedroom 2 bath home built by Master Green Builder, Arch Sproul, in the Kachina Ridge Subdivision. Mountain views and no interior stairs. Open concept living and dining area. Sizeable C-shaped kitchen with breakfast bar bar for informal dining. Two master suites with ensuite bathrooms. Tile and laminate floors throughout. Green features abound with Energy Star appliances, HERS Index, low flow fixtures and xeriscaping. One-car garage plus 2 off street parking spaces. Convenient location close to shopping, restaurants & county trails.

DARLENE STREIT | 505.920.8001 | DSTREIT@DSTREIT.COM

BEDROOMS

Two Master Suites Many Green Features