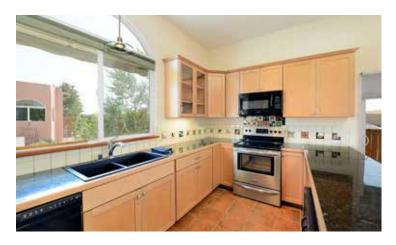

## LIVING & DINING

↔ Kitchen w/ Breakfast Bar ↔ Open Concept Design

## 1567 KACHINA RIDGE DR

2 Bedroom • 2 Bath • 1.080 SF • \$375,000 • MLS# 202104156

bedroom 2 bath home built by Master Green Builder, Arch Sproul, in the Kachina Ridge Subdivision. Mountain views and no interior stairs. Open concept living and dining area. Sizeable C-shaped kitchen with breakfast bar bar for informal dining. Two master suites with ensuite bathrooms. Tile and laminate floors throughout. Green features abound with Energy Star appliances, HERS Index, low flow fixtures and xeriscaping. One-car garage plus 2 off street parking spaces. Convenient location close to shopping, restaurants & county trails.