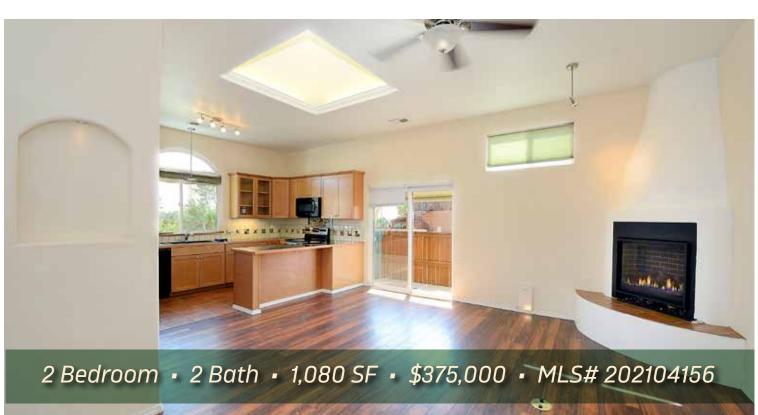

## LIVING & DINING

↔ Kitchen w/ Breakfast Bar ↔ Open Concept Design

## 1567 KACHINA RIDGE DR

2 Bedroom • 2 Bath • 1.080 SF • \$375,000 • MLS# 202104156

bedroom 2 bath home built by Master Green Builder, Arch Sproul, in the Kachina Ridge Subdivision. Mountain views and no interior stairs. Open concept living and dining area. Sizeable C-shaped kitchen with breakfast bar bar for informal dining. Two master suites with ensuite bathrooms. Tile and laminate floors throughout. Green features abound with Energy Star appliances, HERS Index, low flow fixtures and xeriscaping. One-car garage plus 2 off street parking spaces. Convenient location close to shopping, restaurants & county trails.