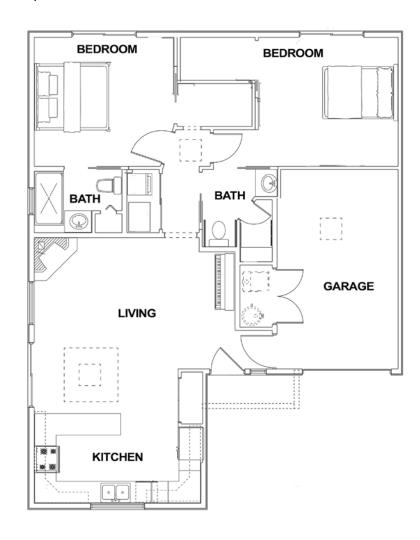

- Landscaped
- Drip/Sprinkler System
- Hot Tub
- EnergyStar Appliances
- HERS Rated
- Solar Photovoltaic
- Recirc Pump for Hot Water
- \*Buyer to Verify

Floor plan is for illustration purposes and may not be entirely accurate.