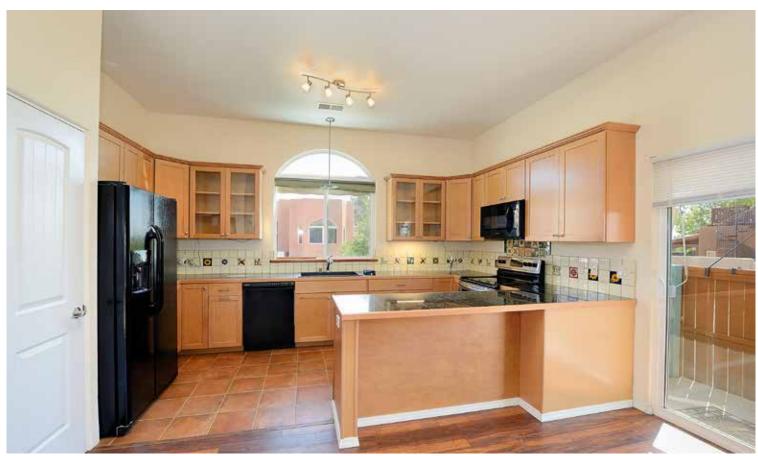

## LIVING & DINING

↔ Kitchen w/ Breakfast Bar ↔ Open Concept Design

## 1567 KACHINA RIDGE DR

2 Bedroom • 2 Bath • 1.080 SF • \$375,000 • MLS# 202104156

bedroom 2 bath home built by Master Green Builder, Arch Sproul, in the Kachina Ridge Subdivision. Mountain views and no interior stairs. Open concept living and dining area. Sizeable C-shaped kitchen with breakfast bar bar for informal dining. Two master suites with ensuite bathrooms. Tile and laminate floors throughout. Green features abound with Energy Star appliances, HERS Index, low flow fixtures and xeriscaping. One-car garage plus 2 off street parking spaces. Convenient location close to shopping, restaurants & county trails.