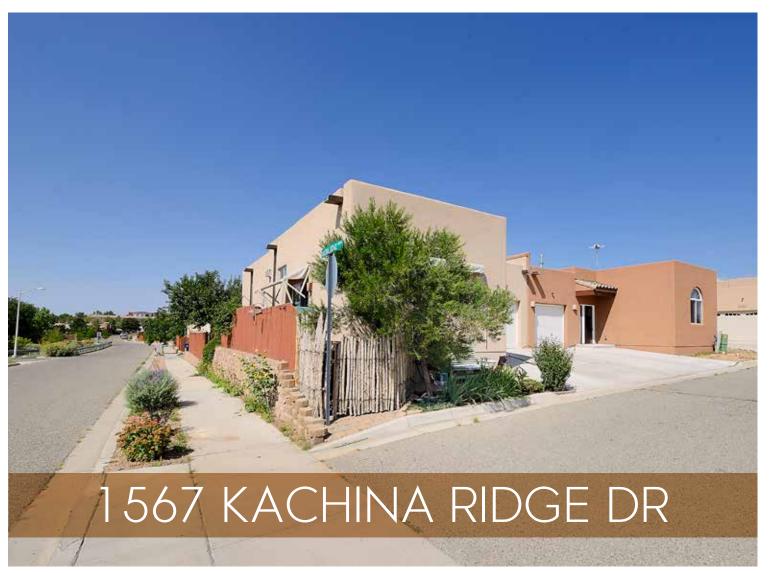

## 1567 KACHINA RIDGE DR

2 Bedroom • 2 Bath • 1.080 SF • \$375,000 • MLS# 202104156

bedroom 2 bath home built by Master Green Builder, Arch Sproul, in the Kachina Ridge Subdivision. Mountain views and no interior stairs. Open concept living and dining area. Sizeable C-shaped kitchen with breakfast bar bar for informal dining. Two master suites with ensuite bathrooms. Tile and laminate floors throughout. Green features abound with Energy Star appliances, HERS Index, low flow fixtures and xeriscaping. One-car garage plus 2 off street parking spaces. Convenient location close to shopping, restaurants & county trails.