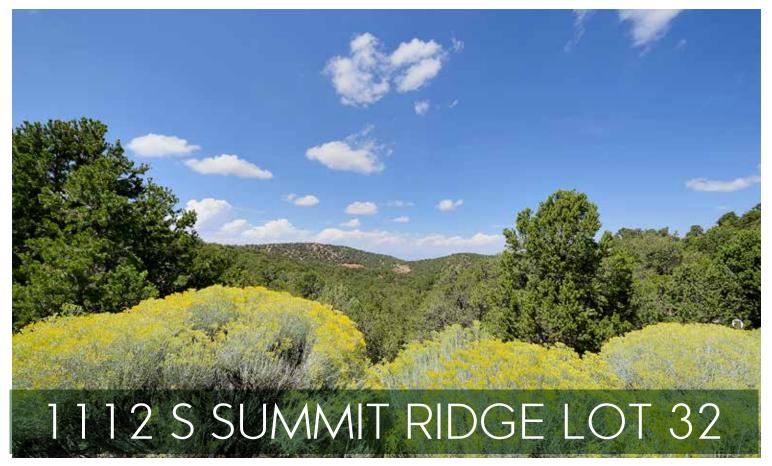

## 1112 S SUMMIT RIDGE LOT 32

1.46 Acres • \$225,000 • MLS# 202104136

ucked into the gated community of Summit Ridge, this 1.5-acre residential lot captures stunning Jemez mountain views. Listing includes a full set of working drawings designed by Eric Enfield, Architectural Alliance. This is an excellent opportunity to have a magnificent contemporary home on very private acreage minutes from downtown and the Santa Fe Ski basin. Paved access road with City water and sewer hook ups available.

- 1.46 Acres
- City Sewer
- City Water
- Paved Access Road
- Cul-de-Sac
- HOA Fees: From 2020, \$500 Per Ort
- Utilities Available

**DARLENE STREIT 505.920.8001** • dstreit@dstreit.com
Office: 417 E. Palace Avenue
Santa Fe NM 87501