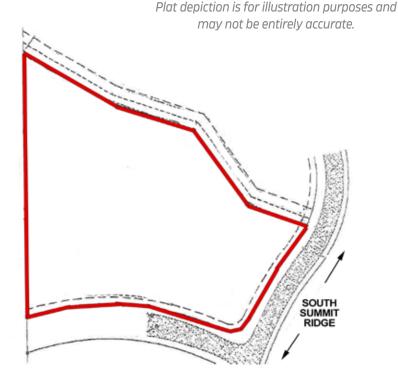

## 1112 S SUMMIT RIDGE LOT 32

1.46 Acres • \$225,000 • MLS# 202104136

ucked into the gated community of Summit Ridge, this 1.5-acre residential lot captures stunning Jemez mountain views. Listing includes a full set of working drawings designed by Eric Enfield, Architectural Alliance. This is an excellent opportunity to have a magnificent contemporary home on very private acreage minutes from downtown and the Santa Fe Ski basin. Paved access road with City water and sewer hook ups available.

- 1.46 Acres
- City Sewer
- City Water
- Paved Access Road
- Cul-de-Sac
- HOA Fees: From 2020, \$500 Per Ort
- Utilities Available

**DARLENE STREIT 505.920.8001** • dstreit@dstreit.com
Office: 417 E. Palace Avenue
Santa Fe NM 87501