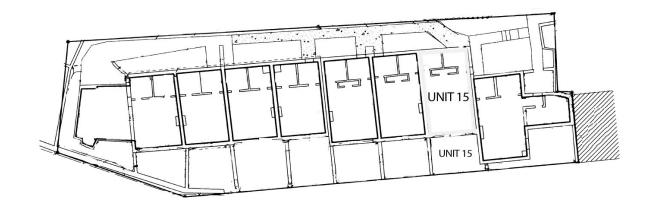

- HOA Fees: From 2020, \$216 Per Month
- HOA Fees Cover: Common Area & Exterior Building Maintenance, Insurance, Roof Maintenance, Water
- \*Buyer to Verify

Plat depiction is for illustration purposes and may not be entirely accurate.