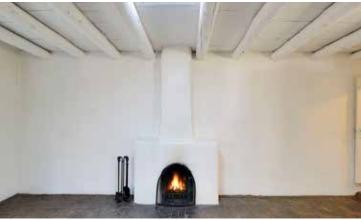

LIVING & DINING

⇔ Brick Floors ⇔ Mexican Tile

## 634 GARCIA ST UNIT 15

1 Bath • 403 SF • \$335,000 • MLS# 202103981

uintessential Santa Fe studio condo in the Historic Eastside. Warm, local touches include vigas, brick floors, kiva fireplace, and Mexican tile. South facing patio. Part of the original Webster Compound founded by Ann Webster in the 1930's for artists and writers seeking a community for quiet and inspiration, this home is down the road from Santa Fe's oldest coffee shop and newsstand, Downtown Subscription, and Garcia Street Books. An enchanting property just blocks from Canyon Road and some of Santa Fe's finest restaurants and galleries.