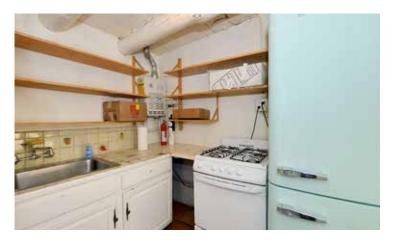

## **DETAILS**

- 1 Full Bath
- 403 SF
- Built in 1929
- Adobe and possibly other materials Construction \*
- Flat Roof

- 1 Garage Space
- 1 Fireplace
- Gas Cooking
- Gas, Panel Heating
- Internet: Cable, DSL
- City Sewer
- City Water