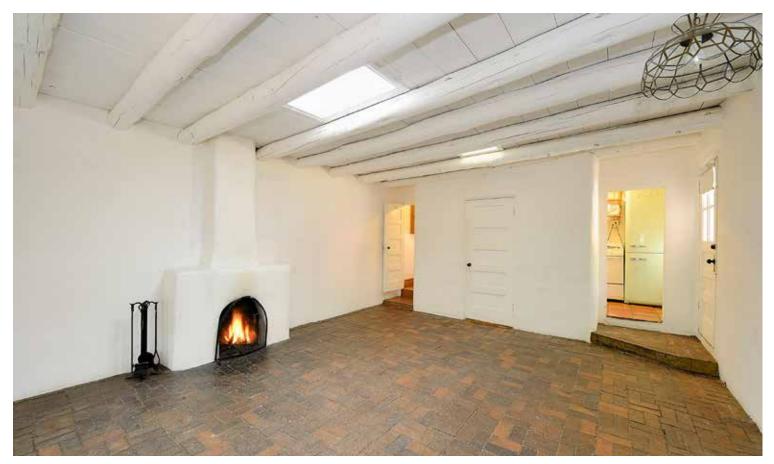

LIVING & DINING

⇔ Brick Floors ⇔ Mexican Tile

## 634 GARCIA ST UNIT 15

1 Bath • 403 SF • \$335,000 • MLS# 202103981

uintessential Santa Fe studio condo in the Historic Eastside. Warm, local touches include vigas, brick floors, kiva fireplace, and Mexican tile. South facing patio. Part of the original Webster Compound founded by Ann Webster in the 1930's for artists and writers seeking a community for quiet and inspiration, this home is down the road from Santa Fe's oldest coffee shop and newsstand, Downtown Subscription, and Garcia Street Books. An enchanting property just blocks from Canyon Road and some of Santa Fe's finest restaurants and galleries.