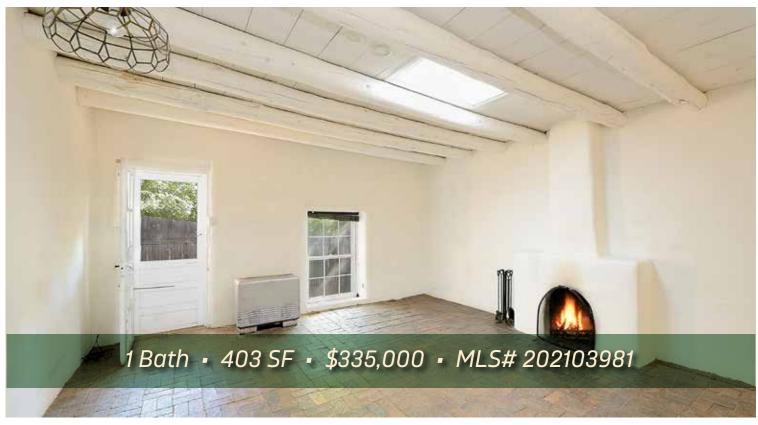

LIVING & DINING

⇔ Brick Floors ⇔ Mexican Tile

## 634 GARCIA ST UNIT 15

1 Bath • 403 SF • \$335,000 • MLS# 202103981

uintessential Santa Fe studio condo in the Historic Eastside. Warm, local touches include vigas, brick floors, kiva fireplace, and Mexican tile. South facing patio. Part of the original Webster Compound founded by Ann Webster in the 1930's for artists and writers seeking a community for quiet and inspiration, this home is down the road from Santa Fe's oldest coffee shop and newsstand, Downtown Subscription, and Garcia Street Books. An enchanting property just blocks from Canyon Road and some of Santa Fe's finest restaurants and galleries.

## **DETAILS**

- 1 Full Bath
- 403 SF
- Built in 1929
- Adobe and possibly other materials Construction \*
- Flat Roof

- 1 Garage Space
- 1 Fireplace
- Gas Cooking
- Gas, Panel Heating
- Internet: Cable, DSL
- City Sewer
- City Water