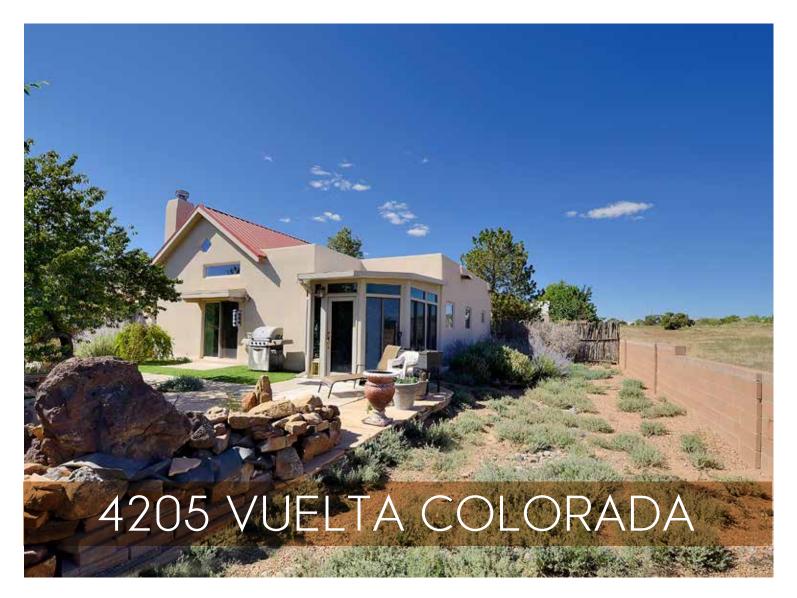

## 4205 VUELTA COLORADA

3 Bedroom • 2 Bath • 1,626 SF • \$389,000 • MLS# 202103921

bath Northern New Mexico style home close to the Santa Fe Country Club and Santa Fe Regional Airport. Single story, no steps. Living room has high pitched wood ceiling, transom window and corner kiva. Open kitchen with all stainless-steel appliances including a 6-burner range. Relax on the flagstone patio with a koi pond created and signed by a local artist. Two-car garage. Solar Panel partial power. Short term rental availability with permit registration. Easy access to 599.