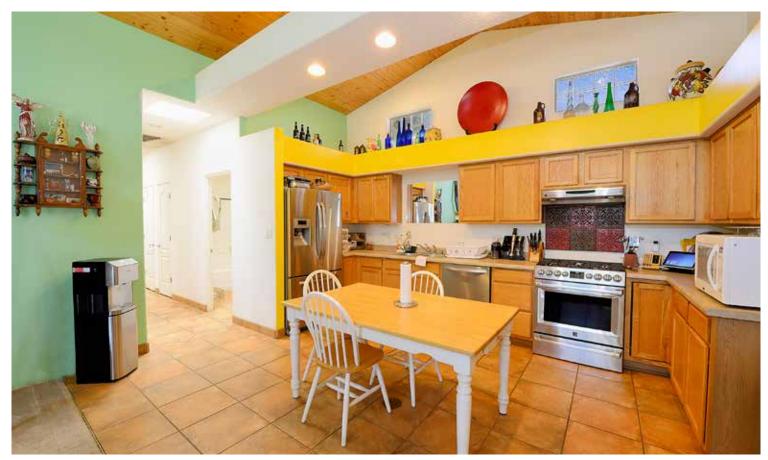

## 4205 VUELTA COLORADA

3 Bedroom • 2 Bath • 1,626 SF • \$389,000 • MLS# 202103921

bath Northern New Mexico style home close to the Santa Fe Country Club and Santa Fe Regional Airport. Single story, no steps. Living room has high pitched wood ceiling, transom window and corner kiva. Open kitchen with all stainless-steel appliances including a 6-burner range. Relax on the flagstone patio with a koi pond created and signed by a local artist. Two-car garage. Solar Panel partial power. Short term rental availability with permit registration. Easy access to 599.