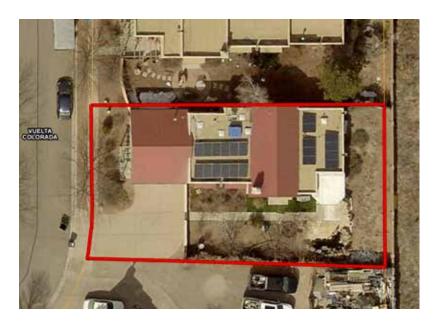

## 4205 VUELTA COLORADA

3 Bedroom • 2 Bath • 1,626 SF • \$389,000 • MLS# 202103921

bath Northern New Mexico style home close to the Santa Fe Country Club and Santa Fe Regional Airport. Single story, no steps. Living room has high pitched wood ceiling, transom window and corner kiva. Open kitchen with all stainless-steel appliances including a 6-burner range. Relax on the flagstone patio with a koi pond created and signed by a local artist. Two-car garage. Solar Panel partial power. Short term rental availability with permit registration. Easy access to 599.

- Internet: Cable, DSL, Satellite
- Insulated Windows
- Landscaped
- Drip/Sprinkler System
- Security System
- \*Buyer to Verify

Plat depiction is for illustration purposes and may not be entirely accurate.