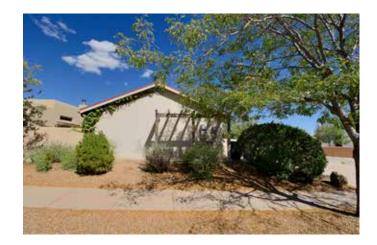

## 4205 VUELTA COLORADA

3 Bedroom • 2 Bath • 1,626 SF • \$389,000 • MLS# 202103921

bath Northern New Mexico style home close to the Santa Fe Country Club and Santa Fe Regional Airport. Single story, no steps. Living room has high pitched wood ceiling, transom window and corner kiva. Open kitchen with all stainless-steel appliances including a 6-burner range. Relax on the flagstone patio with a koi pond created and signed by a local artist. Two-car garage. Solar Panel partial power. Short term rental availability with permit registration. Easy access to 599.

DARLENE STREIT | 505.920.8001 | DSTREIT@DSTREIT.COM

BEDROOMS

Flagstone Patio Single Story

## **DETAILS**

- 3 Bedrooms
- 2 Full Baths
- 1626 SF
- 0.15 Acre
- Built in 2004
- Frame, Stucco Construction \*
- Flat. Pitched Roof

- 2 Garage Spaces
- 1 Fireplace
- Gas Cooking
- Hot Water, Radiant In Floor Heating
- Evaporative Central, Room Unit A/C
- City Sewer
- City Water