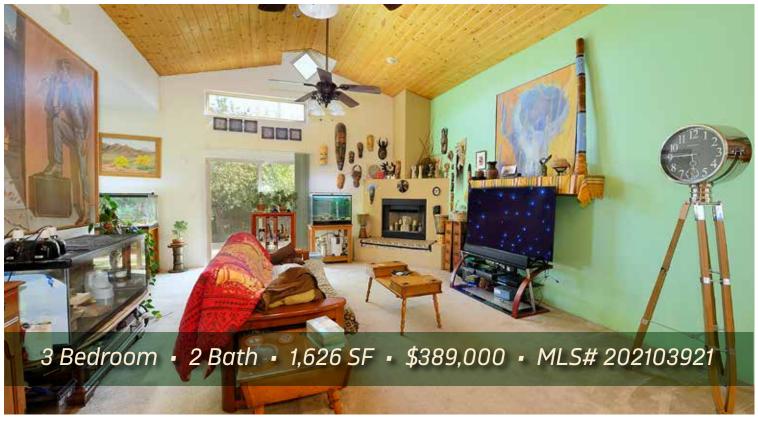

## LIVING & DINING

→ 2-Car Garage → High Ceilings

## 4205 VUELTA COLORADA

3 Bedroom • 2 Bath • 1,626 SF • \$389,000 • MLS# 202103921

bath Northern New Mexico style home close to the Santa Fe Country Club and Santa Fe Regional Airport. Single story, no steps. Living room has high pitched wood ceiling, transom window and corner kiva. Open kitchen with all stainless-steel appliances including a 6-burner range. Relax on the flagstone patio with a koi pond created and signed by a local artist. Two-car garage. Solar Panel partial power. Short term rental availability with permit registration. Easy access to 599.