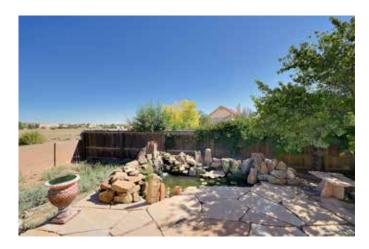

## 4205 VUELTA COLORADA

3 Bedroom • 2 Bath • 1,626 SF • \$389,000 • MLS# 202103921

bath Northern New Mexico style home close to the Santa Fe Country Club and Santa Fe Regional Airport. Single story, no steps. Living room has high pitched wood ceiling, transom window and corner kiva. Open kitchen with all stainless-steel appliances including a 6-burner range. Relax on the flagstone patio with a koi pond created and signed by a local artist. Two-car garage. Solar Panel partial power. Short term rental availability with permit registration. Easy access to 599.

DARLENE STREIT | 505.920.8001 | DSTREIT@DSTREIT.COM

BEDROOMS

Flagstone Patio Single Story