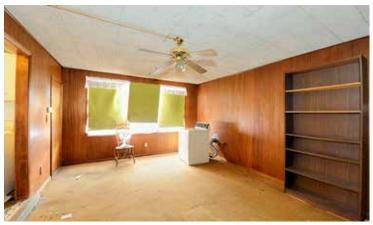

DARLENE STREIT | 505.920.8001 | DSTREIT@DSTREIT.COM

BEDROOMS

Sun-Filled ♥ Wood Paneling

## **DETAILS**

- 3 Bedrooms
- 1 Full Bath
- 1518 SF
- 0.21 Acre
- Built in 1956

- Block, Brick, Frame Construction \*
- Flat Roof
- 1 Fireplace
- Electric Cooking
- Forced Air Heating

- City Sewer
- City Water
- Internet: Cable, DSL
- \*Buyer to Verify