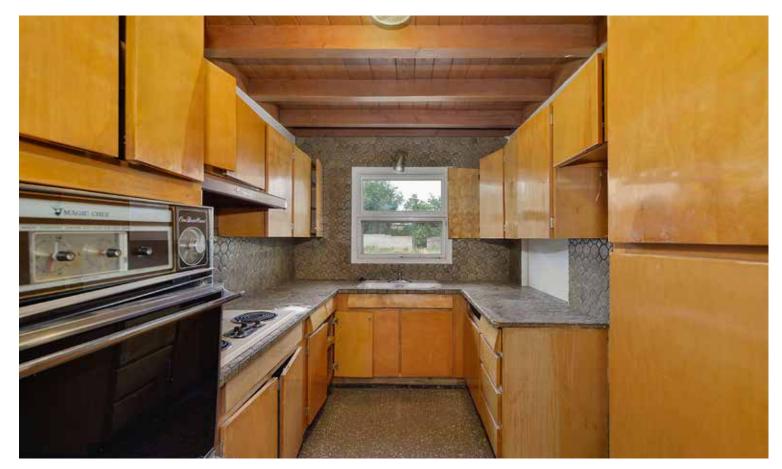

## 412 ALTA VISTA ST

3 Bedroom • 1 Bath • 1,518 SF • \$425,000 • MLS# 202103415

ring your drawing board to this 3 bedroom 1 bath home with unlimited potential. This is a single-sto-ry home for buyers looking for a project. Sun-filled living room features handsome wood paneling, large windows and fireplace. Plenty of room and flexibility exists on this 0.215-acre lot. The private backyard has ample space to expand your vision or to incorporate a patio, garden, play area, whatever your ideal landscape might be. Centrally located in Santa Fe, in an established desirable neighborhood. Enjoy easy access to nearby parks, a city swimming pool, local hospital, grocery stores, good schools, restaurants, shops and museums. This property is just five minutes away from the Santa Fe Plaza.

## **DETAILS**

- 3 Bedrooms
- 1 Full Bath
- 1518 SF
- 0.21 Acre
- Built in 1956

- Block, Brick, Frame Construction \*
- Flat Roof
- 1 Fireplace
- Electric Cooking
- Forced Air Heating

- City Sewer
- City Water
- Internet: Cable, DSL
- \*Buyer to Verify