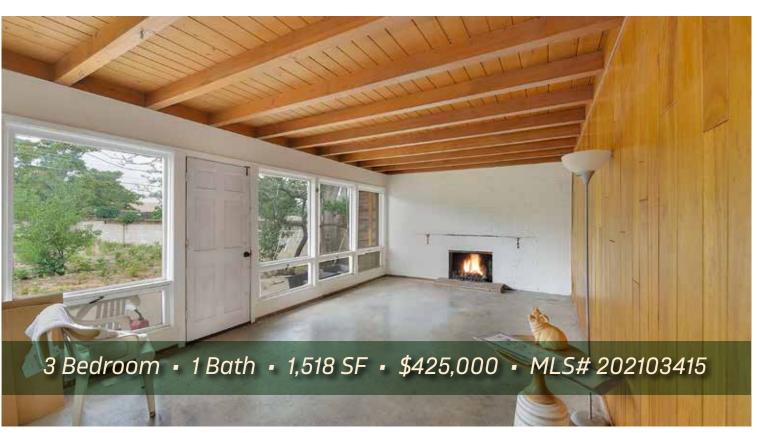

## LIVING & DINING

⊕ Large Windows ⊕ Fireplace

## 412 ALTA VISTA ST

3 Bedroom • 1 Bath • 1,518 SF • \$425,000 • MLS# 202103415

ring your drawing board to this 3 bedroom 1 bath home with unlimited potential. This is a single-sto-ry home for buyers looking for a project. Sun-filled living room features handsome wood paneling, large windows and fireplace. Plenty of room and flexibility exists on this 0.215-acre lot. The private backyard has ample space to expand your vision or to incorporate a patio, garden, play area, whatever your ideal landscape might be. Centrally located in Santa Fe, in an established desirable neighborhood. Enjoy easy access to nearby parks, a city swimming pool, local hospital, grocery stores, good schools, restaurants, shops and museums. This property is just five minutes away from the Santa Fe Plaza.

DARLENE STREIT | 505.920.8001 | DSTREIT@DSTREIT.COM

BEDROOMS

Sun-Filled ♥ Wood Paneling