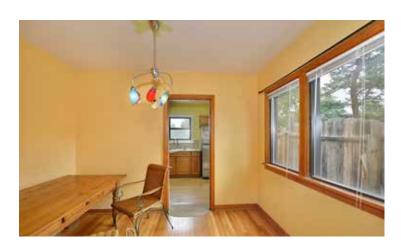

LIVING & DINING

◆ Front Picture Window ◆ Laundry Room

## 227 E CORONADO RD

3 Bedroom • 2 Bath • 1,742 SF • \$670,000 • MLS# 202102912

his 3 bedroom 2 bath home is within the sought after South Capitol neighborhood. Handsome wood floors throughout. The living room has center fireplace flanked by built-in bookcases, large front picture window, and 2 additional windows. Good-sized laundry room. Includes a basement casita and an unheated studio. Front portal under a red Spanish tiled roof is ideal for tapas with neighbors and friends. Large yard with one-car garage and two off-street parking spaces. Currently in the boundary area for Wood Gormley Elementary School, one of the top performing elementary schools in New Mexico. Super convenient location close to the historic Santa Fe Plaza, The Railyard, shopping, medical, museums, and restaurants.