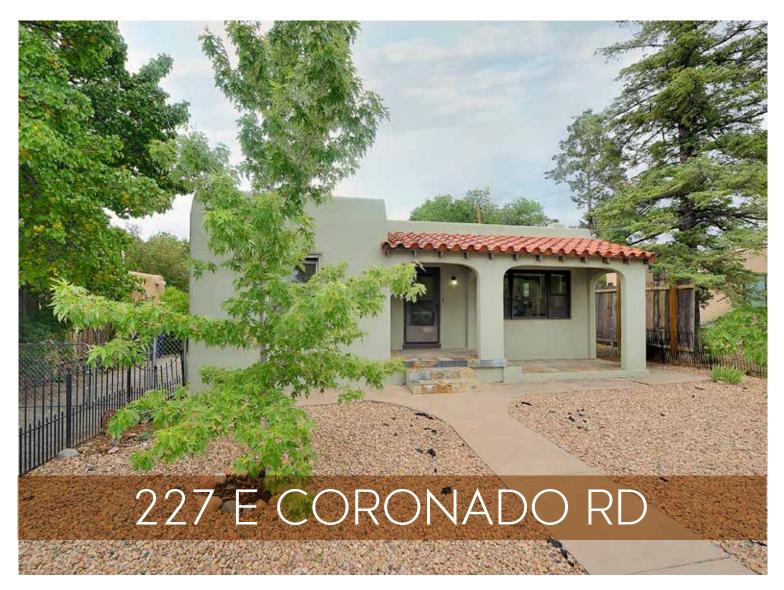

## 227 E CORONADO RD

3 Bedroom • 2 Bath • 1,742 SF • \$670,000 • MLS# 202102912

his 3 bedroom 2 bath home is within the sought after South Capitol neighborhood. Handsome wood floors throughout. The living room has center fireplace flanked by built-in bookcases, large front picture window, and 2 additional windows. Good-sized laundry room. Includes a basement casita and an unheated studio. Front portal under a red Spanish tiled roof is ideal for tapas with neighbors and friends. Large yard with one-car garage and two off-street parking spaces. Currently in the boundary area for Wood Gormley Elementary School, one of the top performing elementary schools in New Mexico. Super convenient location close to the historic Santa Fe Plaza, The Railyard, shopping, medical, museums, and restaurants.