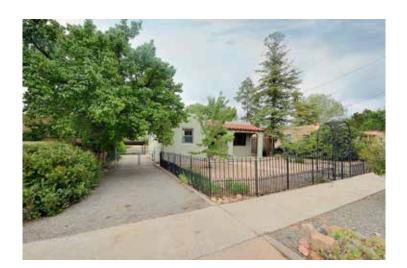

## 227 E CORONADO RD

3 Bedroom • 2 Bath • 1,742 SF • \$670,000 • MLS# 202102912

his 3 bedroom 2 bath home is within the sought after South Capitol neighborhood. Handsome wood floors throughout. The living room has center fireplace flanked by built-in bookcases, large front picture window, and 2 additional windows. Good-sized laundry room. Includes a basement casita and an unheated studio. Front portal under a red Spanish tiled roof is ideal for tapas with neighbors and friends. Large yard with one-car garage and two off-street parking spaces. Currently in the boundary area for Wood Gormley Elementary School, one of the top performing elementary schools in New Mexico. Super convenient location close to the historic Santa Fe Plaza, The Railyard, shopping, medical, museums, and restaurants.