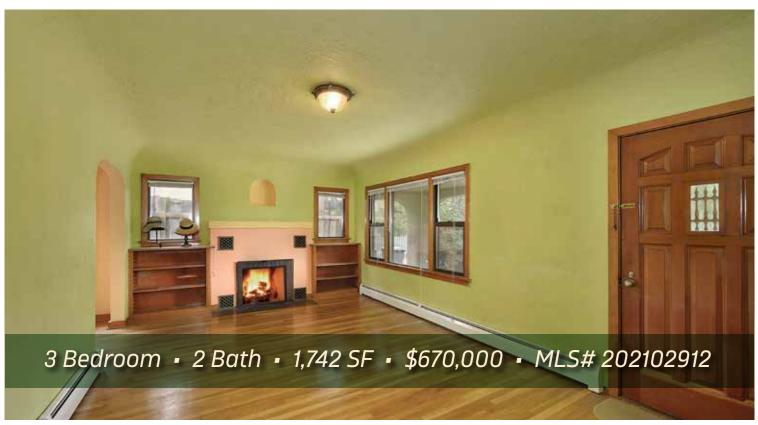

## 227 E CORONADO RD

3 Bedroom • 2 Bath • 1,742 SF • \$670,000 • MLS# 202102912

his 3 bedroom 2 bath home is within the sought after South Capitol neighborhood. Handsome wood floors throughout. The living room has center fireplace flanked by built-in bookcases, large front picture window, and 2 additional windows. Good-sized laundry room. Includes a basement casita and an unheated studio. Front portal under a red Spanish tiled roof is ideal for tapas with neighbors and friends. Large yard with one-car garage and two off-street parking spaces. Currently in the boundary area for Wood Gormley Elementary School, one of the top performing elementary schools in New Mexico. Super convenient location close to the historic Santa Fe Plaza, The Railyard, shopping, medical, museums, and restaurants.