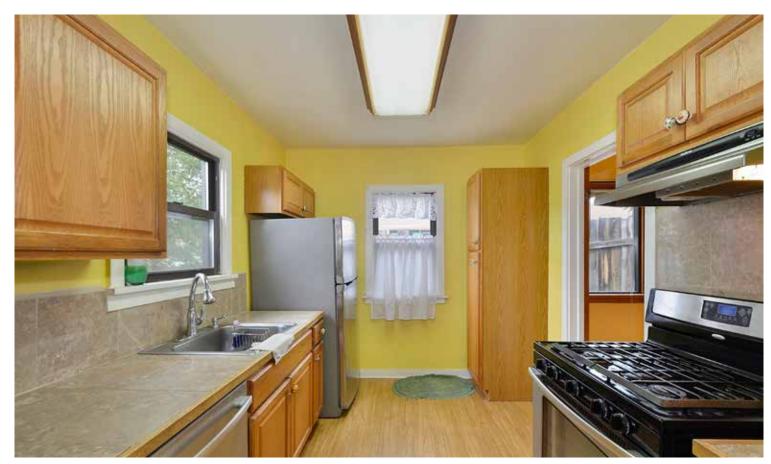

## 227 E CORONADO RD

3 Bedroom • 2 Bath • 1,742 SF • \$670,000 • MLS# 202102912

his 3 bedroom 2 bath home is within the sought after South Capitol neighborhood. Handsome wood floors throughout. The living room has center fireplace flanked by built-in bookcases, large front picture window, and 2 additional windows. Good-sized laundry room. Includes a basement casita and an unheated studio. Front portal under a red Spanish tiled roof is ideal for tapas with neighbors and friends. Large yard with one-car garage and two off-street parking spaces. Currently in the boundary area for Wood Gormley Elementary School, one of the top performing elementary schools in New Mexico. Super convenient location close to the historic Santa Fe Plaza, The Railyard, shopping, medical, museums, and restaurants.