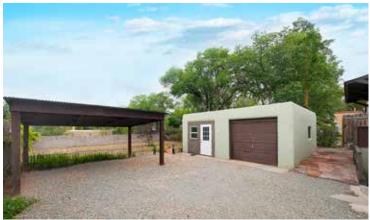

## 227 E CORONADO RD

3 Bedroom • 2 Bath • 1,742 SF • \$670,000 • MLS# 202102912

his 3 bedroom 2 bath home is within the sought after South Capitol neighborhood. Handsome wood floors throughout. The living room has center fireplace flanked by built-in bookcases, large front picture window, and 2 additional windows. Good-sized laundry room. Includes a basement casita and an unheated studio. Front portal under a red Spanish tiled roof is ideal for tapas with neighbors and friends. Large yard with one-car garage and two off-street parking spaces. Currently in the boundary area for Wood Gormley Elementary School, one of the top performing elementary schools in New Mexico. Super convenient location close to the historic Santa Fe Plaza, The Railyard, shopping, medical, museums, and restaurants.

## **DETAILS**

- 3 Bedrooms
- 2 Full Baths
- 1742 SF
- . .189 Acre
- Built in 1967
- Wood, Laminate Floors
- Frame, Stucco Construction \*

- Flat, Tar & Gravel Roof
- 1 Garage Space
- Carport
- 1 Fireplace
- Gas Cooking
- Gas, Hot Water Baseboard, Panel Heating