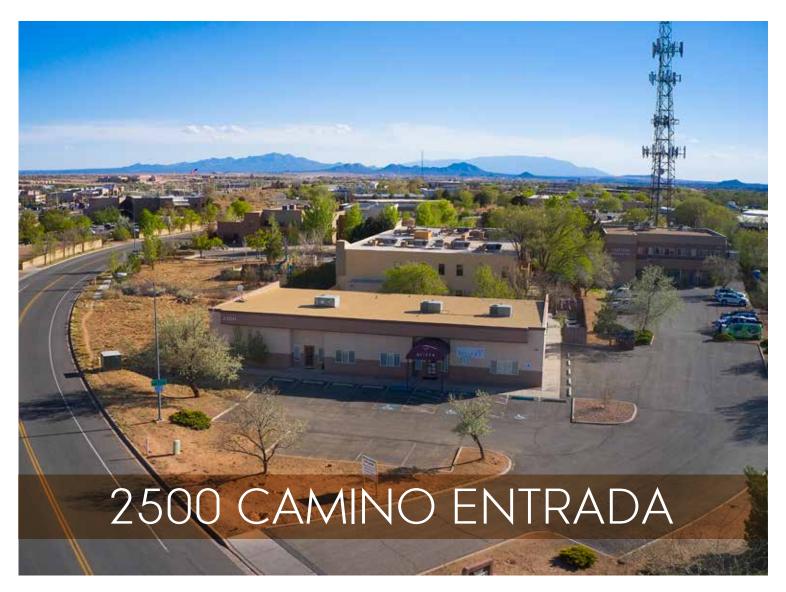

2500 CAMINO ENTRADA

## 2500 CAMINO ENTRADA

6.056 SF • \$995.000 • MLS# 202101962

ersatile space in excellent, high traffic location. Currently split into two units but can be reconfigured for many purposes. Existing uses are office/warehouse. Rollup door in rear. 17 parking spaces plus an additional 21 spaces shared with the building in the rear.