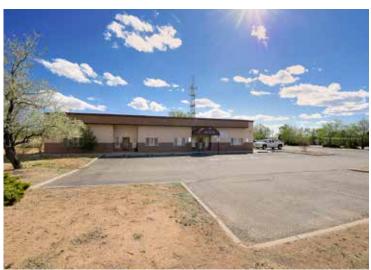

## 2500 CAMINO ENTRADA

6.056 SF • \$995.000 • MLS# 202101962

ersatile space in excellent, high traffic location. Currently split into two units but can be reconfigured for many purposes. Existing uses are office/warehouse. Rollup door in rear. 17 parking spaces plus an additional 21 spaces shared with the building in the rear.

## **DETAILS**

- 6,056 SF
- 0.90 Acre
- Built in 1998
- Flat Roof
- Carpeting, Concrete Slab, Tile Floors
- City Sewer

- City Water
- Internet: Cable
- Refrigerated A/C
- Paved Parking Lot
- Kitchen Area
- Overhead Doors