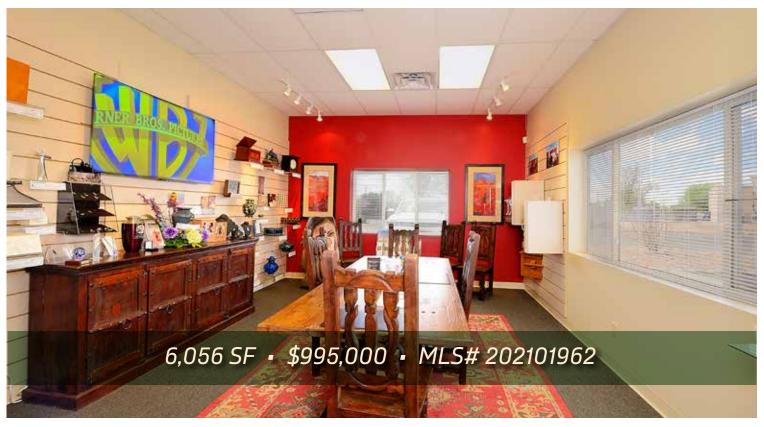

## 2500 CAMINO ENTRADA

6.056 SF • \$995.000 • MLS# 202101962

ersatile space in excellent, high traffic location. Currently split into two units but can be reconfigured for many purposes. Existing uses are office/warehouse. Rollup door in rear. 17 parking spaces plus an additional 21 spaces shared with the building in the rear.