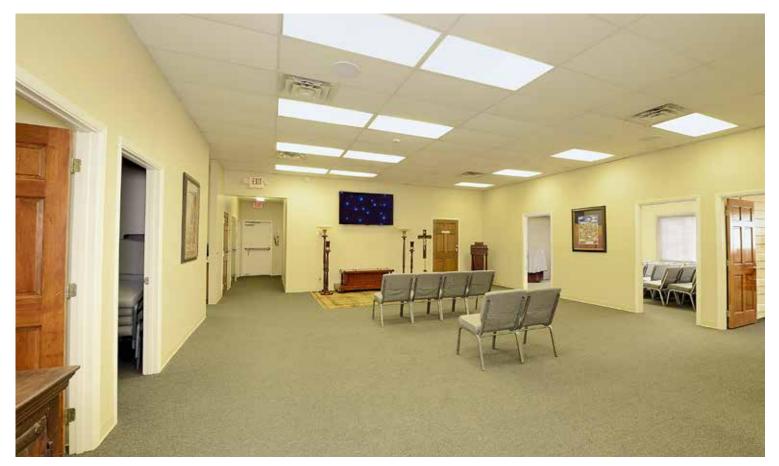

## 2500 CAMINO ENTRADA

6.056 SF • \$995.000 • MLS# 202101962

ersatile space in excellent, high traffic location. Currently split into two units but can be reconfigured for many purposes. Existing uses are office/warehouse. Rollup door in rear. 17 parking spaces plus an additional 21 spaces shared with the building in the rear.

## **DETAILS**

- 6,056 SF
- 0.90 Acre
- Built in 1998
- Flat Roof
- Carpeting, Concrete Slab, Tile Floors
- City Sewer

- City Water
- Internet: Cable
- Refrigerated A/C
- Paved Parking Lot
- Kitchen Area
- Overhead Doors