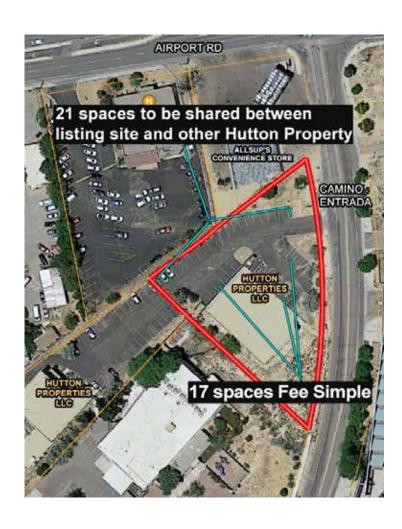

## 2500 CAMINO ENTRADA

6.056 SF • \$995.000 • MLS# 202101962

ersatile space in excellent, high traffic location. Currently split into two units but can be reconfigured for many purposes. Existing uses are office/warehouse. Rollup door in rear. 17 parking spaces plus an additional 21 spaces shared with the building in the rear.

- Restrooms
- Security System
- Water Heater
- Delivery Door

Map depiction is for illustration purposes and may not be entirely accurate.

**DARLENE STREIT 505.920.8001** • dstreit@dstreit.com
Office: 417 E. Palace Avenue
Santa Fe NM 87501