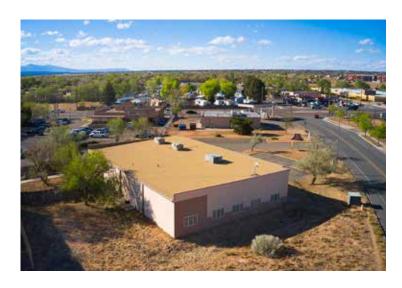

## 2500 CAMINO ENTRADA

6.056 SF • \$995.000 • MLS# 202101962

ersatile space in excellent, high traffic location. Currently split into two units but can be reconfigured for many purposes. Existing uses are office/warehouse. Rollup door in rear. 17 parking spaces plus an additional 21 spaces shared with the building in the rear.

## **DETAILS**

- 6,056 SF
- 0.90 Acre
- Built in 1998
- Flat Roof
- Carpeting, Concrete Slab, Tile Floors
- City Sewer

- City Water
- Internet: Cable
- Refrigerated A/C
- Paved Parking Lot
- Kitchen Area
- Overhead Doors