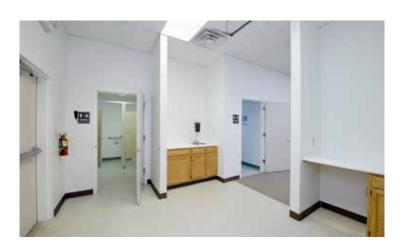

## 2500 CAMINO ENTRADA

6.056 SF • \$995.000 • MLS# 202101962

ersatile space in excellent, high traffic location. Currently split into two units but can be reconfigured for many purposes. Existing uses are office/warehouse. Rollup door in rear. 17 parking spaces plus an additional 21 spaces shared with the building in the rear.

## **DETAILS**

- 6,056 SF
- 0.90 Acre
- Built in 1998
- Flat Roof
- Carpeting, Concrete Slab, Tile Floors
- City Sewer

- City Water
- Internet: Cable
- Refrigerated A/C
- Paved Parking Lot
- Kitchen Area
- Overhead Doors