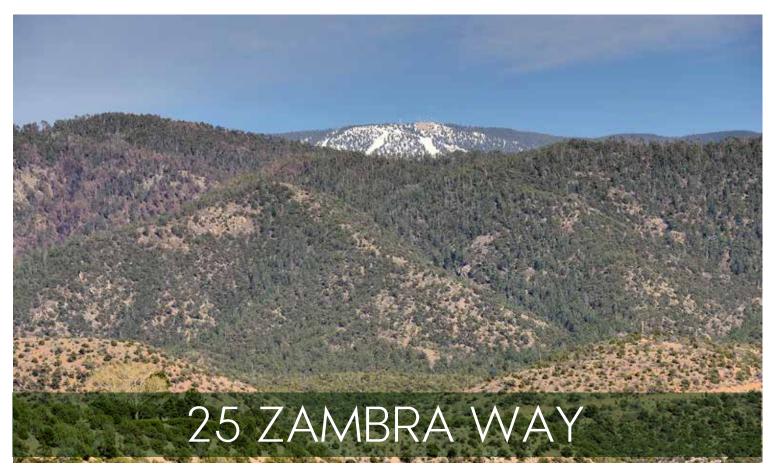

## 25 ZAMBRA WAY

6.138 Acres • \$125.000 • MLS# 202101610

.14-acre residential homesite located between the Four Seasons Rancho Encantado luxury resort and the prestigious neighborhood of Vista Redonda. This dramatic property sits at the base of the Sangre de Cristo mountains and offers full sky views of the Jemez mountains. Accessible underground electric and telephone. Community water hook-up (Vista Redonda Mutual Domestic Water Consumer's Association) is available. Convenient location, just minutes from the Tesuque Village Market and El Nido restaurant with easy access to the Santa Fe Opera and downtown.