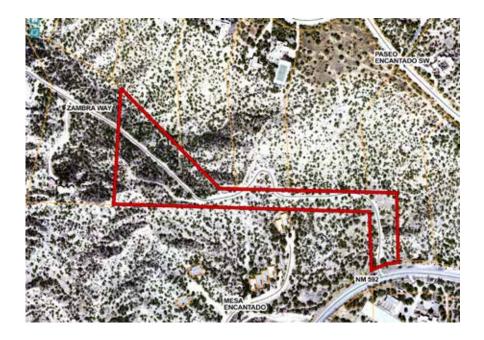

## 25 ZAMBRA WAY

6.138 Acres • \$125.000 • MLS# 202101610

.14-acre residential homesite located between the Four Seasons Rancho Encantado luxury resort and the prestigious neighborhood of Vista Redonda. This dramatic property sits at the base of the Sangre de Cristo mountains and offers full sky views of the Jemez mountains. Accessible underground electric and telephone. Community water hook-up (Vista Redonda Mutual Domestic Water Consumer's Association) is available. Convenient location, just minutes from the Tesuque Village Market and El Nido restaurant with easy access to the Santa Fe Opera and downtown.

- 6.138 Acres
- Septic Required
- Dirt Access Road
- Mountain Property
- View Property

Plat depiction is for illustration purposes and may not be entirely accurate.

**DARLENE STREIT 505.920.8001** • dstreit@dstreit.com
Office: 417 E. Palace Avenue
Santa Fe NM 87501