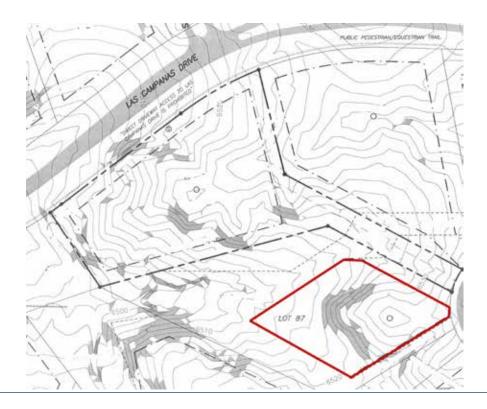

## 23 VIA DE LAS YEGUAS

2.4 Acres • \$135.000 • MLS# 202101522

his 2.4 acre Estancias view lot in Las Campanas has stunning Jemez mountain views, an elevated building pad to maximize the dramatic Santa Fe sunset vistas, and expansive views of over 67,000 acres of BLM land. Lot 87 is located close to the Spa, The Club at Las Campanas Clubhouse, Fitness and Tennis Center, Equestrian Center and the Jack Nicklaus Signature Golf Courses. Build your dream home in one of the most the desirable and private planned communities in Santa Fe. Las Campanas provides a tranquil setting at the base of the Sangre de Cristo mountains with easy access to all the cultural, culinary and recreational amenities of Santa Fe. Las Campanas enjoys 24 hour security within the subdivision, gated entrances, EMT services, road and common area maintenance.

- 2.4 Acres
- Community Sewer
- Community Water
- Gated, Paved Access Road
- View Property

Plat depiction is for illustration purposes and may not be entirely accurate.

**DARLENE STREIT 505.920.8001** • dstreit@dstreit.com
Office: 417 E. Palace Avenue
Santa Fe NM 87501