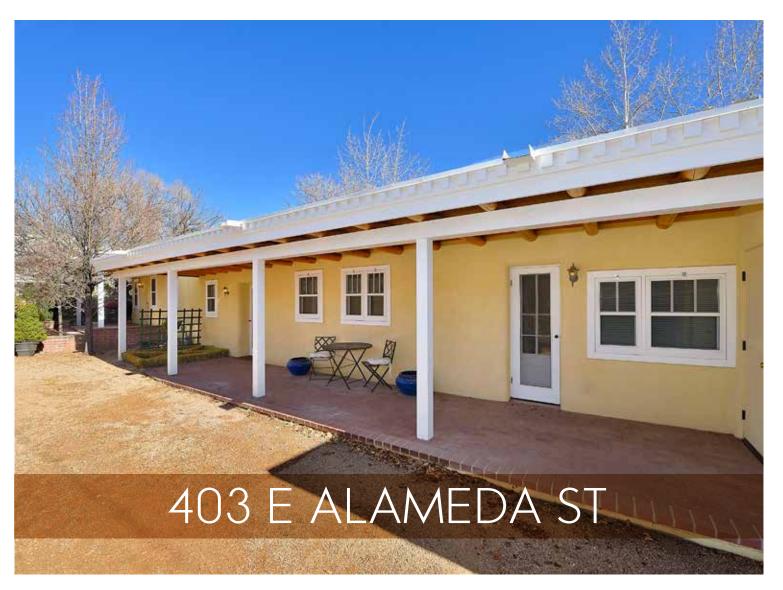

## 403 E ALAMEDA ST

2 Bedroom • 2 Bath • 1,100 SF • \$675,000 • MLS# 202005088

his historic 2 bedroom 2 bath home in Santa Fe's Eastside was completely remodeled by Wolf Corporation in 2011. Distinguished design features include tiled floors throughout, diamond finished plaster walls, and ceilings with bleached wood beams. Open concept living, kitchen and dining. Light and bright white kitchen with skylights, windows, and recessed lighting. Split bedroom plan for maximum privacy. Second bedroom offers flex space as an office or studio. A 30' x 8' bricked front portal extends the width of the house with several entrance points to inside. There is also a brick back patio with mature landscaping which expands space for living and dining. A perfect spot for entertaining. Gated driveway with parking for 3 cars. Excellent location just one block from Canyon Road and minutes to the Santa Fe Plaza and Museum Hill.