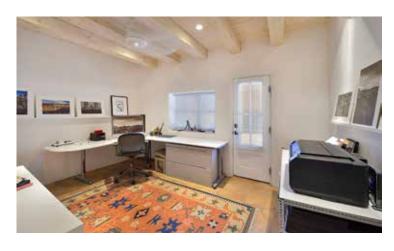

## 403 E ALAMEDA ST

2 Bedroom • 2 Bath • 1,100 SF • \$675,000 • MLS# 202005088

his historic 2 bedroom 2 bath home in Santa Fe's Eastside was completely remodeled by Wolf Corporation in 2011. Distinguished design features include tiled floors throughout, diamond finished plaster walls, and ceilings with bleached wood beams. Open concept living, kitchen and dining. Light and bright white kitchen with skylights, windows, and recessed lighting. Split bedroom plan for maximum privacy. Second bedroom offers flex space as an office or studio. A 30' x 8' bricked front portal extends the width of the house with several entrance points to inside. There is also a brick back patio with mature landscaping which expands space for living and dining. A perfect spot for entertaining. Gated driveway with parking for 3 cars. Excellent location just one block from Canyon Road and minutes to the Santa Fe Plaza and Museum Hill.

DARLENE STREIT | 505.920.8001 | DSTREIT@DSTREIT.COM

BEDROOMS

Split Bedroom Plan Beamed Ceilings