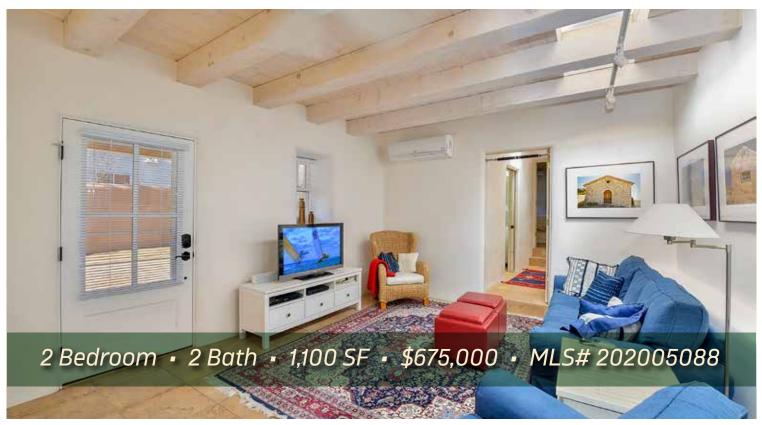

## 403 E ALAMEDA ST

2 Bedroom • 2 Bath • 1,100 SF • \$675,000 • MLS# 202005088

his historic 2 bedroom 2 bath home in Santa Fe's Eastside was completely remodeled by Wolf Corporation in 2011. Distinguished design features include tiled floors throughout, diamond finished plaster walls, and ceilings with bleached wood beams. Open concept living, kitchen and dining. Light and bright white kitchen with skylights, windows, and recessed lighting. Split bedroom plan for maximum privacy. Second bedroom offers flex space as an office or studio. A 30' x 8' bricked front portal extends the width of the house with several entrance points to inside. There is also a brick back patio with mature landscaping which expands space for living and dining. A perfect spot for entertaining. Gated driveway with parking for 3 cars. Excellent location just one block from Canyon Road and minutes to the Santa Fe Plaza and Museum Hill.