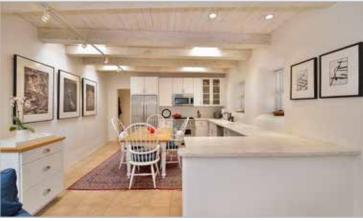

## LIVING & DINING

→ Diamond Plaster Walls → Bleached Wood Ceiling Beams → Open Concept Design

## 403 E ALAMEDA ST

2 Bedroom • 2 Bath • 1,100 SF • \$675,000 • MLS# 202005088

his historic 2 bedroom 2 bath home in Santa Fe's Eastside was completely remodeled by Wolf Corporation in 2011. Distinguished design features include tiled floors throughout, diamond finished plaster walls, and ceilings with bleached wood beams. Open concept living, kitchen and dining. Light and bright white kitchen with skylights, windows, and recessed lighting. Split bedroom plan for maximum privacy. Second bedroom offers flex space as an office or studio. A 30' x 8' bricked front portal extends the width of the house with several entrance points to inside. There is also a brick back patio with mature landscaping which expands space for living and dining. A perfect spot for entertaining. Gated driveway with parking for 3 cars. Excellent location just one block from Canyon Road and minutes to the Santa Fe Plaza and Museum Hill.