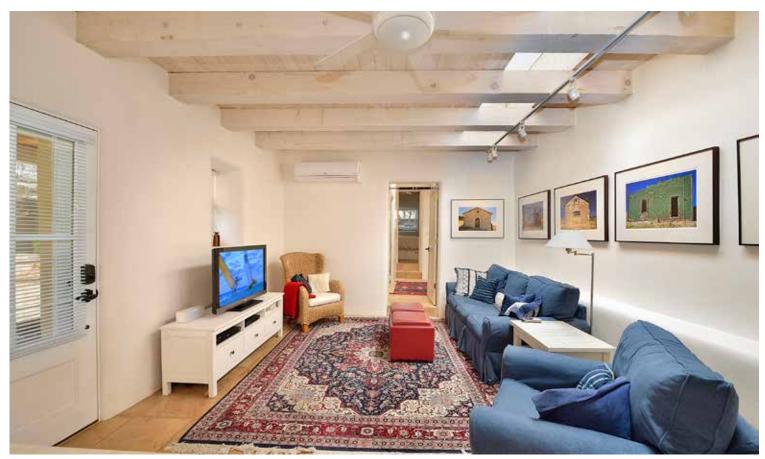

## 403 E ALAMEDA ST

2 Bedroom • 2 Bath • 1,100 SF • \$675,000 • MLS# 202005088

his historic 2 bedroom 2 bath home in Santa Fe's Eastside was completely remodeled by Wolf Corporation in 2011. Distinguished design features include tiled floors throughout, diamond finished plaster walls, and ceilings with bleached wood beams. Open concept living, kitchen and dining. Light and bright white kitchen with skylights, windows, and recessed lighting. Split bedroom plan for maximum privacy. Second bedroom offers flex space as an office or studio. A 30' x 8' bricked front portal extends the width of the house with several entrance points to inside. There is also a brick back patio with mature landscaping which expands space for living and dining. A perfect spot for entertaining. Gated driveway with parking for 3 cars. Excellent location just one block from Canyon Road and minutes to the Santa Fe Plaza and Museum Hill.