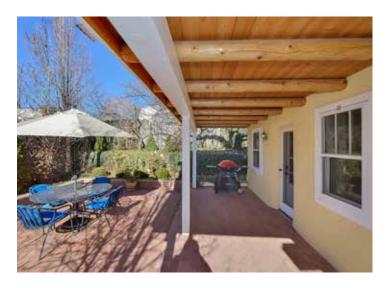

## 403 E ALAMEDA ST

2 Bedroom • 2 Bath • 1,100 SF • \$675,000 • MLS# 202005088

his historic 2 bedroom 2 bath home in Santa Fe's Eastside was completely remodeled by Wolf Corporation in 2011. Distinguished design features include tiled floors throughout, diamond finished plaster walls, and ceilings with bleached wood beams. Open concept living, kitchen and dining. Light and bright white kitchen with skylights, windows, and recessed lighting. Split bedroom plan for maximum privacy. Second bedroom offers flex space as an office or studio. A 30' x 8' bricked front portal extends the width of the house with several entrance points to inside. There is also a brick back patio with mature landscaping which expands space for living and dining. A perfect spot for entertaining. Gated driveway with parking for 3 cars. Excellent location just one block from Canyon Road and minutes to the Santa Fe Plaza and Museum Hill.