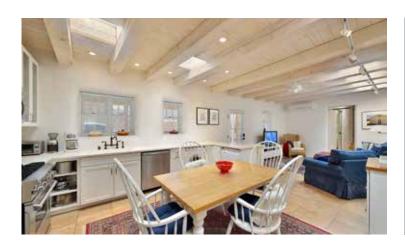

## LIVING & DINING

→ Diamond Plaster Walls → Bleached Wood Ceiling Beams → Open Concept Design

## 403 E ALAMEDA ST

2 Bedroom • 2 Bath • 1,100 SF • \$675,000 • MLS# 202005088

his historic 2 bedroom 2 bath home in Santa Fe's Eastside was completely remodeled by Wolf Corporation in 2011. Distinguished design features include tiled floors throughout, diamond finished plaster walls, and ceilings with bleached wood beams. Open concept living, kitchen and dining. Light and bright white kitchen with skylights, windows, and recessed lighting. Split bedroom plan for maximum privacy. Second bedroom offers flex space as an office or studio. A 30' x 8' bricked front portal extends the width of the house with several entrance points to inside. There is also a brick back patio with mature landscaping which expands space for living and dining. A perfect spot for entertaining. Gated driveway with parking for 3 cars. Excellent location just one block from Canyon Road and minutes to the Santa Fe Plaza and Museum Hill.