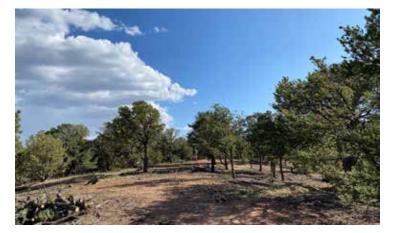

## 4-B PONDEROSA RIDGE LOT 1

7.00 Ac • \$225,000 • MLS# 202004156

pproximately 7 acre residential lot in the gated Abajo Del Cielo with treetop vistas and high mountain views. A private wooded lot with recently cleared building location for maximum views. A shared well is already in place. Horses allowed. Close to St. John's College and Museum Hill with easy access to the Santa Fe Plaza..

- 7.00 Acres
- Septic Required
- Shared Well
- Horses Allowed
- Gated, Private Dirt Access Road
- Mountain Property
- Views

DARLENE STREIT

SANTA FE REAL ESTATE PROPERTY

DARLENE STREIT 505.920.8001 • dstreit@dstreit.com Office: 417 E. Palace Avenue Santa Fe NM 87501