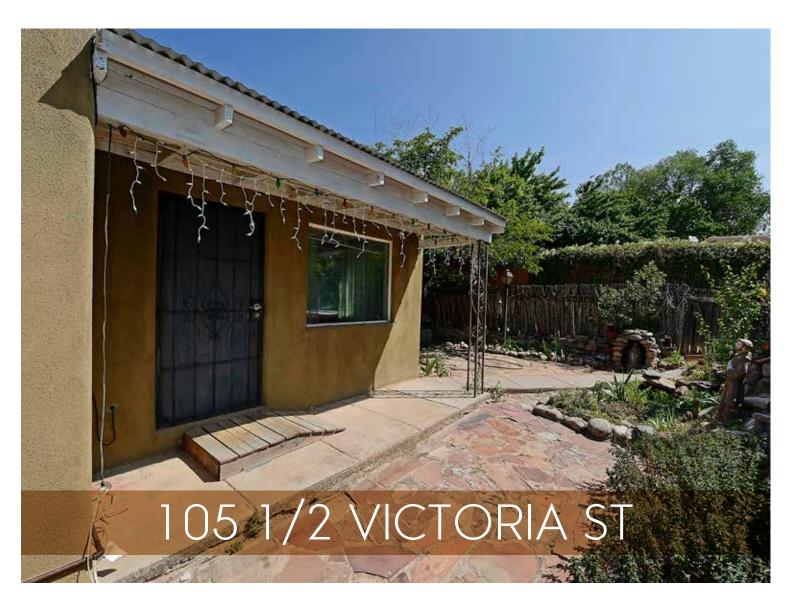

## 105 1/2 VICTORIA ST

2 Bedroom • 11/2 Bath • 1,689 SF • \$625,000 • MLS# 202003926

bedroom 1.5 bath Pueblo style home in the Eastside Historic District. Iconic Santa Fe features such as vigas and beams, nichos, and curved doorways. Light-filled open dining and living room with large windows, wood floors and fireplace. Spacious kitchen with decorative carved cabinets and tiles. Front deck and patio provide extra space for entertaining and dining. Two-car garage. Super close-in location just minutes from Monsignor Patrick Smith Park, Canyon Road and the Santa Fe Plaza.