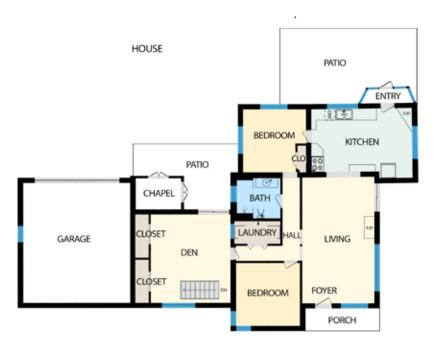

## **DETAILS**

- 2 Bedrooms
- Baths: 1 Three Quarter, 1 Half
- 1689 SF
- .20 Acres
- Adobe and possibly other materials,
   Frame, Stucco Construction \*
- Flat, Tar & Gravel Roof

- 2 Garage Spaces
- 2 Fireplaces
- Gas Cooking
- Gas, Radiant Heating
- Room Unit A/C
- City Sewer
- City Water

- Internet: Cable, DSL, Satellite Dish
- Security System

\*Buyer to Verify

Above measurements provided by iGuide and may not be entirely accurate.

Plat depiction is for illustration purposes and may not be entirely accurate.