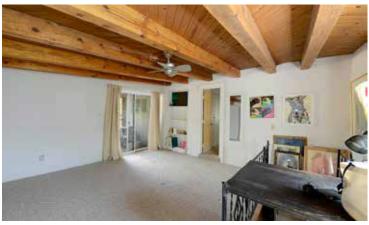

## LIVING & DINING

⇔ Light-Filled ⇔ Spacious Kitchen ⇔ Large Windows

## 105 1/2 VICTORIA ST

2 Bedroom • 11/2 Bath • 1,689 SF • \$625,000 • MLS# 202003926

bedroom 1.5 bath Pueblo style home in the Eastside Historic District. Iconic Santa Fe features such as vigas and beams, nichos, and curved doorways. Light-filled open dining and living room with large windows, wood floors and fireplace. Spacious kitchen with decorative carved cabinets and tiles. Front deck and patio provide extra space for entertaining and dining. Two-car garage. Super close-in location just minutes from Monsignor Patrick Smith Park, Canyon Road and the Santa Fe Plaza.

DARLENE STREIT | 505.920.8001 | DSTREIT@DSTREIT.COM

BEDROOMS

Beamed Ceilings