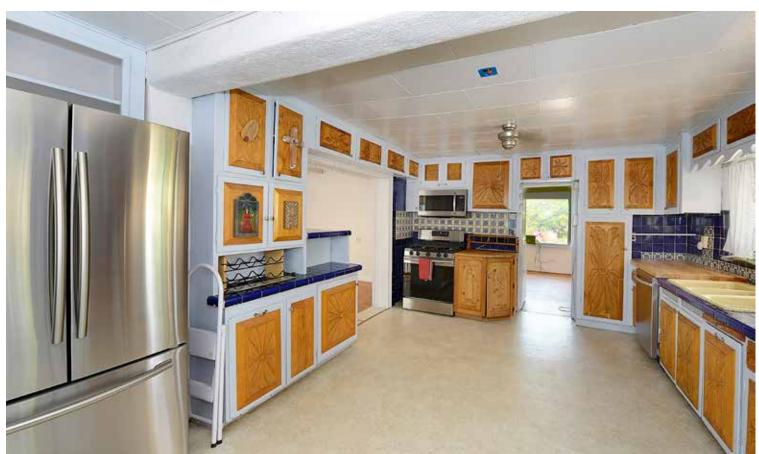

## LIVING & DINING

⇔ Light-Filled ⇔ Spacious Kitchen ⇔ Large Windows

## 105 1/2 VICTORIA ST

2 Bedroom • 11/2 Bath • 1,689 SF • \$625,000 • MLS# 202003926

bedroom 1.5 bath Pueblo style home in the Eastside Historic District. Iconic Santa Fe features such as vigas and beams, nichos, and curved doorways. Light-filled open dining and living room with large windows, wood floors and fireplace. Spacious kitchen with decorative carved cabinets and tiles. Front deck and patio provide extra space for entertaining and dining. Two-car garage. Super close-in location just minutes from Monsignor Patrick Smith Park, Canyon Road and the Santa Fe Plaza.