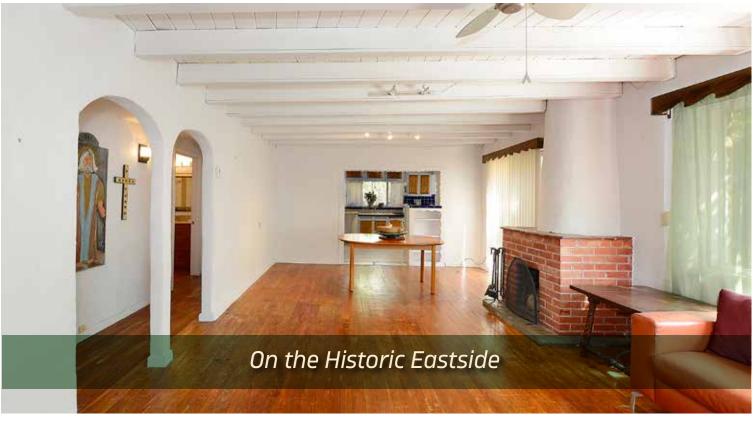

## LIVING & DINING

⇔ Light-Filled ⇔ Spacious Kitchen ⇔ Large Windows

## 105 1/2 VICTORIA ST

2 Bedroom • 11/2 Bath • 1,689 SF • \$625,000 • MLS# 202003926

bedroom 1.5 bath Pueblo style home in the Eastside Historic District. Iconic Santa Fe features such as vigas and beams, nichos, and curved doorways. Light-filled open dining and living room with large windows, wood floors and fireplace. Spacious kitchen with decorative carved cabinets and tiles. Front deck and patio provide extra space for entertaining and dining. Two-car garage. Super close-in location just minutes from Monsignor Patrick Smith Park, Canyon Road and the Santa Fe Plaza.