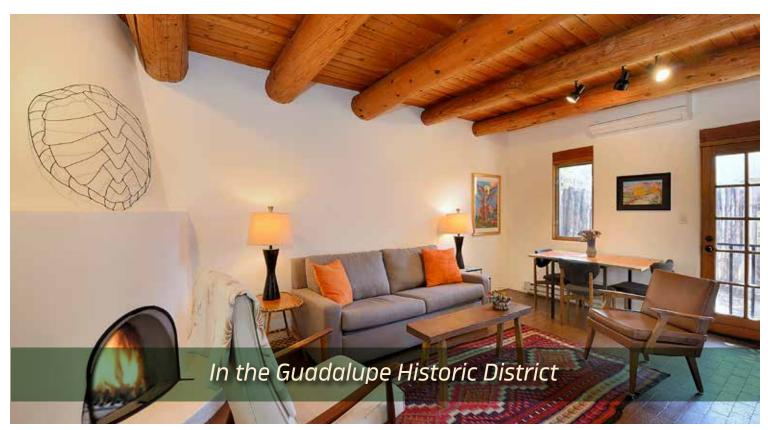

LIVING & DINING

 $\Leftrightarrow~$  Kiva Fireplace  $~ \Leftrightarrow~$  Vigas and Beams  $~ \Leftrightarrow~$  Solid Wood Doors

## 243 CLOSSON ST UNIT 14

1 Bedroom • 1 Bath • 589 SF • \$299,000 • MLS# 202003906

Lassic 1 bedroom 1 bath single story condo in the Guadalupe Historic District. Small complex of only 15 units. Iconic Santa Fe features include a kiva fireplace, vigas and beams, and brick floors throughout. Solid wood cabinets and doors. Two outdoor living areas with coyote fencing provide extra space for entertaining and dining. Refrigerated ductless A/C and one off-street parking spot. Perfect pied--terre or investment opportunity. Super location, close to the Plaza and The Railyard..