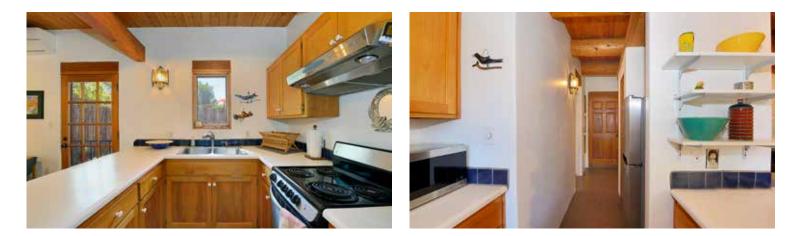

## 243 CLOSSON ST UNIT 14

1 Bedroom • 1 Bath • 589 SF • \$299,000 • MLS# 202003906

Lassic 1 bedroom 1 bath single story condo in the Guadalupe Historic District. Small complex of only 15 units. Iconic Santa Fe features include a kiva fireplace, vigas and beams, and brick floors throughout. Solid wood cabinets and doors. Two outdoor living areas with coyote fencing provide extra space for entertaining and dining. Refrigerated ductless A/C and one off-street parking spot. Perfect pied--terre or investment opportunity. Super location, close to the Plaza and The Railyard..

### DETAILS

- 1 Bedroom
- 1 Full Bath
- 589 SF
- Built in 1987
- Frame, Stucco Construction \*
- Flat Roof
- 1 Fireplace

- Electric Cooking
- Baseboard (Electric), Ductless (Mini Split) Heating
- Ductless A/C
- City Sewer
- City Water
- Internet: Cable, DSL