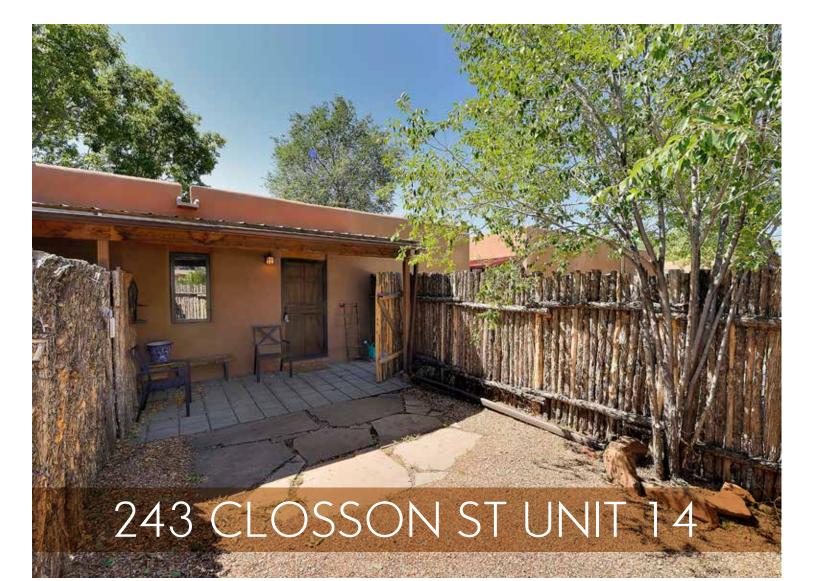

## 243 CLOSSON ST UNIT 14

1 Bedroom • 1 Bath • 589 SF • \$299,000 • MLS# 202003906

Lassic 1 bedroom 1 bath single story condo in the Guadalupe Historic District. Small complex of only 15 units. Iconic Santa Fe features include a kiva fireplace, vigas and beams, and brick floors throughout. Solid wood cabinets and doors. Two outdoor living areas with coyote fencing provide extra space for entertaining and dining. Refrigerated ductless A/C and one off-street parking spot. Perfect pied--terre or investment opportunity. Super location, close to the Plaza and The Railyard..

#### BEDROOMS & OUTDOOR SPACE

😔 Outdoor Living Areas 😔 Coyote Fencing