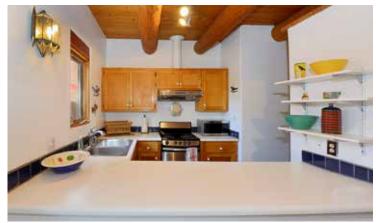

## 243 CLOSSON ST UNIT 14

1 Bedroom • 1 Bath • 589 SF • \$299,000 • MLS# 202003906

Lassic 1 bedroom 1 bath single story condo in the Guadalupe Historic District. Small complex of only 15 units. Iconic Santa Fe features include a kiva fireplace, vigas and beams, and brick floors throughout. Solid wood cabinets and doors. Two outdoor living areas with coyote fencing provide extra space for entertaining and dining. Refrigerated ductless A/C and one off-street parking spot. Perfect pied--terre or investment opportunity. Super location, close to the Plaza and The Railyard..