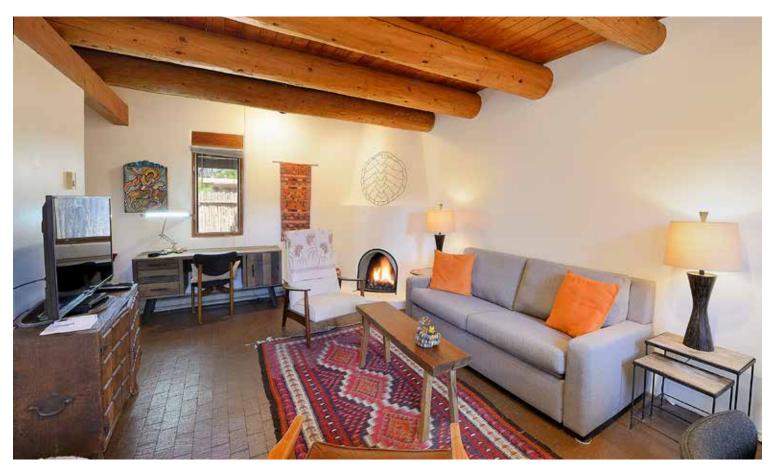

LIVING & DINING

 $\Leftrightarrow~$  Kiva Fireplace  $~ \Leftrightarrow~$  Vigas and Beams  $~ \Leftrightarrow~$  Solid Wood Doors

## 243 CLOSSON ST UNIT 14

1 Bedroom • 1 Bath • 589 SF • \$299,000 • MLS# 202003906

Lassic 1 bedroom 1 bath single story condo in the Guadalupe Historic District. Small complex of only 15 units. Iconic Santa Fe features include a kiva fireplace, vigas and beams, and brick floors throughout. Solid wood cabinets and doors. Two outdoor living areas with coyote fencing provide extra space for entertaining and dining. Refrigerated ductless A/C and one off-street parking spot. Perfect pied--terre or investment opportunity. Super location, close to the Plaza and The Railyard..