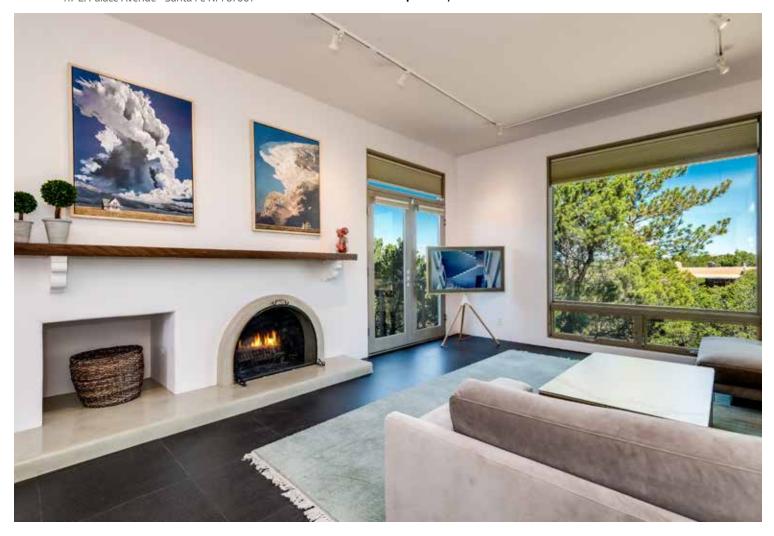

#### 865 Los Lovatos Rd

2 Bedroom • 2 Bath • 1540 SF \$595,000 • MLS# 202003069

2 bedroom 2 bath condo in desirable North Hills Compound with stunning Jemez, Sandia and Sangre de Cristo mountain views. Single level, contemporary Pueblo home. Spacious great room with fireplace and plentiful windows and light offers flexible space for living, dining or artistic pursuits. Ikea kitchen is stylishly appointed with stainless steel appliances, skylight, and adjoining

dining area. Updated bathrooms with refined design and materials. Private landscaped courtyard is a perfect place to entertain or dine. Oversized 2 car direct entry garage plus 2 off-street parking spaces. Conveniently located just a few minutes' drive from the historic Santa Fe Plaza and Canyon Road.

## North Hills Compound Condo w/ Mountain Views

- 2 Bedrooms
- Baths: 1 Full, 1 Three Quarter
- 1540 Sq. Ft.
- Built in 1974
- Block, Frame, Stucco Construction \*
- Flat, Membrane Roof
- 2 Garage Spaces
- 1 Fireplace