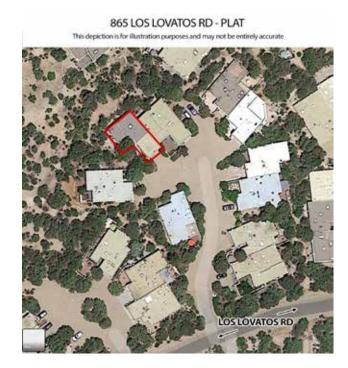

#### 865 Los Lovatos Rd

2 Bedroom • 2 Bath • 1540 SF \$595,000 • MLS# 202003069

2 bedroom 2 bath condo in desirable North Hills Compound with stunning Jemez, Sandia and Sangre de Cristo mountain views. Single level, contemporary Pueblo home. Spacious great room with fireplace and plentiful windows and light offers flexible space for living, dining or artistic pursuits. Ikea kitchen is stylishly appointed with stainless steel appliances, skylight, and adjoining

#### 865 Los Lovatos Rd

#### 2 Bedroom • 2 Bath • 1540 SF • \$595.000 • MLS# 202003069