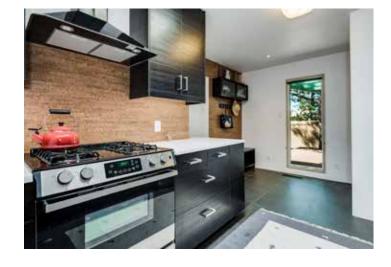

#### 865 Los Lovatos Rd

2 Bedroom • 2 Bath • 1540 SF \$595,000 • MLS# 202003069

2 bedroom 2 bath condo in desirable North Hills Compound with stunning Jemez, Sandia and Sangre de Cristo mountain views. Single level, contemporary Pueblo home. Spacious great room with fireplace and plentiful windows and light offers flexible space for living, dining or artistic pursuits. Ikea kitchen is stylishly appointed with stainless steel appliances, skylight, and adjoining

dining area. Updated bathrooms with refined design and materials. Private landscaped courtyard is a perfect place to entertain or dine. Oversized 2 car direct entry garage plus 2 off-street parking spaces. Conveniently located just a few minutes' drive from the historic Santa Fe Plaza and Canyon Road.