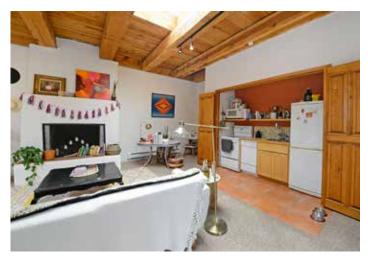

### 749 Alto St Unit B

Studio / 1 Bath / 872 SF \$325,000 • MLS# 202002473

This one full bath studio is located in a mission style 4-unit gated compound in the historic Guadalupe Historic District along the Santa Fe River. Natural wood beams, huge skylights, fireplace, central courtyard, walkin closet, and lots of storage shelves. Studio includes a pull-out queen size Murphy bed to maximize living and entertaining space. The kitchenette is hidden across

the room, opposite the bed area. Large bathroom with clawfoot tub/shower. The inner, private courtyard has fountains and potted plants throughout. One off-street parking space. Perfect close-in pied-à-terre or short/long term rental opportunity. Ideally located minutes from the Santa Fe Plaza, Canyon Road and the Railyard.