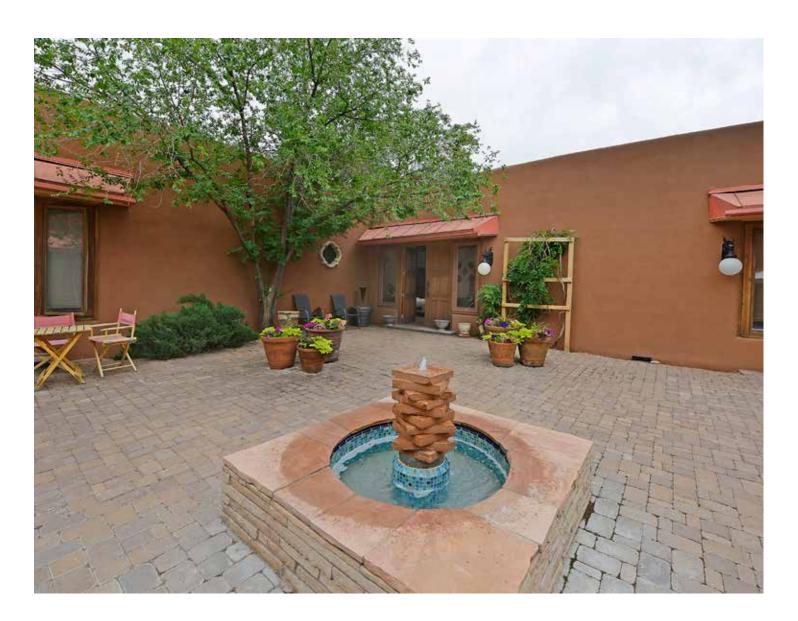

### 749 Alto St Unit B

Studio / 1 Bath / 872 SF \$325,000 • MLS# 202002473

This one full bath studio is located in a mission style 4-unit gated compound in the historic Guadalupe Historic District along the Santa Fe River. Natural wood beams, huge skylights, fireplace, central courtyard, walkin closet, and lots of storage shelves. Studio includes a pull-out queen size Murphy bed to maximize living and entertaining space. The kitchenette is hidden across

the room, opposite the bed area. Large bathroom with clawfoot tub/shower. The inner, private courtyard has fountains and potted plants throughout. One off-street parking space. Perfect close-in pied-à-terre or short/long term rental opportunity. Ideally located minutes from the Santa Fe Plaza, Canyon Road and the Railyard.