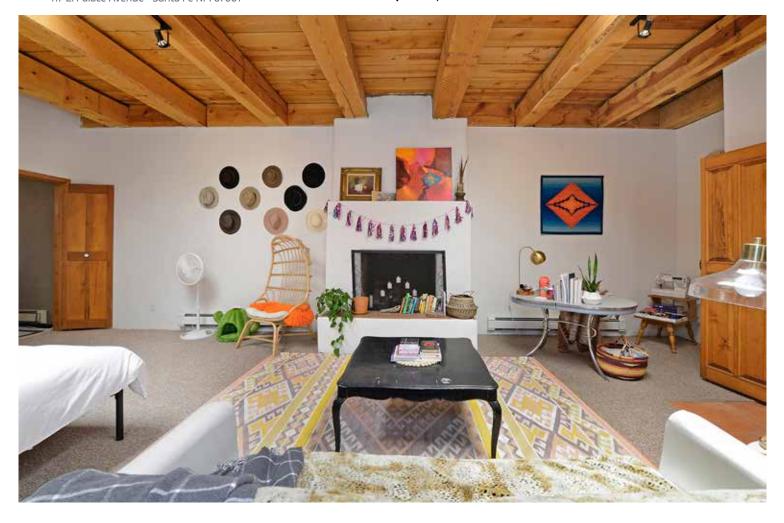

### 749 Alto St Unit B

Studio / 1 Bath / 872 SF \$325,000 • MLS# 202002473

This one full bath studio is located in a mission style 4-unit gated compound in the historic Guadalupe Historic District along the Santa Fe River. Natural wood beams, huge skylights, fireplace, central courtyard, walkin closet, and lots of storage shelves. Studio includes a pull-out queen size Murphy bed to maximize living and entertaining space. The kitchenette is hidden across

the room, opposite the bed area. Large bathroom with clawfoot tub/shower. The inner, private courtyard has fountains and potted plants throughout. One off-street parking space. Perfect close-in pied-à-terre or short/long term rental opportunity. Ideally located minutes from the Santa Fe Plaza, Canyon Road and the Railyard.

# Guadalupe Historic District Condo

- 1 Full Bath
- 872 Sq. Ft.
- Built in 1986
- Adobe and possibly other materials, Frame, Stucco Construction \*
- Flat Roof

- 1 Off Street Parking Space
- 1 Fireplace
- Gas, Baseboard (hot water)
  Heating
- City Sewer
- City Water
- Internet: Cable, DSL