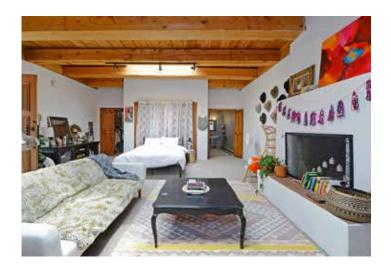

### 749 Alto St Unit B

Studio / 1 Bath / 872 SF \$325,000 • MLS# 202002473

This one full bath studio is located in a mission style 4-unit gated compound in the historic Guadalupe Historic District along the Santa Fe River. Natural wood beams, huge skylights, fireplace, central courtyard, walkin closet, and lots of storage shelves. Studio includes a pull-out queen size Murphy bed to maximize living and entertaining space. The kitchenette is hidden across

the room, opposite the bed area. Large bathroom with clawfoot tub/shower. The inner, private courtyard has fountains and potted plants throughout. One off-street parking space. Perfect close-in pied-à-terre or short/long term rental opportunity. Ideally located minutes from the Santa Fe Plaza, Canyon Road and the Railyard.