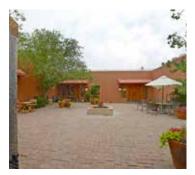

### 749 Alto St Unit B

Studio / 1 Bath / 872 SF \$325,000 • MLS# 202002473

This one full bath studio is located in a mission style 4-unit gated compound in the historic Guadalupe Historic District along the Santa Fe River. Natural wood beams, huge skylights, fireplace, central courtyard, walkin closet, and lots of storage shelves. Studio includes a pull-out queen size Murphy bed to maximize living and entertaining space. The kitchenette is hidden across

the room, opposite the bed area. Large bathroom with clawfoot tub/shower. The inner, private courtyard has fountains and potted plants throughout. One off-street parking space. Perfect close-in pied-à-terre or short/long term rental opportunity. Ideally located minutes from the Santa Fe Plaza, Canyon Road and the Railyard.