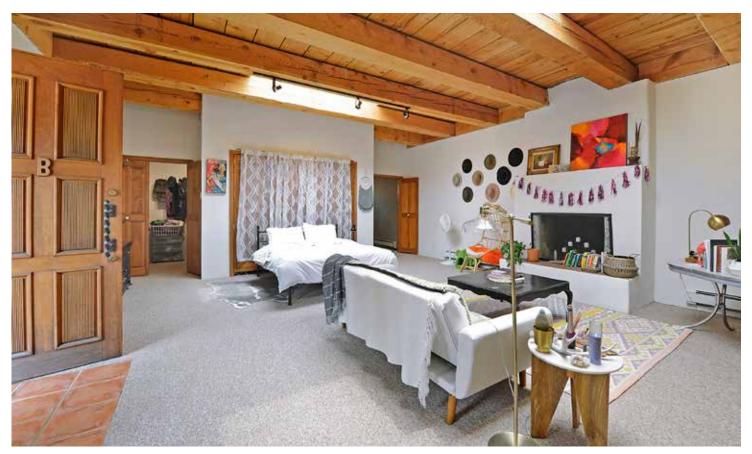

### 749 Alto St Unit B

Studio / 1 Bath / 872 SF \$325,000 • MLS# 202002473

This one full bath studio is located in a mission style 4-unit gated compound in the historic Guadalupe Historic District along the Santa Fe River. Natural wood beams, huge skylights, fireplace, central courtyard, walkin closet, and lots of storage shelves. Studio includes a pull-out queen size Murphy bed to maximize living and entertaining space. The kitchenette is hidden across

the room, opposite the bed area. Large bathroom with clawfoot tub/shower. The inner, private courtyard has fountains and potted plants throughout. One off-street parking space. Perfect close-in pied-à-terre or short/long term rental opportunity. Ideally located minutes from the Santa Fe Plaza, Canyon Road and the Railyard.