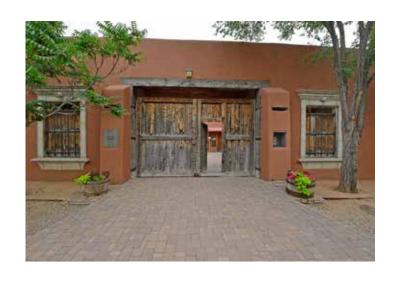

### 749 Alto St Unit B

Studio / 1 Bath / 872 SF \$325,000 • MLS# 202002473

This one full bath studio is located in a mission style 4-unit gated compound in the historic Guadalupe Historic District along the Santa Fe River. Natural wood beams, huge skylights, fireplace, central courtyard, walkin closet, and lots of storage shelves. Studio includes a pull-out queen size Murphy bed to maximize living and entertaining space. The kitchenette is hidden across

the room, opposite the bed area. Large bathroom with clawfoot tub/shower. The inner, private courtyard has fountains and potted plants throughout. One off-street parking space. Perfect close-in pied-à-terre or short/long term rental opportunity. Ideally located minutes from the Santa Fe Plaza, Canyon Road and the Railyard.