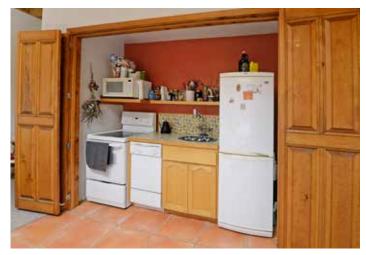

### 749 Alto St Unit B

Studio / 1 Bath / 872 SF \$325,000 • MLS# 202002473

This one full bath studio is located in a mission style 4-unit gated compound in the historic Guadalupe Historic District along the Santa Fe River. Natural wood beams, huge skylights, fireplace, central courtyard, walkin closet, and lots of storage shelves. Studio includes a pull-out queen size Murphy bed to maximize living and entertaining space. The kitchenette is hidden across

the room, opposite the bed area. Large bathroom with clawfoot tub/shower. The inner, private courtyard has fountains and potted plants throughout. One off-street parking space. Perfect close-in pied-à-terre or short/long term rental opportunity. Ideally located minutes from the Santa Fe Plaza, Canyon Road and the Railyard.