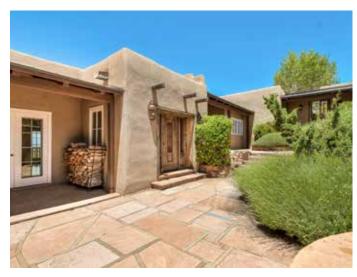

## 751 CANADA ANCHA

3 Bedroom • 3 1/2 Bath • 3,353 SF • \$1,295,000 • MLS# 202002307

Ust off Hyde Park Rd, minutes from Santa Fe Plaza, with spectacular mountain and city views, this 3 bedroom 3.5 bath Doug McDowell adobe home is located in the gated community of Vista Canada Ancha. Polished finishes such as high beamed ceilings, flagstone floors, and cherry wood cabinets and floors. Spacious living room with a stylish fireplace and double patio doors. Formal dining room has access to the back portal for dining al fresco and entertaining.

hef's kitchen is appointed with high end appliances, glass front upper cabinets, farm-style sink, and breakfast area. There are two master suites, the largest of which has a study. Split bedroom plan for the third bedroom which offers flexible space as a studio or office. Lots of built-in bookcases and shelving throughout. Welcoming entry courtyard, multiple covered patios/decks, water feature and an oversized 2-car garage.