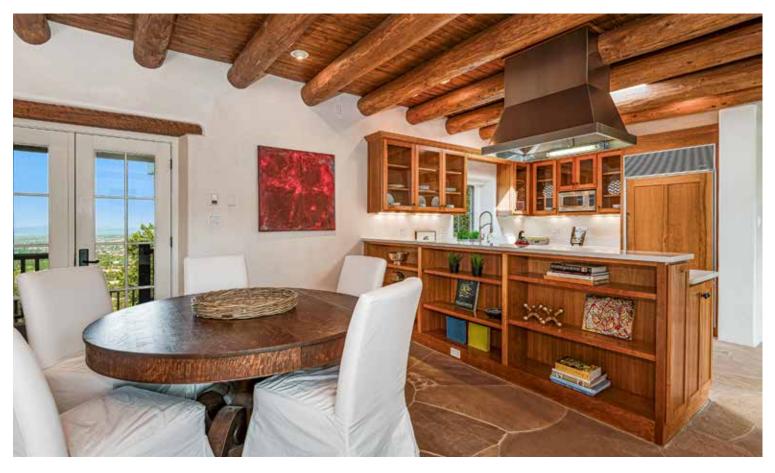

### LIVING & DINING

 $\Leftrightarrow~$  High Beamed Ceilings $~ \Leftrightarrow~$  Flagstone Floors $~ \Leftrightarrow~$  Breakfast Nook

## 751 CANADA ANCHA

3 Bedroom • 3 1/2 Bath • 3,353 SF • \$1,295,000 • MLS# 202002307

Ust off Hyde Park Rd, minutes from Santa Fe Plaza, with spectacular mountain and city views, this 3 bedroom 3.5 bath Doug McDowell adobe home is located in the gated community of Vista Canada Ancha. Polished finishes such as high beamed ceilings, flagstone floors, and cherry wood cabinets and floors. Spacious living room with a stylish fireplace and double patio doors. Formal dining room has access to the back portal for dining al fresco and entertaining.

hef's kitchen is appointed with high end appliances, glass front upper cabinets, farm-style sink, and breakfast area. There are two master suites, the largest of which has a study. Split bedroom plan for the third bedroom which offers flexible space as a studio or office. Lots of built-in bookcases and shelving throughout. Welcoming entry courtyard, multiple covered patios/decks, water feature and an oversized 2-car garage.