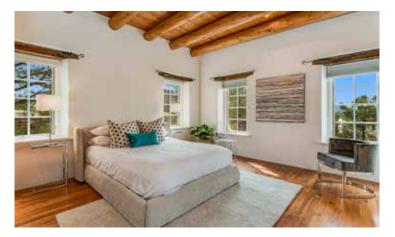

### LIVING & DINING

 $\Leftrightarrow~$  High Beamed Ceilings $~ \Leftrightarrow~$  Flagstone Floors $~ \Leftrightarrow~$  Breakfast Nook

## 751 CANADA ANCHA

3 Bedroom • 3 1/2 Bath • 3,353 SF • \$1,295,000 • MLS# 202002307

Ust off Hyde Park Rd, minutes from Santa Fe Plaza, with spectacular mountain and city views, this 3 bedroom 3.5 bath Doug McDowell adobe home is located in the gated community of Vista Canada Ancha. Polished finishes such as high beamed ceilings, flagstone floors, and cherry wood cabinets and floors. Spacious living room with a stylish fireplace and double patio doors. Formal dining room has access to the back portal for dining al fresco and entertaining.