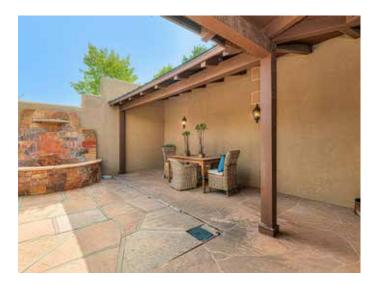

hef's kitchen is appointed with high end appliances, glass front upper cabinets, farm-style sink, and breakfast area. There are two master suites, the largest of which has a study. Split bedroom plan for the third bedroom which offers flexible space as a studio or office. Lots of built-in bookcases and shelving throughout. Welcoming entry courtyard, multiple covered patios/decks, water feature and an oversized 2-car garage.