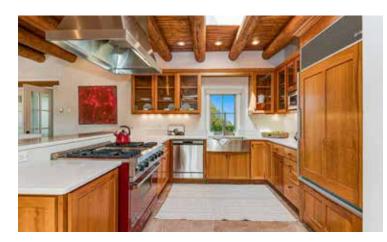

hef's kitchen is appointed with high end appliances, glass front upper cabinets, farm-style sink, and breakfast area. There are two master suites, the largest of which has a study. Split bedroom plan for the third bedroom which offers flexible space as a studio or office. Lots of built-in bookcases and shelving throughout. Welcoming entry courtyard, multiple covered patios/decks, water feature and an oversized 2-car garage.