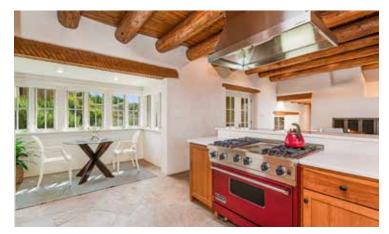

### LIVING & DINING

 $\Leftrightarrow~$  High Beamed Ceilings $~ \Leftrightarrow~$  Flagstone Floors $~ \Leftrightarrow~$  Breakfast Nook

## 751 CANADA ANCHA

3 Bedroom • 3 1/2 Bath • 3,353 SF • \$1,295,000 • MLS# 202002307

Ust off Hyde Park Rd, minutes from Santa Fe Plaza, with spectacular mountain and city views, this 3 bedroom 3.5 bath Doug McDowell adobe home is located in the gated community of Vista Canada Ancha. Polished finishes such as high beamed ceilings, flagstone floors, and cherry wood cabinets and floors. Spacious living room with a stylish fireplace and double patio doors. Formal dining room has access to the back portal for dining al fresco and entertaining.

hef's kitchen is appointed with high end appliances, glass front upper cabinets, farm-style sink, and breakfast area. There are two master suites, the largest of which has a study. Split bedroom plan for the third bedroom which offers flexible space as a studio or office. Lots of built-in bookcases and shelving throughout. Welcoming entry courtyard, multiple covered patios/decks, water feature and an oversized 2-car garage.