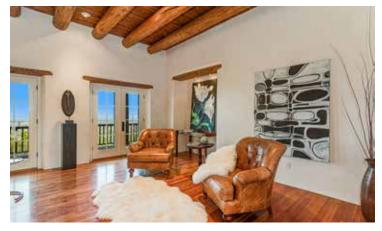

## 751 CANADA ANCHA

3 Bedroom • 3 1/2 Bath • 3,353 SF • \$1,295,000 • MLS# 202002307

Ust off Hyde Park Rd, minutes from Santa Fe Plaza, with spectacular mountain and city views, this 3 bedroom 3.5 bath Doug McDowell adobe home is located in the gated community of Vista Canada Ancha. Polished finishes such as high beamed ceilings, flagstone floors, and cherry wood cabinets and floors. Spacious living room with a stylish fireplace and double patio doors. Formal dining room has access to the back portal for dining al fresco and entertaining.

#### DARLENE STREIT | 505.920.8001 | DSTREIT@DSTREIT.COM

BEDROOMS

😔 Built-In Bookcases 😔 Two Master Suites 😔 Split Bedroom Plan