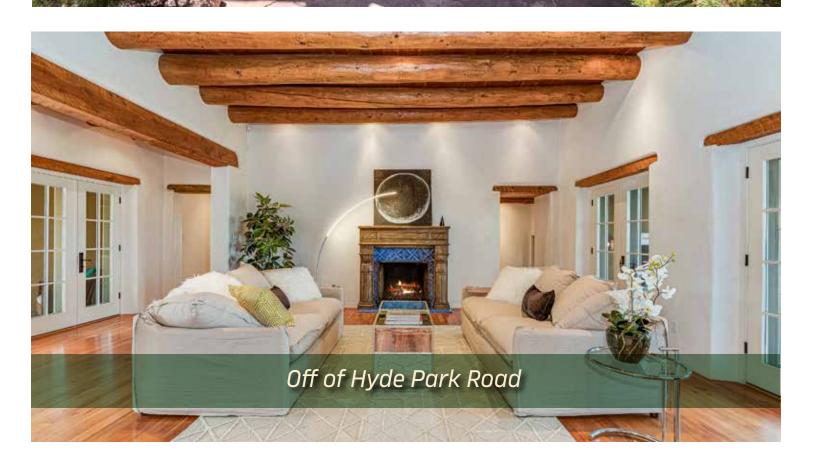

## 751 CANADA ANCHA

3 Bedroom • 3 1/2 Bath • 3,353 SF • \$1,295,000 • MLS# 202002307

Ust off Hyde Park Rd, minutes from Santa Fe Plaza, with spectacular mountain and city views, this 3 bedroom 3.5 bath Doug McDowell adobe home is located in the gated community of Vista Canada Ancha. Polished finishes such as high beamed ceilings, flagstone floors, and cherry wood cabinets and floors. Spacious living room with a stylish fireplace and double patio doors. Formal dining room has access to the back portal for dining al fresco and entertaining.

hef's kitchen is appointed with high end appliances, glass front upper cabinets, farm-style sink, and breakfast area. There are two master suites, the largest of which has a study. Split bedroom plan for the third bedroom which offers flexible space as a studio or office. Lots of built-in bookcases and shelving throughout. Welcoming entry courtyard, multiple covered patios/decks, water feature and an oversized 2-car garage.