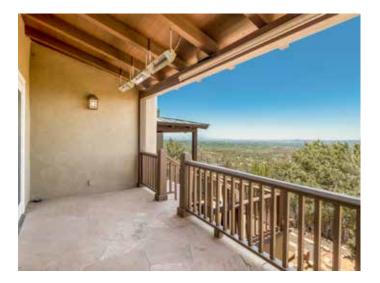

## 751 CANADA ANCHA

3 Bedroom • 3 1/2 Bath • 3,353 SF • \$1,295,000 • MLS# 202002307

Ust off Hyde Park Rd, minutes from Santa Fe Plaza, with spectacular mountain and city views, this 3 bedroom 3.5 bath Doug McDowell adobe home is located in the gated community of Vista Canada Ancha. Polished finishes such as high beamed ceilings, flagstone floors, and cherry wood cabinets and floors. Spacious living room with a stylish fireplace and double patio doors. Formal dining room has access to the back portal for dining al fresco and entertaining.

hef's kitchen is appointed with high end appliances, glass front upper cabinets, farm-style sink, and breakfast area. There are two master suites, the largest of which has a study. Split bedroom plan for the third bedroom which offers flexible space as a studio or office. Lots of built-in bookcases and shelving throughout. Welcoming entry courtyard, multiple covered patios/decks, water feature and an oversized 2-car garage.