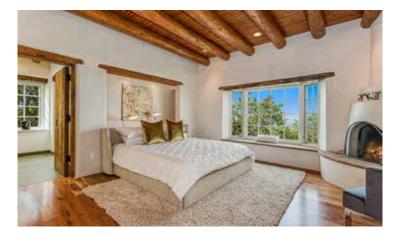

#### DARLENE STREIT | 505.920.8001 | DSTREIT@DSTREIT.COM

BEDROOMS

😔 Built-In Bookcases 😔 Two Master Suites 😔 Split Bedroom Plan

## 751 CANADA ANCHA

3 Bedroom • 3 1/2 Bath • 3,353 SF • \$1,295,000 • MLS# 202002307

Ust off Hyde Park Rd, minutes from Santa Fe Plaza, with spectacular mountain and city views, this 3 bedroom 3.5 bath Doug McDowell adobe home is located in the gated community of Vista Canada Ancha. Polished finishes such as high beamed ceilings, flagstone floors, and cherry wood cabinets and floors. Spacious living room with a stylish fireplace and double patio doors. Formal dining room has access to the back portal for dining al fresco and entertaining.

hef's kitchen is appointed with high end appliances, glass front upper cabinets, farm-style sink, and breakfast area. There are two master suites, the largest of which has a study. Split bedroom plan for the third bedroom which offers flexible space as a studio or office. Lots of built-in bookcases and shelving throughout. Welcoming entry courtyard, multiple covered patios/decks, water feature and an oversized 2-car garage.