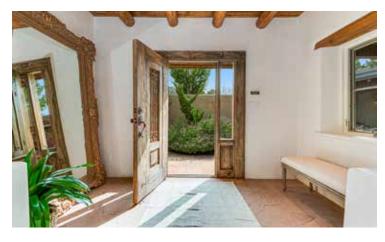

hef's kitchen is appointed with high end appliances, glass front upper cabinets, farm-style sink, and breakfast area. There are two master suites, the largest of which has a study. Split bedroom plan for the third bedroom which offers flexible space as a studio or office. Lots of built-in bookcases and shelving throughout. Welcoming entry courtyard, multiple covered patios/decks, water feature and an oversized 2-car garage.