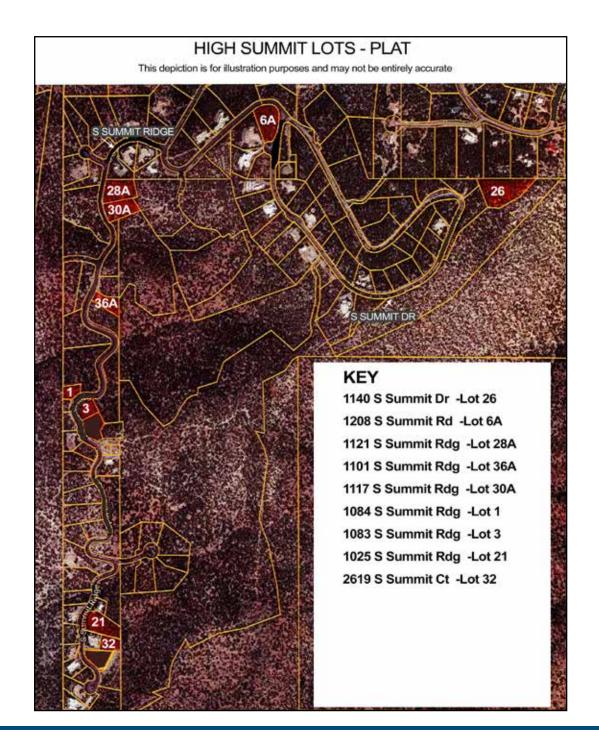

## **High Summit Lots**

2619 Summit Ct Lot 32 MLS # 202002281

\$99,000 .37 Acre

1025 S Summit Ridge Lot 21 MLS # 202002279

\$150,000 .86 Acre

1083 S Summit Ridge Lot 3 MLS # 202002278

\$99,000 .41 Acre

## **High Summit Lots**

1084 S Summit Ridge Lot 1 MLS # 202002277

\$99,000 .26 Acre

1140 S Summit Dr Lot 26 MLS # 202002268

\$450,000 1.44 Acres

1117 S Summit Ridge Lot 30A MLS # 202002276

\$250,000 .70 Acre

## **High Summit Lots**

1121 S Summit Ridge Lot 28A MLS # 202002270

\$250,000 .81 Acre

1101 S Summit Ridge Lot 36A MLS # 202002272

\$175,000 .44 Acre

1208 S Summit Dr Lot 6A MLS # 202002269

\$325,000 .88 Acre