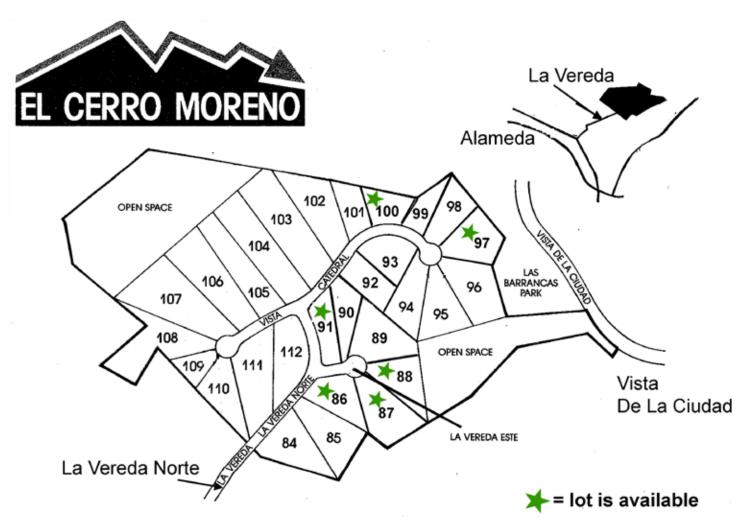

### El Cerro Moreno Lots

800 La Vereda Este Lot 86 MLS# 202002251

\$400,000 0.587 Acre

808 La Vereda Este Lot 87 MLS# 202002252

\$400,000 0.825 Acre

812 La Vereda Este Lot 88 MLS# 202002253

\$500,000 0.629 Acre

## El Cerro Moreno Lots

837 Vista Catedral Lot 100 MLS# 202002259

\$650,000 0.434 Acre

801 La Vereda Este Lot 91 MLS# 202002255

\$600,000 0.46 Acre

849 Vista Catedral Lot 97 MLS# 202002258

\$650,000 0.658 Acre

#### El Cerro Moreno Lots