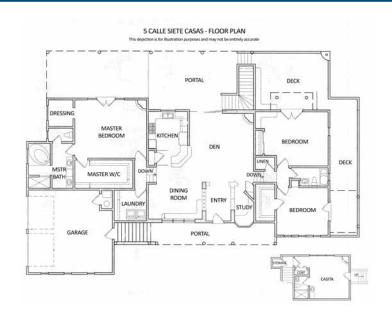

### **5 Calle Siete Casas**

4 Bedroom / 3 Bath / 3119 SF \$650,000 • MLS# 202002201

This 4 bedroom 3 bath home in Aldea has a broad west side deck with spectacular Jemez mountain views. Open concept living with meditation nook, well-appointed kitchen, split bedroom floor plan, spacious master suite, and 2 guest bedrooms complete the main home. There is an attached casita with kitchenette (no stove) with access from the outside. Surrounded by landscaped gardens, this

## Jemez Mountain Views in Aldea

- 4 Bedrooms
- 3 Full Baths
- Main House 2774 Sq. Ft.
- Studio 345 Sq. Ft.
- 0.181 Acre
- Built in 2006
- Frame, Stucco Construction \*
- Flat, Tar & Gravel Roof

- 2 Garage Spaces
- 3 Fireplaces
- Radiant In Floor Heating
- Evaporative Ducted Cooling
- City Sewer
- City Water
- Internet: Cable, DSL
- HOA Fees: \$150 Per Month