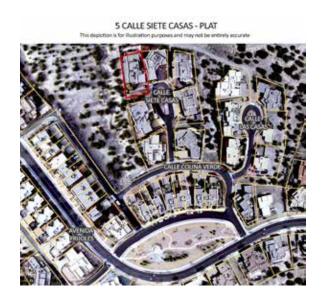

### **5 Calle Siete Casas**

4 Bedroom / 3 Bath / 3119 SF \$650,000 • MLS# 202002201

This 4 bedroom 3 bath home in Aldea has a broad west side deck with spectacular Jemez mountain views. Open concept living with meditation nook, well-appointed kitchen, split bedroom floor plan, spacious master suite, and 2 guest bedrooms complete the main home. There is an attached casita with kitchenette (no stove) with access from the outside. Surrounded by landscaped gardens, this

home enjoys many covered portals/patios and outdoor spaces for expanded living and entertaining. Concrete floors throughout. The community of Aldea which has 205 acres of perpetual open space, extensive walking trails, tennis courts and multiple parks is conveniently located just minutes from the Santa Fe Plaza and Canyon Road.