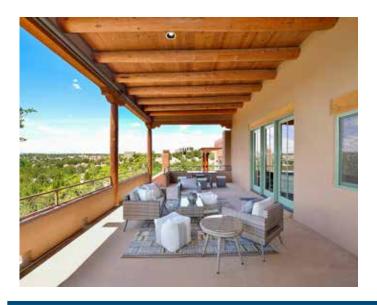

### **5 Calle Siete Casas**

4 Bedroom / 3 Bath / 3119 SF \$650,000 • MLS# 202002201

This 4 bedroom 3 bath home in Aldea has a broad west side deck with spectacular Jemez mountain views. Open concept living with meditation nook, well-appointed kitchen, split bedroom floor plan, spacious master suite, and 2 guest bedrooms complete the main home. There is an attached casita with kitchenette (no stove) with access from the outside. Surrounded by landscaped gardens, this

home enjoys many covered portals/patios and outdoor spaces for expanded living and entertaining. Concrete floors throughout. The community of Aldea which has 205 acres of perpetual open space, extensive walking trails, tennis courts and multiple parks is conveniently located just minutes from the Santa Fe Plaza and Canyon Road.