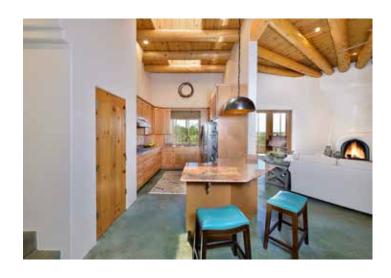

### **5 Calle Siete Casas**

4 Bedroom / 3 Bath / 3119 SF \$650,000 • MLS# 202002201

This 4 bedroom 3 bath home in Aldea has a broad west side deck with spectacular Jemez mountain views. Open concept living with meditation nook, well-appointed kitchen, split bedroom floor plan, spacious master suite, and 2 guest bedrooms complete the main home. There is an attached casita with kitchenette (no stove) with access from the outside. Surrounded by landscaped gardens, this

home enjoys many covered portals/patios and outdoor spaces for expanded living and entertaining. Concrete floors throughout. The community of Aldea which has 205 acres of perpetual open space, extensive walking trails, tennis courts and multiple parks is conveniently located just minutes from the Santa Fe Plaza and Canyon Road.