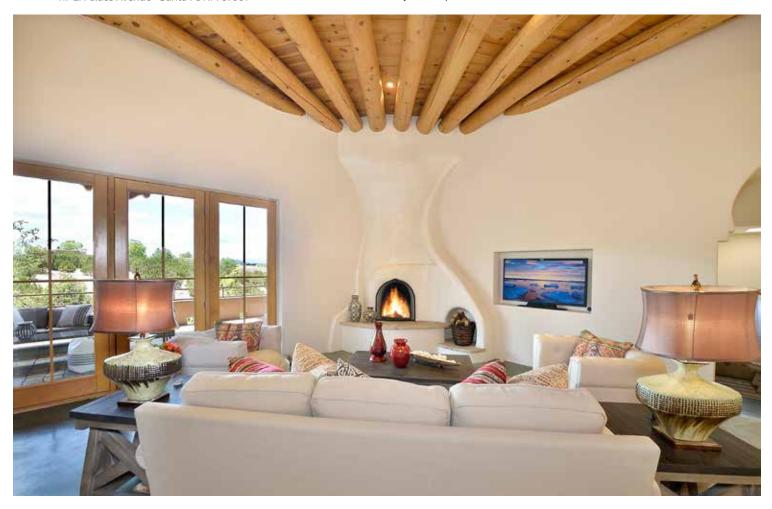

### **5 Calle Siete Casas**

4 Bedroom / 3 Bath / 3119 SF \$650,000 • MLS# 202002201

This 4 bedroom 3 bath home in Aldea has a broad west side deck with spectacular Jemez mountain views. Open concept living with meditation nook, well-appointed kitchen, split bedroom floor plan, spacious master suite, and 2 guest bedrooms complete the main home. There is an attached casita with kitchenette (no stove) with access from the outside. Surrounded by landscaped gardens, this

home enjoys many covered portals/patios and outdoor spaces for expanded living and entertaining. Concrete floors throughout. The community of Aldea which has 205 acres of perpetual open space, extensive walking trails, tennis courts and multiple parks is conveniently located just minutes from the Santa Fe Plaza and Canyon Road.