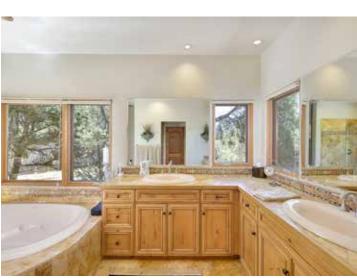

#### 7 Paseo Del Oso

3 Bedroom • 3 1/2 Bath • 3310 SF \$1,000,000 • MLS# 202002172

3 bedroom, 3.5 bath home in Tierra Preciosa with breathtaking Sangre de Cristo mountain views. Curved hallways with polished hand troweled plaster and nichos provide a perfect space for displaying pottery and art. Open living and dining areas with stately fireplace, large windows with lower transoms, and travertine floors lead to a spacious covered portal with kiva which wraps around the back of the home. Chef's kitchen is well appointed with a 6 burner range, skylight, corner windows, recessed lighting, a center island and generous walk-in pantry. Split floor plan consisting of a large master suite and

two private guest suites, each with its own bath, offers privacy and flexibility in lifestyle needs. Master suite has a sitting area, fireplace and patio access. In addition, there is a sizeable study/den with fireplace. Great home for entertaining with its easy flow and plentiful outdoor areas. Highlighted features include a front portal and walled courtyard with artful lush landscaping and mature trees, flagstone walkways, and an oversized heated 3-car garage. On 2.5 + private acres affording a rural feel but conveniently located just minutes from the Santa Fe Plaza and Canyon Road.