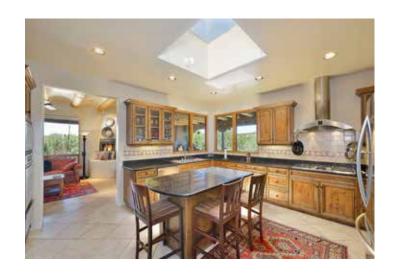

#### 7 Paseo Del Oso

3 Bedroom • 3 1/2 Bath • 3310 SF \$1,000,000 • MLS# 202002172

3 bedroom, 3.5 bath home in Tierra Preciosa with breathtaking Sangre de Cristo mountain views. Curved hallways with polished hand troweled plaster and nichos provide a perfect space for displaying pottery and art. Open living and dining areas with stately fireplace, large windows with lower transoms, and travertine floors lead to a spacious covered portal with kiva which wraps around the back of the home. Chef's kitchen is well appointed with a 6 burner range, skylight, corner windows, recessed lighting, a center island and generous walk-in pantry. Split floor plan consisting of a large master suite and