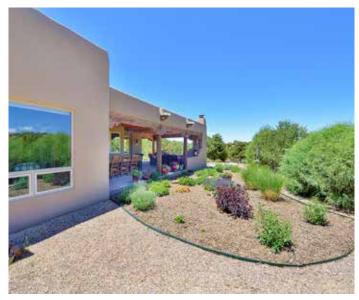

#### 7 Paseo Del Oso

3 Bedroom • 3 1/2 Bath • 3310 SF \$1,000,000 • MLS# 202002172

3 bedroom, 3.5 bath home in Tierra Preciosa with breathtaking Sangre de Cristo mountain views. Curved hallways with polished hand troweled plaster and nichos provide a perfect space for displaying pottery and art. Open living and dining areas with stately fireplace, large windows with lower transoms, and travertine floors lead to a spacious covered portal with kiva which wraps around the back of the home. Chef's kitchen is well appointed with a 6 burner range, skylight, corner windows, recessed lighting, a center island and generous walk-in pantry. Split floor plan consisting of a large master suite and

two private guest suites, each with its own bath, offers privacy and flexibility in lifestyle needs. Master suite has a sitting area, fireplace and patio access. In addition, there is a sizeable study/den with fireplace. Great home for entertaining with its easy flow and plentiful outdoor areas. Highlighted features include a front portal and walled courtyard with artful lush landscaping and mature trees, flagstone walkways, and an oversized heated 3-car garage. On 2.5 + private acres affording a rural feel but conveniently located just minutes from the Santa Fe Plaza and Canyon Road.