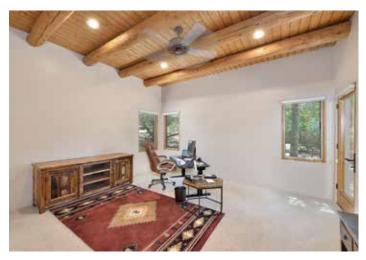

two private guest suites, each with its own bath, offers privacy and flexibility in lifestyle needs. Master suite has a sitting area, fireplace and patio access. In addition, there is a sizeable study/den with fireplace. Great home for entertaining with its easy flow and plentiful outdoor areas. Highlighted features include a front portal and walled courtyard with artful lush landscaping and mature trees, flagstone walkways, and an oversized heated 3-car garage. On 2.5 + private acres affording a rural feel but conveniently located just minutes from the Santa Fe Plaza and Canyon Road.