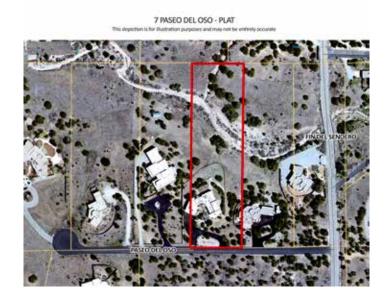

#### 7 Paseo Del Oso

3 Bedroom • 3 1/2 Bath • 3310 SF \$1,000,000 • MLS# 202002172

3 bedroom, 3.5 bath home in Tierra Preciosa with breathtaking Sangre de Cristo mountain views. Curved hallways with polished hand troweled plaster and nichos provide a perfect space for displaying pottery and art. Open living and dining areas with stately fireplace, large windows with lower transoms, and travertine floors lead to a spacious covered portal with kiva which wraps around the back of the home. Chef's kitchen is well appointed with a 6 burner range, skylight, corner windows, recessed lighting, a center island and generous walk-in pantry. Split floor plan consisting of a large master suite and

## Mountain Views in Tierra Preciosa

- 3 Bedrooms
- Baths: 3 Full, 1 Half
- 3310 Sq. Ft.
- 2.52 Acres
- Built in 2003
- Frame, Stucco Construction
   Central Cooling
- Flat, Membrane, Roof
- 3 Garage Spaces
- 4 Fireplaces
- Radiant In Floor Heating