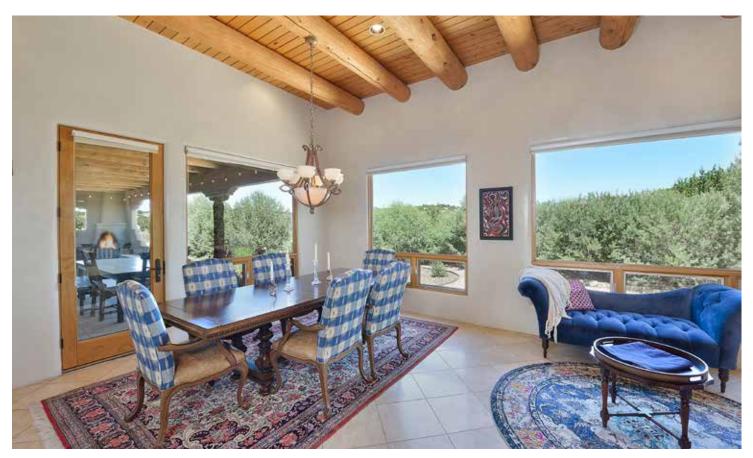

#### 7 Paseo Del Oso

3 Bedroom • 3 1/2 Bath • 3310 SF \$1,000,000 • MLS# 202002172

3 bedroom, 3.5 bath home in Tierra Preciosa with breathtaking Sangre de Cristo mountain views. Curved hallways with polished hand troweled plaster and nichos provide a perfect space for displaying pottery and art. Open living and dining areas with stately fireplace, large windows with lower transoms, and travertine floors lead to a spacious covered portal with kiva which wraps around the back of the home. Chef's kitchen is well appointed with a 6 burner range, skylight, corner windows, recessed lighting, a center island and generous walk-in pantry. Split floor plan consisting of a large master suite and

two private guest suites, each with its own bath, offers privacy and flexibility in lifestyle needs. Master suite has a sitting area, fireplace and patio access. In addition, there is a sizeable study/den with fireplace. Great home for entertaining with its easy flow and plentiful outdoor areas. Highlighted features include a front portal and walled courtyard with artful lush landscaping and mature trees, flagstone walkways, and an oversized heated 3-car garage. On 2.5 + private acres affording a rural feel but conveniently located just minutes from the Santa Fe Plaza and Canyon Road.