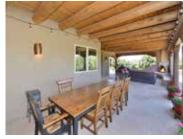

#### 7 Paseo Del Oso

3 Bedroom • 3 1/2 Bath • 3310 SF \$1,000,000 • MLS# 202002172

3 bedroom, 3.5 bath home in Tierra Preciosa with breathtaking Sangre de Cristo mountain views. Curved hallways with polished hand troweled plaster and nichos provide a perfect space for displaying pottery and art. Open living and dining areas with stately fireplace, large windows with lower transoms, and travertine floors lead to a spacious covered portal with kiva which wraps around the back of the home. Chef's kitchen is well appointed with a 6 burner range, skylight, corner windows, recessed lighting, a center island and generous walk-in pantry. Split floor plan consisting of a large master suite and

two private guest suites, each with its own bath, offers privacy and flexibility in lifestyle needs. Master suite has a sitting area, fireplace and patio access. In addition, there is a sizeable study/den with fireplace. Great home for entertaining with its easy flow and plentiful outdoor areas. Highlighted features include a front portal and walled courtyard with artful lush landscaping and mature trees, flagstone walkways, and an oversized heated 3-car garage. On 2.5 + private acres affording a rural feel but conveniently located just minutes from the Santa Fe Plaza and Canyon Road.