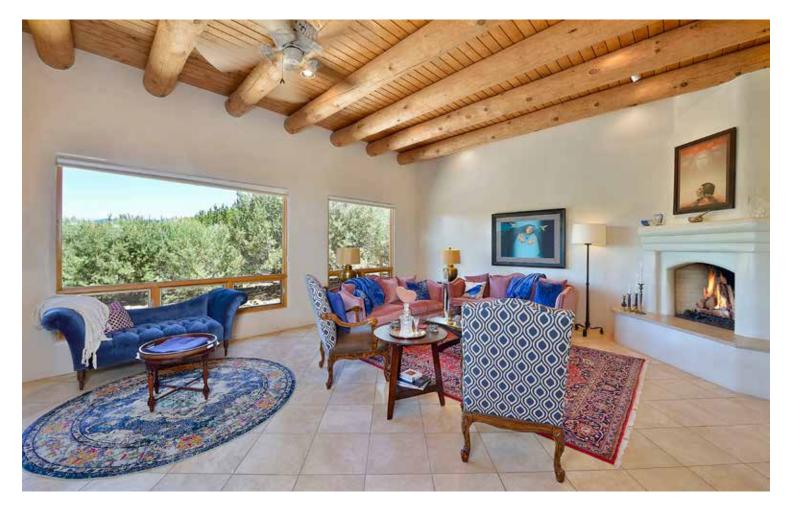

#### 7 Paseo Del Oso

3 Bedroom • 3 1/2 Bath • 3310 SF \$1,000,000 • MLS# 202002172

3 bedroom, 3.5 bath home in Tierra Preciosa with breathtaking Sangre de Cristo mountain views. Curved hallways with polished hand troweled plaster and nichos provide a perfect space for displaying pottery and art. Open living and dining areas with stately fireplace, large windows with lower transoms, and travertine floors lead to a spacious covered portal with kiva which wraps around the back of the home. Chef's kitchen is well appointed with a 6 burner range, skylight, corner windows, recessed lighting, a center island and generous walk-in pantry. Split floor plan consisting of a large master suite and

two private guest suites, each with its own bath, offers privacy and flexibility in lifestyle needs. Master suite has a sitting area, fireplace and patio access. In addition, there is a sizeable study/den with fireplace. Great home for entertaining with its easy flow and plentiful outdoor areas. Highlighted features include a front portal and walled courtyard with artful lush landscaping and mature trees, flagstone walkways, and an oversized heated 3-car garage. On 2.5 + private acres affording a rural feel but conveniently located just minutes from the Santa Fe Plaza and Canyon Road.

## Mountain Views in Tierra Preciosa

- 3 Bedrooms
- Baths: 3 Full, 1 Half
- 3310 Sq. Ft.
- 2.52 Acres
- Built in 2003
- Frame, Stucco Construction
   Central Cooling
- Flat, Membrane, Roof
- 3 Garage Spaces
- 4 Fireplaces
- Radiant In Floor Heating