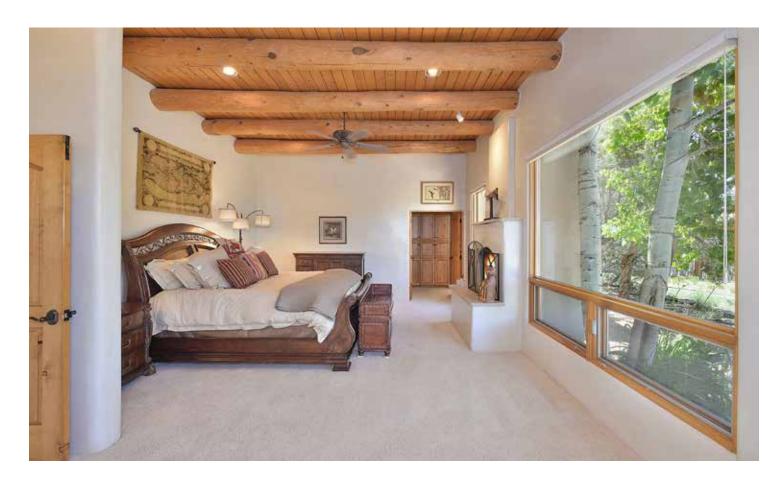

two private guest suites, each with its own bath, offers privacy and flexibility in lifestyle needs. Master suite has a sitting area, fireplace and patio access. In addition, there is a sizeable study/den with fireplace. Great home for entertaining with its easy flow and plentiful outdoor areas. Highlighted features include a front portal and walled courtyard with artful lush landscaping and mature trees, flagstone walkways, and an oversized heated 3-car garage. On 2.5 + private acres affording a rural feel but conveniently located just minutes from the Santa Fe Plaza and Canyon Road.