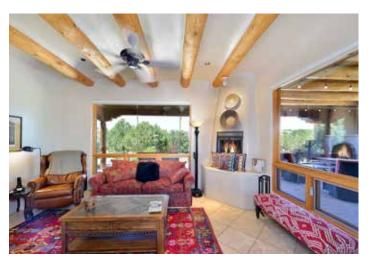

#### 7 Paseo Del Oso

3 Bedroom • 3 1/2 Bath • 3310 SF \$1,000,000 • MLS# 202002172

3 bedroom, 3.5 bath home in Tierra Preciosa with breathtaking Sangre de Cristo mountain views. Curved hallways with polished hand troweled plaster and nichos provide a perfect space for displaying pottery and art. Open living and dining areas with stately fireplace, large windows with lower transoms, and travertine floors lead to a spacious covered portal with kiva which wraps around the back of the home. Chef's kitchen is well appointed with a 6 burner range, skylight, corner windows, recessed lighting, a center island and generous walk-in pantry. Split floor plan consisting of a large master suite and

two private guest suites, each with its own bath, offers privacy and flexibility in lifestyle needs. Master suite has a sitting area, fireplace and patio access. In addition, there is a sizeable study/den with fireplace. Great home for entertaining with its easy flow and plentiful outdoor areas. Highlighted features include a front portal and walled courtyard with artful lush landscaping and mature trees, flagstone walkways, and an oversized heated 3-car garage. On 2.5 + private acres affording a rural feel but conveniently located just minutes from the Santa Fe Plaza and Canyon Road.