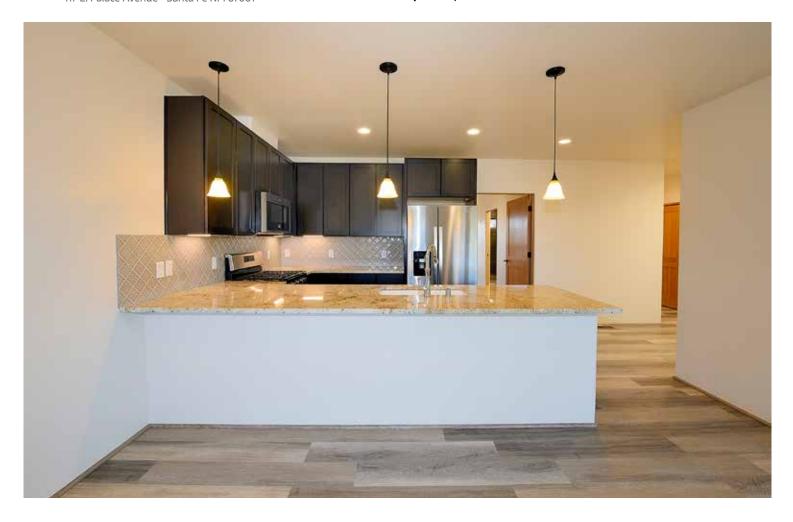

## 501 Rio Grande #I-1

2 Bedroom • 2 1/2 Bath • 1638 SF \$525,000 • MLS# 202002112

2 bedroom 2.5 bath Northern New Mexico style home just completed in 2020. Stylish, modern finishes. The open concept living/ dining area has tall ceilings, corner fireplace, laminate wood flooring and access to a covered deck with views of the Sangre de Cristo mountains. The kitchen is appointed with wood Shaker cabinets, granite countertops, a double sink, stainless steel appliances, and a 42 in high bar top. Master suite has door to a covered

deck and bath with double sinks, tub, and walk-in shower. A second large bedroom with ensuite bath and extra storage is located on the lower level. Highlighted features include a 2-car garage, high efficiency forced air and heat, on demand tankless water heater and TPO membrane roof. Super location, close to the Santa Fe Plaza, Railyard, galleries, museums, theaters and restaurants.