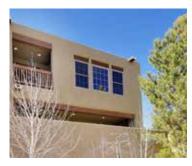

## 501 Rio Grande #I-1

2 Bedroom • 2 1/2 Bath • 1638 SF \$525,000 • MLS# 202002112

2 bedroom 2.5 bath Northern New Mexico style home just completed in 2020. Stylish, modern finishes. The open concept living/ dining area has tall ceilings, corner fireplace, laminate wood flooring and access to a covered deck with views of the Sangre de Cristo mountains. The kitchen is appointed with wood Shaker cabinets, granite countertops, a double sink, stainless steel appliances, and a 42 in high bar top. Master suite has door to a covered

# Just Completed Northern New Mexico Style Condo

- 2 Bedrooms
- Baths: 1 Full, 1 Three Quarter, 1 Half
- 1638 Sq. Ft.
- Built in 2020
- Frame, Stucco Construction \*
- Flat, Membrane Roof
- 2 Garage Spaces
- 1 Fireplace
- Wood Floors