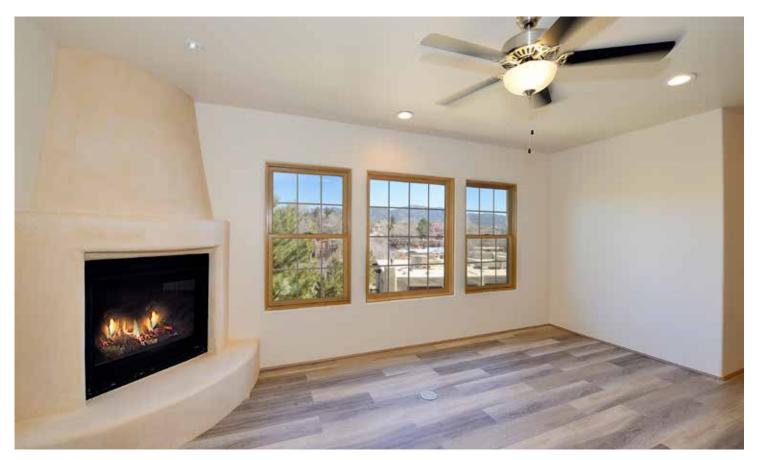

## 501 Rio Grande #I-1

2 Bedroom • 2 1/2 Bath • 1638 SF \$525,000 • MLS# 202002112

2 bedroom 2.5 bath Northern New Mexico style home just completed in 2020. Stylish, modern finishes. The open concept living/ dining area has tall ceilings, corner fireplace, laminate wood flooring and access to a covered deck with views of the Sangre de Cristo mountains. The kitchen is appointed with wood Shaker cabinets, granite countertops, a double sink, stainless steel appliances, and a 42 in high bar top. Master suite has door to a covered

deck and bath with double sinks, tub, and walk-in shower. A second large bedroom with ensuite bath and extra storage is located on the lower level. Highlighted features include a 2-car garage, high efficiency forced air and heat, on demand tankless water heater and TPO membrane roof. Super location, close to the Santa Fe Plaza, Railyard, galleries, museums, theaters and restaurants.