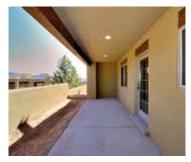

## 501 Rio Grande #I-1

2 Bedroom • 2 1/2 Bath • 1638 SF \$525,000 • MLS# 202002112

2 bedroom 2.5 bath Northern New Mexico style home just completed in 2020. Stylish, modern finishes. The open concept living/ dining area has tall ceilings, corner fireplace, laminate wood flooring and access to a covered deck with views of the Sangre de Cristo mountains. The kitchen is appointed with wood Shaker cabinets, granite countertops, a double sink, stainless steel appliances, and a 42 in high bar top. Master suite has door to a covered

deck and bath with double sinks, tub, and walk-in shower. A second large bedroom with ensuite bath and extra storage is located on the lower level. Highlighted features include a 2-car garage, high efficiency forced air and heat, on demand tankless water heater and TPO membrane roof. Super location, close to the Santa Fe Plaza, Railyard, galleries, museums, theaters and restaurants.