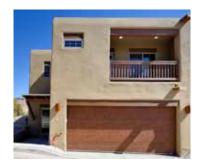

## 501 Rio Grande #I-1

2 Bedroom • 2 1/2 Bath • 1638 SF \$525,000 • MLS# 202002112

2 bedroom 2.5 bath Northern New Mexico style home just completed in 2020. Stylish, modern finishes. The open concept living/ dining area has tall ceilings, corner fireplace, laminate wood flooring and access to a covered deck with views of the Sangre de Cristo mountains. The kitchen is appointed with wood Shaker cabinets, granite countertops, a double sink, stainless steel appliances, and a 42 in high bar top. Master suite has door to a covered

# Just Completed Northern New Mexico Style Condo

- 2 Bedrooms
- Baths: 1 Full, 1 Three Quarter, 1 Half
- 1638 Sq. Ft.
- Built in 2020
- Frame, Stucco Construction \*
- Flat, Membrane Roof
- 2 Garage Spaces
- 1 Fireplace
- Wood Floors