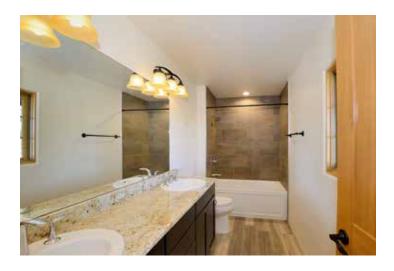

## 501 Rio Grande #I-1

2 Bedroom • 2 1/2 Bath • 1638 SF \$525,000 • MLS# 202002112

2 bedroom 2.5 bath Northern New Mexico style home just completed in 2020. Stylish, modern finishes. The open concept living/ dining area has tall ceilings, corner fireplace, laminate wood flooring and access to a covered deck with views of the Sangre de Cristo mountains. The kitchen is appointed with wood Shaker cabinets, granite countertops, a double sink, stainless steel appliances, and a 42 in high bar top. Master suite has door to a covered

deck and bath with double sinks, tub, and walk-in shower. A second large bedroom with ensuite bath and extra storage is located on the lower level. Highlighted features include a 2-car garage, high efficiency forced air and heat, on demand tankless water heater and TPO membrane roof. Super location, close to the Santa Fe Plaza, Railyard, galleries, museums, theaters and restaurants.