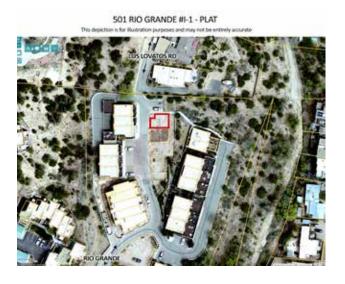

### 501 Rio Grande #I-1

#### 2 Bedroom • 2 1/2 Bath • 1638 SF • \$525,000 • MLS# 202002112