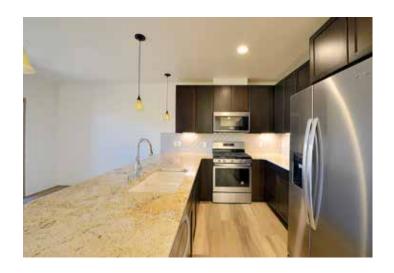

## 501 Rio Grande #I-1

2 Bedroom • 2 1/2 Bath • 1638 SF \$525,000 • MLS# 202002112

2 bedroom 2.5 bath Northern New Mexico style home just completed in 2020. Stylish, modern finishes. The open concept living/ dining area has tall ceilings, corner fireplace, laminate wood flooring and access to a covered deck with views of the Sangre de Cristo mountains. The kitchen is appointed with wood Shaker cabinets, granite countertops, a double sink, stainless steel appliances, and a 42 in high bar top. Master suite has door to a covered

deck and bath with double sinks, tub, and walk-in shower. A second large bedroom with ensuite bath and extra storage is located on the lower level. Highlighted features include a 2-car garage, high efficiency forced air and heat, on demand tankless water heater and TPO membrane roof. Super location, close to the Santa Fe Plaza, Railyard, galleries, museums, theaters and restaurants.