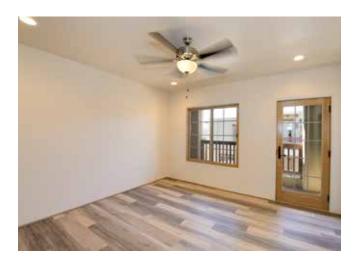

## 501 Rio Grande #I-1

2 Bedroom • 2 1/2 Bath • 1638 SF \$525,000 • MLS# 202002112

2 bedroom 2.5 bath Northern New Mexico style home just completed in 2020. Stylish, modern finishes. The open concept living/ dining area has tall ceilings, corner fireplace, laminate wood flooring and access to a covered deck with views of the Sangre de Cristo mountains. The kitchen is appointed with wood Shaker cabinets, granite countertops, a double sink, stainless steel appliances, and a 42 in high bar top. Master suite has door to a covered

deck and bath with double sinks, tub, and walk-in shower. A second large bedroom with ensuite bath and extra storage is located on the lower level. Highlighted features include a 2-car garage, high efficiency forced air and heat, on demand tankless water heater and TPO membrane roof. Super location, close to the Santa Fe Plaza, Railyard, galleries, museums, theaters and restaurants.

# Just Completed Northern New Mexico Style Condo

- 2 Bedrooms
- Baths: 1 Full, 1 Three Quarter, 1 Half
- 1638 Sq. Ft.
- Built in 2020
- Frame, Stucco Construction \*
- Flat, Membrane Roof
- 2 Garage Spaces
- 1 Fireplace
- Wood Floors