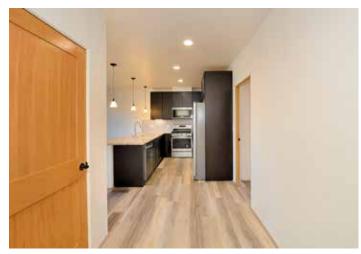

## 501 Rio Grande #I-1

2 Bedroom • 2 1/2 Bath • 1638 SF \$525,000 • MLS# 202002112

2 bedroom 2.5 bath Northern New Mexico style home just completed in 2020. Stylish, modern finishes. The open concept living/ dining area has tall ceilings, corner fireplace, laminate wood flooring and access to a covered deck with views of the Sangre de Cristo mountains. The kitchen is appointed with wood Shaker cabinets, granite countertops, a double sink, stainless steel appliances, and a 42 in high bar top. Master suite has door to a covered

deck and bath with double sinks, tub, and walk-in shower. A second large bedroom with ensuite bath and extra storage is located on the lower level. Highlighted features include a 2-car garage, high efficiency forced air and heat, on demand tankless water heater and TPO membrane roof. Super location, close to the Santa Fe Plaza, Railyard, galleries, museums, theaters and restaurants.