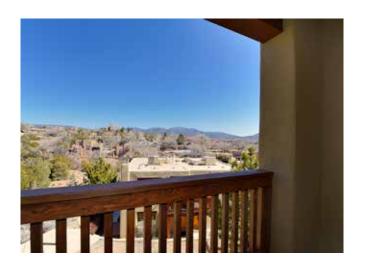

## 501 Rio Grande #I-1

2 Bedroom • 2 1/2 Bath • 1638 SF \$525,000 • MLS# 202002112

2 bedroom 2.5 bath Northern New Mexico style home just completed in 2020. Stylish, modern finishes. The open concept living/ dining area has tall ceilings, corner fireplace, laminate wood flooring and access to a covered deck with views of the Sangre de Cristo mountains. The kitchen is appointed with wood Shaker cabinets, granite countertops, a double sink, stainless steel appliances, and a 42 in high bar top. Master suite has door to a covered

deck and bath with double sinks, tub, and walk-in shower. A second large bedroom with ensuite bath and extra storage is located on the lower level. Highlighted features include a 2-car garage, high efficiency forced air and heat, on demand tankless water heater and TPO membrane roof. Super location, close to the Santa Fe Plaza, Railyard, galleries, museums, theaters and restaurants.