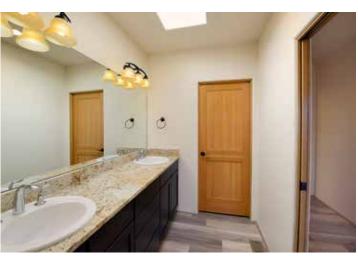

## 501 Rio Grande #I-1

2 Bedroom • 2 1/2 Bath • 1638 SF \$525,000 • MLS# 202002112

2 bedroom 2.5 bath Northern New Mexico style home just completed in 2020. Stylish, modern finishes. The open concept living/ dining area has tall ceilings, corner fireplace, laminate wood flooring and access to a covered deck with views of the Sangre de Cristo mountains. The kitchen is appointed with wood Shaker cabinets, granite countertops, a double sink, stainless steel appliances, and a 42 in high bar top. Master suite has door to a covered

deck and bath with double sinks, tub, and walk-in shower. A second large bedroom with ensuite bath and extra storage is located on the lower level. Highlighted features include a 2-car garage, high efficiency forced air and heat, on demand tankless water heater and TPO membrane roof. Super location, close to the Santa Fe Plaza, Railyard, galleries, museums, theaters and restaurants.