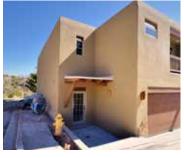

## 501 Rio Grande #I-1

2 Bedroom • 2 1/2 Bath • 1638 SF \$525,000 • MLS# 202002112

2 bedroom 2.5 bath Northern New Mexico style home just completed in 2020. Stylish, modern finishes. The open concept living/ dining area has tall ceilings, corner fireplace, laminate wood flooring and access to a covered deck with views of the Sangre de Cristo mountains. The kitchen is appointed with wood Shaker cabinets, granite countertops, a double sink, stainless steel appliances, and a 42 in high bar top. Master suite has door to a covered

# Just Completed Northern New Mexico Style Condo

- 2 Bedrooms
- Baths: 1 Full, 1 Three Quarter, 1 Half
- 1638 Sq. Ft.
- Built in 2020
- Frame, Stucco Construction \*
- Flat, Membrane Roof
- 2 Garage Spaces
- 1 Fireplace
- Wood Floors