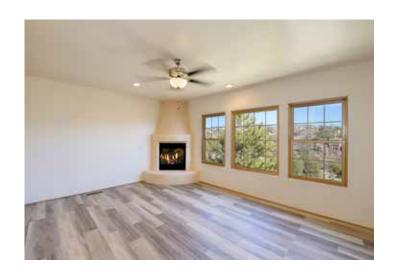

## 501 Rio Grande #I-1

2 Bedroom • 2 1/2 Bath • 1638 SF \$525,000 • MLS# 202002112

2 bedroom 2.5 bath Northern New Mexico style home just completed in 2020. Stylish, modern finishes. The open concept living/ dining area has tall ceilings, corner fireplace, laminate wood flooring and access to a covered deck with views of the Sangre de Cristo mountains. The kitchen is appointed with wood Shaker cabinets, granite countertops, a double sink, stainless steel appliances, and a 42 in high bar top. Master suite has door to a covered

deck and bath with double sinks, tub, and walk-in shower. A second large bedroom with ensuite bath and extra storage is located on the lower level. Highlighted features include a 2-car garage, high efficiency forced air and heat, on demand tankless water heater and TPO membrane roof. Super location, close to the Santa Fe Plaza, Railyard, galleries, museums, theaters and restaurants.