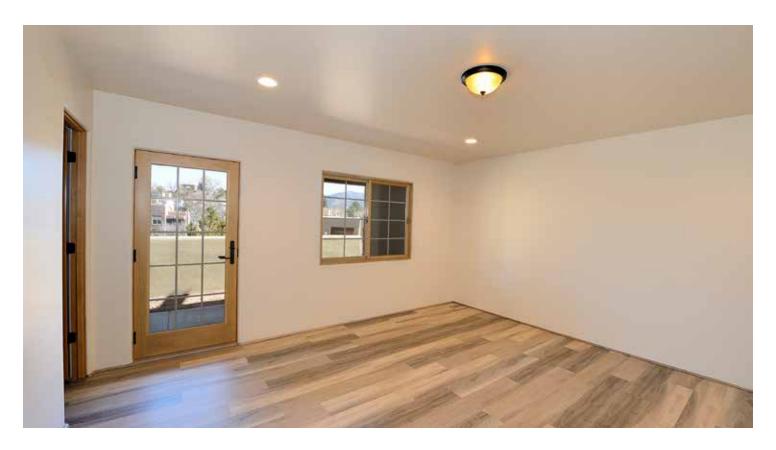

## 501 Rio Grande #I-1

2 Bedroom • 2 1/2 Bath • 1638 SF \$525,000 • MLS# 202002112

2 bedroom 2.5 bath Northern New Mexico style home just completed in 2020. Stylish, modern finishes. The open concept living/ dining area has tall ceilings, corner fireplace, laminate wood flooring and access to a covered deck with views of the Sangre de Cristo mountains. The kitchen is appointed with wood Shaker cabinets, granite countertops, a double sink, stainless steel appliances, and a 42 in high bar top. Master suite has door to a covered

deck and bath with double sinks, tub, and walk-in shower. A second large bedroom with ensuite bath and extra storage is located on the lower level. Highlighted features include a 2-car garage, high efficiency forced air and heat, on demand tankless water heater and TPO membrane roof. Super location, close to the Santa Fe Plaza, Railyard, galleries, museums, theaters and restaurants.