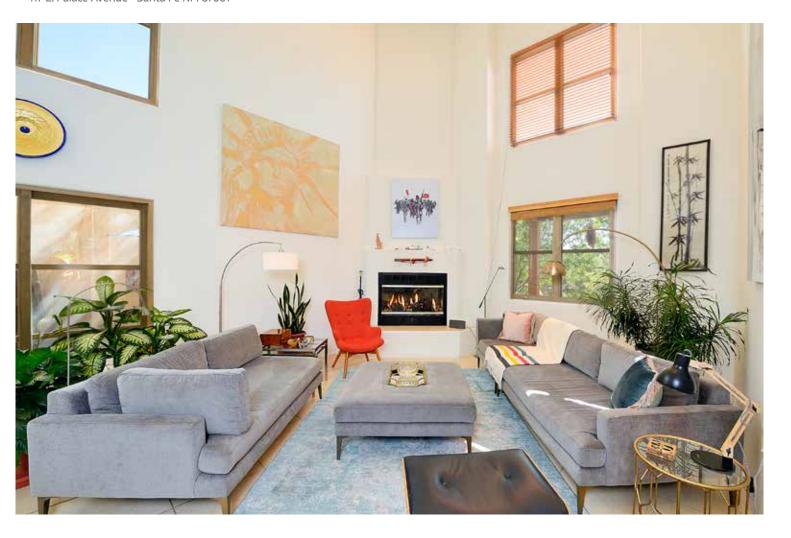

## 1631 Villa Strada

2 Bedroom / 3 Bath / 2150 SF \$595.000 • MLS# 202002017

This 2 bedroom 2.5 bath home with its cathedral ceiling in the living room, large glass patio door, plentiful windows and transoms is light-filled yet private. Kitchen has a breakfast bar with seating for 3-4 and is open to the dining room which has access to a back patio for expanded dining and entertaining. Master bedroom is

on the ground floor. The second bedroom, loft/den and a spacious deck are upstairs. Highlighted features include a front porch, 2 car garage, insulated windows and landscaping. Convenient location just minutes from the Santa Fe Plaza and Canyon Road.