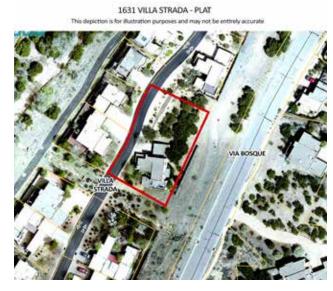

## 1631 Villa Strada

## 1631 Villa Strada

2 Bedroom / 3 Bath / 2150 SF \$595.000 • MLS# 202002017

This 2 bedroom 2.5 bath home with its cathedral ceiling in the living room, large glass patio door, plentiful windows and transoms is light-filled yet private. Kitchen has a breakfast bar with seating for 3-4 and is open to the dining room which has access to a back patio for expanded dining and entertaining. Master bedroom is

on the ground floor. The second bedroom, loft/den and a spacious deck are upstairs. Highlighted features include a front porch, 2 car garage, insulated windows and landscaping. Convenient location just minutes from the Santa Fe Plaza and Canyon Road.