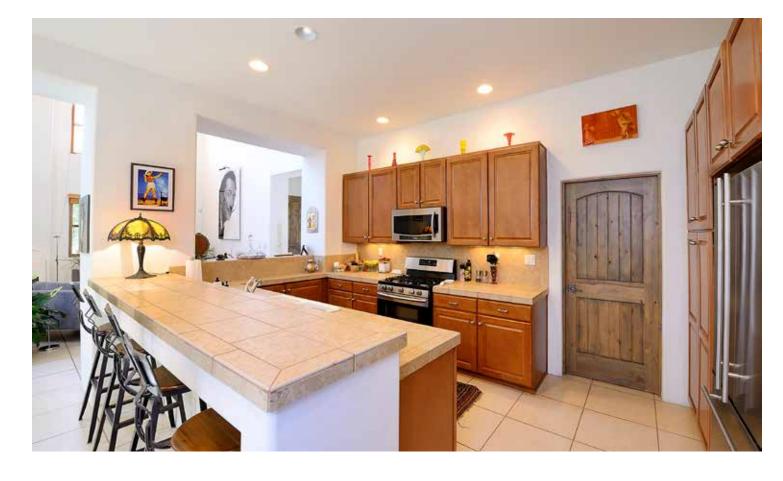

## 1631 Villa Strada

2 Bedroom / 3 Bath / 2150 SF \$595.000 • MLS# 202002017

This 2 bedroom 2.5 bath home with its cathedral ceiling in the living room, large glass patio door, plentiful windows and transoms is light-filled yet private. Kitchen has a breakfast bar with seating for 3-4 and is open to the dining room which has access to a back patio for expanded dining and entertaining. Master bedroom is