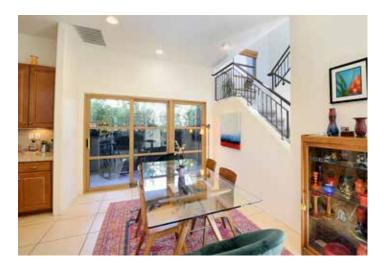

## 1631 Villa Strada

2 Bedroom / 3 Bath / 2150 SF \$595.000 • MLS# 202002017

This 2 bedroom 2.5 bath home with its cathedral ceiling in the living room, large glass patio door, plentiful windows and transoms is light-filled yet private. Kitchen has a breakfast bar with seating for 3-4 and is open to the dining room which has access to a back patio for expanded dining and entertaining. Master bedroom is