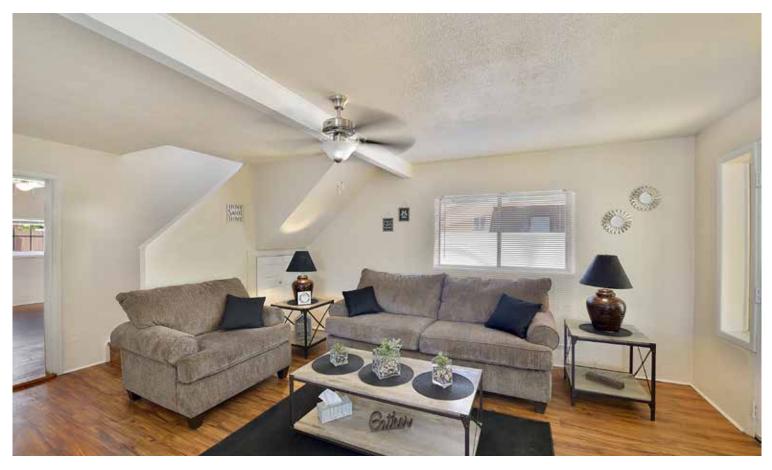

# 817 CALLE SARAGOSA

LIVING & DINING

😔 Recently Remodeled 😔 Laminate Flooring

#### 2 Bedroom • 2 Bath • 1200 SF • \$349,000 • MLS# 202001937

2 bedroom 2 bath home in super convenient location just minutes from Railyard District, Santa Fe Plaza, medical center, shopping and restaurants. Recent remodeling includes Propanel roof (2018), tankless water heater, furnace with refrigerated air, replumbing throughout, laminate flooring downstairs, carpeting in upstairs bedrooms, kitchen cabinets and countertops, washer/dryer, bathtub, shower and sinks. Open living and eat in kitchen floor plan.