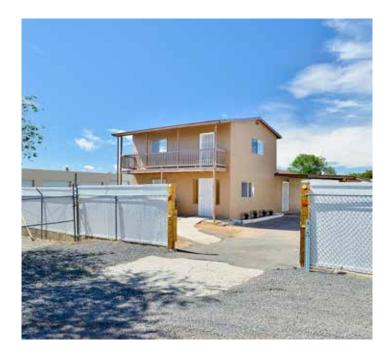

# 817 CALLE SARAGOSA

LIVING & DINING

😔 Recently Remodeled 😔 Laminate Flooring

## 817 CALLE SARAGOSA

#### 2 Bedroom • 2 Bath • 1200 SF • \$349,000 • MLS# 202001937

2 bedroom 2 bath home in super convenient location just minutes from Railyard District, Santa Fe Plaza, medical center, shopping and restaurants. Recent remodeling includes Propanel roof (2018), tankless water heater, furnace with refrigerated air, replumbing throughout, laminate flooring downstairs, carpeting in upstairs bedrooms, kitchen cabinets and countertops, washer/dryer, bathtub, shower and sinks. Open living and eat in kitchen floor plan.

econd bedroom offers flexible space for studio/office. Front porch, upstairs balcony, carport, gated entry
and large fenced yard. Excellent opportunity for a home with expansion potential or short/long term
rental investment property.