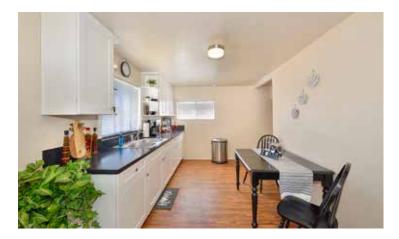

# 817 CALLE SARAGOSA

LIVING & DINING

😔 Recently Remodeled 😔 Laminate Flooring

#### 2 Bedroom • 2 Bath • 1200 SF • \$349,000 • MLS# 202001937

2 bedroom 2 bath home in super convenient location just minutes from Railyard District, Santa Fe Plaza, medical center, shopping and restaurants. Recent remodeling includes Propanel roof (2018), tankless water heater, furnace with refrigerated air, replumbing throughout, laminate flooring downstairs, carpeting in upstairs bedrooms, kitchen cabinets and countertops, washer/dryer, bathtub, shower and sinks. Open living and eat in kitchen floor plan.