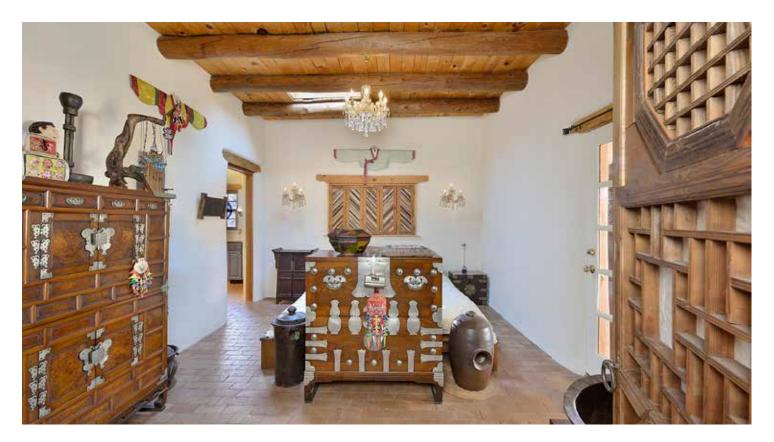

## **1036 Canyon Rd** 2 Bedroom / 2 Bath / 1519 SF \$945,000 • MLS# 202001850

Sure to inspire and delight the senses, this tastefully remodeled 2 bedroom and 2 bath home on famed Canyon Road boasts classic Southwest charm and unique design touches. Pass through the hand painted front gate, and enter the private garden, landscaped with mature shade trees and wildflowers. The living room offers plenty of natural light, viga and wood ceiling, brick flooring, a Kiva fireplace, and access to the covered portal. The open flow between the living/dining room, and kitchen makes entertaining a breeze. The gourmet kitchen showcases custom wood cabinetry, granite countertops, and recently updated stainless steel appliances including an induction range added in October 2019. Your eyes will be drawn to the details in the master bedroom; handmade doors with rice paper backing, willow twig window blinds, and private access to the covered portal. The same attention to detail follows through to the master bathroom featuring custom wood vanity with tile countertop, Talavera tile back splash, tiled tub and shower surround, and walk-in closet. The 2nd bedroom with ensuite bathroom ensures that guests will have their own space to relax and unwind. This home also features antique, European chandeliers and sconces, vigas and wood ceilings throughout, brick and Saltillo tile floors, hand-carved wood doors, and glass skylights (2 with rain sensors and remotes). Perfectly located on Canyon road where art galleries and fine dining are just a short distance from your front door!