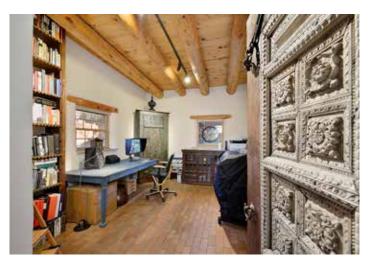

## **1036 Canyon Rd** 2 Bedroom / 2 Bath / 1519 SF \$945,000 • MLS# 202001850

Sure to inspire and delight the senses, this tastefully remodeled 2 bedroom and 2 bath home on famed Canyon Road boasts classic Southwest charm and unique design touches. Pass through the hand painted front gate, and enter the private garden, landscaped with mature shade trees and wildflowers. The living room offers plenty of natural light, viga and wood ceiling, brick flooring, a Kiva fireplace, and access to the covered portal. The open flow between the living/dining room, and kitchen makes entertaining a breeze. The gourmet kitchen showcases custom wood cabinetry, granite countertops, and recently updated stainless steel appliances including an induction range added in October 2019. Your eyes will be drawn to the details in the master bedroom; handmade doors with rice paper backing, willow twig window blinds, and private access to the covered portal. The same attention to detail follows through to the master bathroom featuring custom wood vanity with tile countertop, Talavera tile back splash, tiled tub and shower surround, and walk-in closet. The 2nd bedroom with ensuite bathroom ensures that guests will have their own space to relax and unwind. This home also features antique, European chandeliers and sconces, vigas and wood ceilings throughout, brick and Saltillo tile floors, hand-carved wood doors, and glass skylights (2 with rain sensors and remotes). Perfectly located on Canyon road where art galleries and fine dining are just a short distance from your front door!