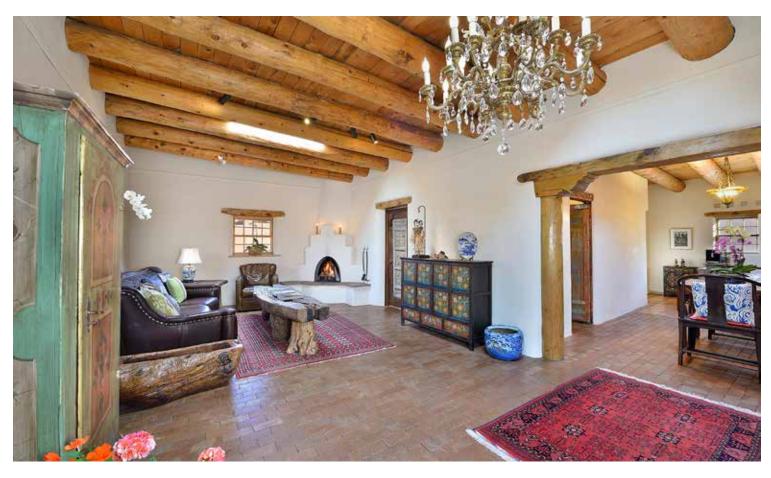

## **1036 Canyon Rd** 2 Bedroom / 2 Bath / 1519 SF \$945,000 • MLS# 202001850

Sure to inspire and delight the senses, this tastefully remodeled 2 bedroom and 2 bath home on famed Canyon Road boasts classic Southwest charm and unique design touches. Pass through the hand painted front gate, and enter the private garden, landscaped with mature shade trees and wildflowers. The living room offers plenty of natural light, viga and wood ceiling, brick flooring, a Kiva fireplace, and access to the covered portal. The open flow between the living/dining room, and kitchen makes entertaining a breeze. The gourmet kitchen showcases custom wood cabinetry, granite countertops, and recently updated stainless steel appliances including an induction range added in October 2019. Your eyes will be drawn to the details in the master bedroom; handmade doors with rice paper backing, willow twig window blinds, and private access to the covered portal. The same attention to detail follows through to the master bathroom featuring custom wood vanity with tile countertop, Talavera tile back splash, tiled tub and shower surround, and walk-in closet. The 2nd bedroom with ensuite bathroom ensures that guests will have their own space to relax and unwind. This home also features antique, European chandeliers and sconces, vigas and wood ceilings throughout, brick and Saltillo tile floors, hand-carved wood doors, and glass skylights (2 with rain sensors and remotes). Perfectly located on Canyon road where art galleries and fine dining are just a short distance from your front door!