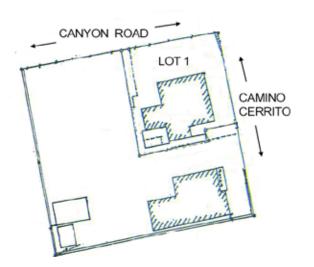

# **1036 Canyon Rd** 2 Bedroom / 2 Bath / 1519 SF • \$945,000 • MLS# 202001850

1036 CANYON RD - PLAT This depiction is for illustration purposes and may not be entirely accurate