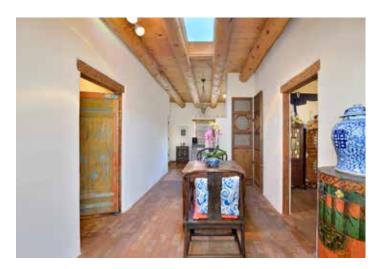

## **1036 Canyon Rd** 2 Bedroom / 2 Bath / 1519 SF \$945,000 • MLS# 202001850

Sure to inspire and delight the senses, this tastefully remodeled 2 bedroom and 2 bath home on famed Canyon Road boasts classic Southwest charm and unique design touches. Pass through the hand painted front gate, and enter the private garden, landscaped with mature shade trees and wildflowers. The living room offers plenty of natural light, viga and wood ceiling, brick flooring, a Kiva fireplace, and access to the covered portal. The open flow between the living/dining room, and kitchen makes entertaining a breeze. The gourmet kitchen showcases custom wood cabinetry, granite countertops, and recently updated stainless steel appliances including an induction range added in October 2019. Your eyes will be drawn to the details in the master bedroom; handmade doors with rice paper backing, willow twig window blinds, and private access to the covered portal. The same attention to detail follows through to the master bathroom featuring custom wood vanity with tile countertop, Talavera tile back splash, tiled tub and shower surround, and walk-in closet. The 2nd bedroom with ensuite bathroom ensures that guests will have their own space to relax and unwind. This home also features antique, European chandeliers and sconces, vigas and wood ceilings throughout, brick and Saltillo tile floors, hand-carved wood doors, and glass skylights (2 with rain sensors and remotes). Perfectly located on Canyon road where art galleries and fine dining are just a short distance from your front door!