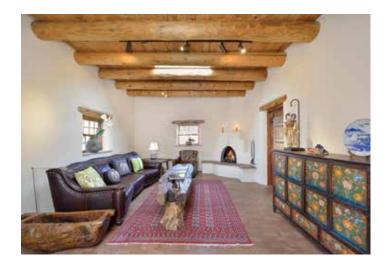

## **1036 Canyon Rd** 2 Bedroom / 2 Bath / 1519 SF \$945,000 • MLS# 202001850

Sure to inspire and delight the senses, this tastefully remodeled 2 bedroom and 2 bath home on famed Canyon Road boasts classic Southwest charm and unique design touches. Pass through the hand painted front gate, and enter the private garden, landscaped with mature shade trees and wildflowers. The living room offers plenty of natural light, viga and wood ceiling, brick flooring, a Kiva fireplace, and access to the covered portal. The open flow between the living/dining room, and kitchen makes entertaining a breeze. The gourmet kitchen showcases custom wood cabinetry, granite countertops, and recently updated stainless steel appliances including an induction range added in October 2019. Your eyes will be drawn to the details in the master bedroom; handmade doors with rice paper backing, willow twig window blinds, and private access to the covered portal. The same attention to detail follows through to the master bathroom featuring custom wood vanity with tile countertop, Talavera tile back splash, tiled tub and shower surround, and walk-in closet. The 2nd bedroom with ensuite bathroom ensures that guests will have their own space to relax and unwind. This home also features antique, European chandeliers and sconces, vigas and wood ceilings throughout, brick and Saltillo tile floors, hand-carved wood doors, and glass skylights (2 with rain sensors and remotes). Perfectly located on Canyon road where art galleries and fine dining are just a short distance from your front door!