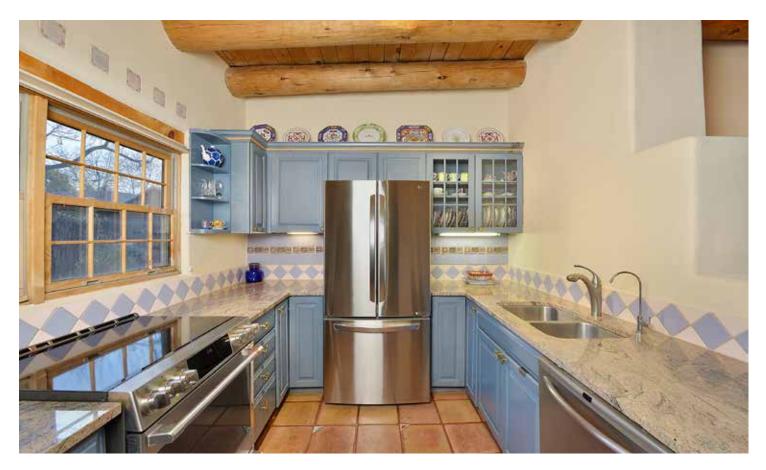

## **1036 Canyon Rd** 2 Bedroom / 2 Bath / 1519 SF \$945,000 • MLS# 202001850

Sure to inspire and delight the senses, this tastefully remodeled 2 bedroom and 2 bath home on famed Canyon Road boasts classic Southwest charm and unique design touches. Pass through the hand painted front gate, and enter the private garden, landscaped with mature shade trees and wildflowers. The living room offers plenty of natural light, viga and wood ceiling, brick flooring, a Kiva fireplace, and access to the covered portal. The open flow between the living/dining room, and kitchen makes entertaining a breeze. The gourmet kitchen showcases custom wood cabinetry, granite countertops, and recently updated stainless steel appliances including an induction range added in October 2019. Your eyes will be drawn to the details in the master bedroom; handmade doors with rice paper backing, willow twig window blinds, and private access to the covered portal. The same attention to detail follows through to the master bathroom featuring custom wood vanity with tile countertop, Talavera tile back splash, tiled tub and shower surround, and walk-in closet. The 2nd bedroom with ensuite bathroom ensures that guests will have their own space to relax and unwind. This home also features antique, European chandeliers and sconces, vigas and wood ceilings throughout, brick and Saltillo tile floors, hand-carved wood doors, and glass skylights (2 with rain sensors and remotes). Perfectly located on Canyon road where art galleries and fine dining are just a short distance from your front door!