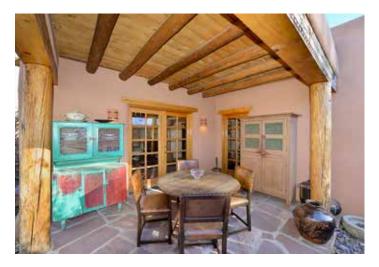

## **1036 Canyon Rd** 2 Bedroom / 2 Bath / 1519 SF \$945,000 • MLS# 202001850

Sure to inspire and delight the senses, this tastefully remodeled 2 bedroom and 2 bath home on famed Canyon Road boasts classic Southwest charm and unique design touches. Pass through the hand painted front gate, and enter the private garden, landscaped with mature shade trees and wildflowers. The living room offers plenty of natural light, viga and wood ceiling, brick flooring, a Kiva fireplace, and access to the covered portal. The open flow between the living/dining room, and kitchen makes entertaining a breeze. The gourmet kitchen showcases custom wood cabinetry, granite countertops, and recently updated stainless steel appliances including an induction range added in October 2019. Your eyes will be drawn to the details in the master bedroom; handmade doors with rice paper backing, willow twig window blinds, and private access to the covered portal. The same attention to detail follows through to the master bathroom featuring custom wood vanity with tile countertop, Talavera tile back splash, tiled tub and shower surround, and walk-in closet. The 2nd bedroom with ensuite bathroom ensures that guests will have their own space to relax and unwind. This home also features antique, European chandeliers and sconces, vigas and wood ceilings throughout, brick and Saltillo tile floors, hand-carved wood doors, and glass skylights (2 with rain sensors and remotes). Perfectly located on Canyon road where art galleries and fine dining are just a short distance from your front door!