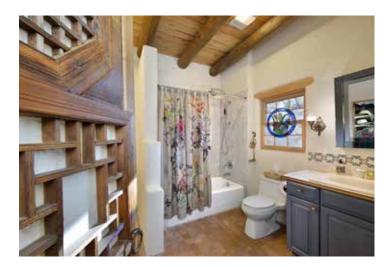

## **1036 Canyon Rd** 2 Bedroom / 2 Bath / 1519 SF \$945,000 • MLS# 202001850

Sure to inspire and delight the senses, this tastefully remodeled 2 bedroom and 2 bath home on famed Canyon Road boasts classic Southwest charm and unique design touches. Pass through the hand painted front gate, and enter the private garden, landscaped with mature shade trees and wildflowers. The living room offers plenty of natural light, viga and wood ceiling, brick flooring, a Kiva fireplace, and access to the covered portal. The open flow between the living/dining room, and kitchen makes entertaining a breeze. The gourmet kitchen showcases custom wood cabinetry, granite countertops, and recently updated stainless steel appliances including an induction range added in October 2019. Your eyes will be drawn to the details in the master bedroom; handmade doors with rice paper backing, willow twig window blinds, and private access to the covered portal. The same attention to detail follows through to the master bathroom featuring custom wood vanity with tile countertop, Talavera tile back splash, tiled tub and shower surround, and walk-in closet. The 2nd bedroom with ensuite bathroom ensures that guests will have their own space to relax and unwind. This home also features antique, European chandeliers and sconces, vigas and wood ceilings throughout, brick and Saltillo tile floors, hand-carved wood doors, and glass skylights (2 with rain sensors and remotes). Perfectly located on Canyon road where art galleries and fine dining are just a short distance from your front door!