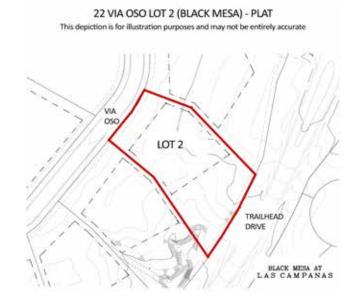

## 22 VIA OSO LOT 2 - BLACK MESA

1.03 Acres • \$195,000 • MLS# 202001760

.3-acre residential land in Black Mesa, the newest custom home neighborhood in Las Campanas. Elevated site with spectacular Jemez and Sangre de Cristo views. Amenities include community water and sewer, gated and paved roads, 24-hour roaming security, common areas and 24-hour EMTs on site. Las Campanas is a premier planned community tucked into the base of the Sangre de Cristo mountains with easy access to the Santa Fe Plaza, Canyon Road and Museum Hill..

## **FEATURES**

- 1.03 Acre
- Community Sewer
- Community w/ Hookup/Meter Water
- Private Access Road
- Views
- HOA Fees- \$821.25 Per Quarter (Black Mesa at Las Campanas)
- HOA Fees Cover- Guards, Gates, Common Area Maintenance