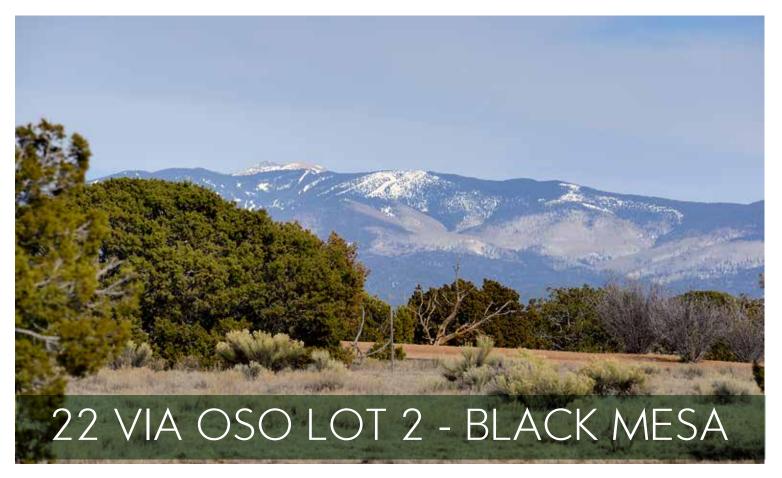

## 22 VIA OSO LOT 2 - BLACK MESA

1.03 Acres • \$195,000 • MLS# 202001760

.3-acre residential land in Black Mesa, the newest custom home neighborhood in Las Campanas. Elevated site with spectacular Jemez and Sangre de Cristo views. Amenities include community water and sewer, gated and paved roads, 24-hour roaming security, common areas and 24-hour EMTs on site. Las Campanas is a premier planned community tucked into the base of the Sangre de Cristo mountains with easy access to the Santa Fe Plaza, Canyon Road and Museum Hill..

FEATURES

Gated Community
 Spectacular Mountain Views