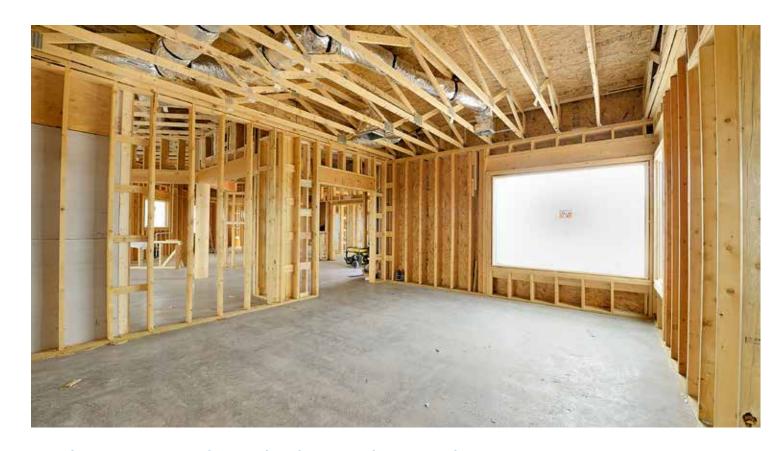

## 3 Clove Circle

3 Bedroom / 3 Bath / 3220 SF \$1,200,000 • MLS# 202001615

This 3-bedroom 2.5 bath single level soft contemporary under-construction home in Las Campanas offers magnificent mountain views. Entry leads into a dramatic open concept family/living/kitchen plan. The grand living room/den has a 12ft + ceiling, stone-faced fireplace, built-in banco, entertainment center and bookcases, and 5 large-scale windows looking out to a circular covered porch. The gourmet kitchen will be outfitted with a Sub-Zero refrigerator, double sink, dishwasher, microwave, range with pot filler, wine cooler, trash compactor, pantry with stack shelves, and a 42-inch high bar top with seating for six. The dining room has 3 large windows to the circular porch plus access to a second outdoor porch with 42-

# Under Construction, Single Level Home in Las Campanas

- 3 Bedrooms
- Baths: 2 Full, 1 Half
- 3220 Sq. Ft.
- 1.54 Acres
- Under Construction
- Frame, Stucco Construction \*
- Membrane TPO Roof

- Heated Garage
- 3 Garage Spaces
- 2 Fireplaces
- Wood, Tile Floors
- Forced Air, Radiant In Floor Heating
- Central Cooling
- Community Sewer