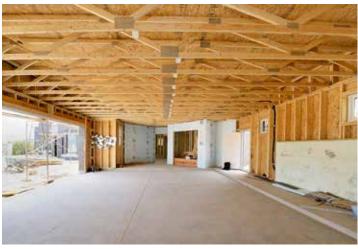

## 3 Clove Circle

3 Bedroom / 3 Bath / 3220 SF \$1,200,000 • MLS# 202001615

This 3-bedroom 2.5 bath single level soft contemporary under-construction home in Las Campanas offers magnificent mountain views. Entry leads into a dramatic open concept family/living/kitchen plan. The grand living room/den has a 12ft + ceiling, stone-faced fireplace, built-in banco, entertainment center and bookcases, and 5 large-scale windows looking out to a circular covered porch. The gourmet kitchen will be outfitted with a Sub-Zero refrigerator, double sink, dishwasher, microwave, range with pot filler, wine cooler, trash compactor, pantry with stack shelves, and a 42-inch high bar top with seating for six. The dining room has 3 large windows to the circular porch plus access to a second outdoor porch with 42-

inch high bar top and BBQ grill. This is a perfect home for large-scale entertaining. Spacious master suite has room for a sitting area and luxury bath with dual sinks, 4x4 ft skylight, snail shower, free-standing tub, and two walk-in closets. Split bedroom plan for maximum privacy. Guest bedrooms with shared bath are located in other wing of the home. In addition, there is a separate home office/study with wood ceilings. Highlighted features include diamond plaster walls, square beams, and 3-car attached garage. Las Campanas is conveniently located at the base of the Sangre de Cristo mountains with easy access to the Santa Fe Plaza.

# Under Construction, Single Level Home in Las Campanas

- 3 Bedrooms
- Baths: 2 Full, 1 Half
- 3220 Sq. Ft.
- 1.54 Acres
- Under Construction
- Frame, Stucco Construction \*
- Membrane TPO Roof

- Heated Garage
- 3 Garage Spaces
- 2 Fireplaces
- Wood, Tile Floors
- Forced Air, Radiant In Floor Heating
- Central Cooling
- Community Sewer