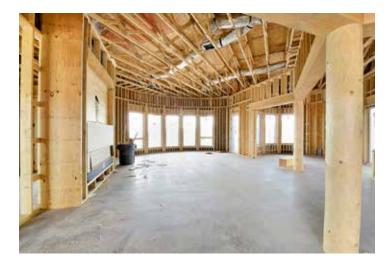

## 3 Clove Circle

3 Bedroom / 3 Bath / 3220 SF \$1,200,000 • MLS# 202001615

This 3-bedroom 2.5 bath single level soft contemporary under-construction home in Las Campanas offers magnificent mountain views. Entry leads into a dramatic open concept family/living/kitchen plan. The grand living room/den has a 12ft + ceiling, stone-faced fireplace, built-in banco, entertainment center and bookcases, and 5 large-scale windows looking out to a circular covered porch. The gourmet kitchen will be outfitted with a Sub-Zero refrigerator, double sink, dishwasher, microwave, range with pot filler, wine cooler, trash compactor, pantry with stack shelves, and a 42-inch high bar top with seating for six. The dining room has 3 large windows to the circular porch plus access to a second outdoor porch with 42-

inch high bar top and BBQ grill. This is a perfect home for large-scale entertaining. Spacious master suite has room for a sitting area and luxury bath with dual sinks, 4x4 ft skylight, snail shower, free-standing tub, and two walk-in closets. Split bedroom plan for maximum privacy. Guest bedrooms with shared bath are located in other wing of the home. In addition, there is a separate home office/study with wood ceilings. Highlighted features include diamond plaster walls, square beams, and 3-car attached garage. Las Campanas is conveniently located at the base of the Sangre de Cristo mountains with easy access to the Santa Fe Plaza.

# Under Construction, Single Level Home in Las Campanas

- 3 Bedrooms
- Baths: 2 Full, 1 Half
- 3220 Sq. Ft.
- 1.54 Acres
- Under Construction
- Frame, Stucco Construction \*
- Membrane TPO Roof

- Heated Garage
- 3 Garage Spaces
- 2 Fireplaces
- Wood, Tile Floors
- Forced Air, Radiant In Floor Heating
- Central Cooling
- Community Sewer