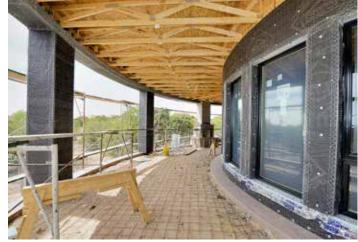

## 3 Clove Circle

3 Bedroom / 3 Bath / 3220 SF \$1,200,000 • MLS# 202001615

This 3-bedroom 2.5 bath single level soft contemporary under-construction home in Las Campanas offers magnificent mountain views. Entry leads into a dramatic open concept family/living/kitchen plan. The grand living room/den has a 12ft + ceiling, stone-faced fireplace, built-in banco, entertainment center and bookcases, and 5 large-scale windows looking out to a circular covered porch. The gourmet kitchen will be outfitted with a Sub-Zero refrigerator, double sink, dishwasher, microwave, range with pot filler, wine cooler, trash compactor, pantry with stack shelves, and a 42-inch high bar top with seating for six. The dining room has 3 large windows to the circular porch plus access to a second outdoor porch with 42-

inch high bar top and BBQ grill. This is a perfect home for large-scale entertaining. Spacious master suite has room for a sitting area and luxury bath with dual sinks, 4x4 ft skylight, snail shower, free-standing tub, and two walk-in closets. Split bedroom plan for maximum privacy. Guest bedrooms with shared bath are located in other wing of the home. In addition, there is a separate home office/study with wood ceilings. Highlighted features include diamond plaster walls, square beams, and 3-car attached garage. Las Campanas is conveniently located at the base of the Sangre de Cristo mountains with easy access to the Santa Fe Plaza.

# Under Construction, Single Level Home in Las Campanas

- 3 Bedrooms
- Baths: 2 Full, 1 Half
- 3220 Sq. Ft.
- 1.54 Acres
- Under Construction
- Frame, Stucco Construction \*
- Membrane TPO Roof

- Heated Garage
- 3 Garage Spaces
- 2 Fireplaces
- Wood, Tile Floors
- Forced Air, Radiant In Floor Heating
- Central Cooling
- Community Sewer