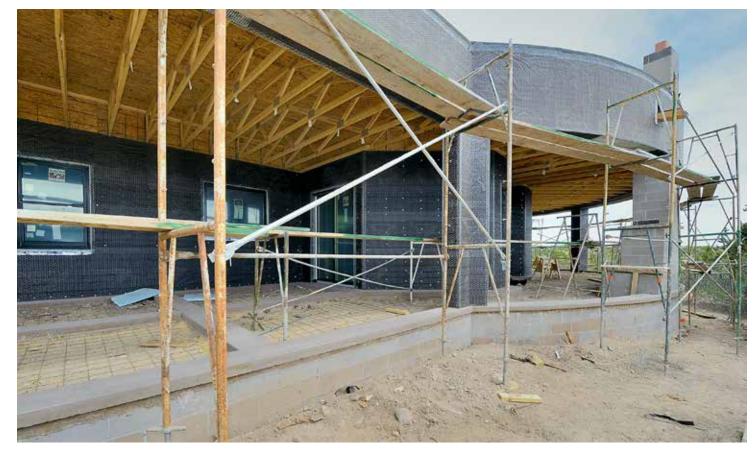

## 3 Clove Circle

3 Bedroom / 3 Bath / 3220 SF \$1,200,000 • MLS# 202001615

This 3-bedroom 2.5 bath single level soft contemporary under-construction home in Las Campanas offers magnificent mountain views. Entry leads into a dramatic open concept family/living/kitchen plan. The grand living room/den has a 12ft + ceiling, stone-faced fireplace, built-in banco, entertainment center and bookcases, and 5 large-scale windows looking out to a circular covered porch. The gourmet kitchen will be outfitted with a Sub-Zero refrigerator, double sink, dishwasher, microwave, range with pot filler, wine cooler, trash compactor, pantry with stack shelves, and a 42-inch high bar top with seating for six. The dining room has 3 large windows to the circular porch plus access to a second outdoor porch with 42-

inch high bar top and BBQ grill. This is a perfect home for large-scale entertaining. Spacious master suite has room for a sitting area and luxury bath with dual sinks, 4x4 ft skylight, snail shower, free-standing tub, and two walk-in closets. Split bedroom plan for maximum privacy. Guest bedrooms with shared bath are located in other wing of the home. In addition, there is a separate home office/study with wood ceilings. Highlighted features include diamond plaster walls, square beams, and 3-car attached garage. Las Campanas is conveniently located at the base of the Sangre de Cristo mountains with easy access to the Santa Fe Plaza.

# Under Construction, Single Level Home in Las Campanas

- 3 Bedrooms
- Baths: 2 Full, 1 Half
- 3220 Sq. Ft.
- 1.54 Acres
- Under Construction
- Frame, Stucco Construction \*
- Membrane TPO Roof

- Heated Garage
- 3 Garage Spaces
- 2 Fireplaces
- Wood, Tile Floors
- Forced Air, Radiant In Floor Heating
- Central Cooling
- Community Sewer