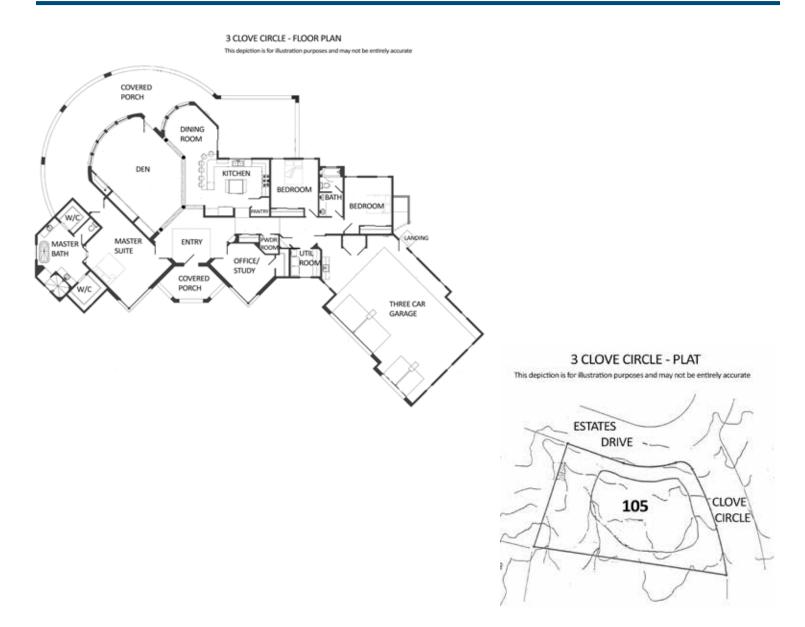

## 3 Clove Circle

### 3 Bedroom / 3 Bath / 3220 SF • \$1,200,000 • MLS# 202001615

Scan this QR Code with your mobile phone's camera to view Darlene's and all listings online.

Or go to: SantaFeRealEstateProperty.com

## 3 Clove Circle

3 Bedroom / 3 Bath / 3220 SF \$1,200,000 • MLS# 202001615

This 3-bedroom 2.5 bath single level soft contemporary under-construction home in Las Campanas offers magnificent mountain views. Entry leads into a dramatic open concept family/living/kitchen plan. The grand living room/den has a 12ft + ceiling, stone-faced fireplace, built-in banco, entertainment center and bookcases, and 5 large-scale windows looking out to a circular covered porch. The gourmet kitchen will be outfitted with a Sub-Zero refrigerator, double sink, dishwasher, microwave, range with pot filler, wine cooler, trash compactor, pantry with stack shelves, and a 42-inch high bar top with seating for six. The dining room has 3 large windows to the circular porch plus access to a second outdoor porch with 42-

inch high bar top and BBQ grill. This is a perfect home for large-scale entertaining. Spacious master suite has room for a sitting area and luxury bath with dual sinks, 4x4 ft skylight, snail shower, free-standing tub, and two walk-in closets. Split bedroom plan for maximum privacy. Guest bedrooms with shared bath are located in other wing of the home. In addition, there is a separate home office/study with wood ceilings. Highlighted features include diamond plaster walls, square beams, and 3-car attached garage. Las Campanas is conveniently located at the base of the Sangre de Cristo mountains with easy access to the Santa Fe Plaza.

# Under Construction, Single Level Home in Las Campanas

- 3 Bedrooms
- Baths: 2 Full, 1 Half
- 3220 Sq. Ft.
- 1.54 Acres
- Under Construction
- Frame, Stucco Construction \*
- Membrane TPO Roof

- Heated Garage
- 3 Garage Spaces
- 2 Fireplaces
- Wood, Tile Floors
- Forced Air, Radiant In Floor Heating
- Central Cooling
- Community Sewer

- Community Water
- Internet: Cable, DSL
- HOA Fees: \$2,861 per year
- HOA Fees Cover: Community Area & Road Maintenance, Security

\*Buyer to Verify