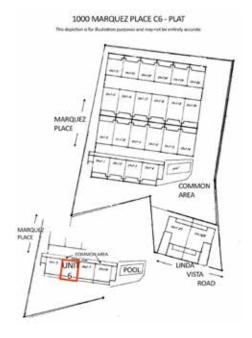

### 1000 Marquez Place #C-6

2 Bedroom / 1 Bath / 883 SF \$215,000 • MLS# 202001585

Centrally located 2-bedroom 1 bath single level condo on the ground level with no upstairs neighbors. Living room leads into an open kitchen/dining area with access to a walled tiled patio. The two bedrooms are set to one side of this unit separated by a full bath. Design touches include contemporary track lighting, brush metal bathroom fixtures and tile or wood laminate floors throughout. There is a laundry facility onsite. End unit with easy

access from the tree-lined, gated courtyard area and off-street parking. Association dues include roof and exterior maintenance, water/sewer, exterior insurance and common area maintenance. Long term rentals are allowed. Perfect opportunity to own a pied-a-terre or investment property close to the Railyard, Santa Fe Plaza, Museum Hill, restaurants, theaters and shopping.