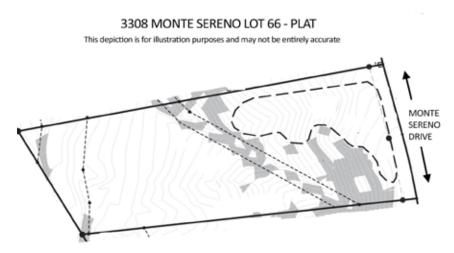

3308 Monte Sereno Lot 66

## 3308 Monte Sereno Lot 66

2.06 Ac • \$325,000 • MLS# 202001062

## Easy Build Site w/ Mountain Views at Monte Sereno

- 2.06 Acres
- City Sewer
- City Water
- View Property
- HOA Fees: \$1,375 yearly (Monte Sereno)
- HOA Fees Cover: Common Area Maintenance, Road Area Maintenance