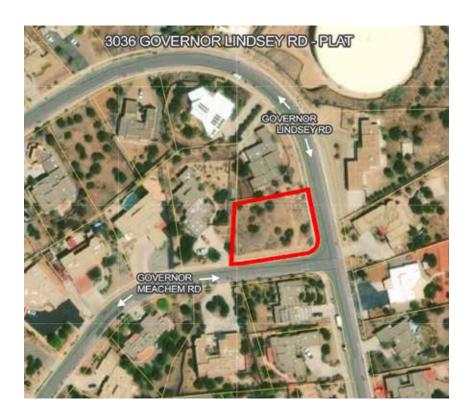

3036 Governor Lindsey Rd 0.34 Ac 505,920,8001 • dstreit@dstreit.com \$150,000 • MLS# 202000175 417 E. Palace Avenue • Santa Fe NM 87501

This premium corner .34-acre lot is in the Carlos Rey Del Sur neighborhood is ready for you to design and build your own home. Distant mountain views. Curbs and sidewalks in place as part of this thriving community. City water and sewer connections available. Excellent opportunity to live in a new home in a convenient location just 10-15 minutes away from the historic Santa Fe Plaza, the Railyard, Museum Hill, the medical center, restaurants, and shopping. Easy access to I-25.

## 3036 Governor Lindsey Rd

0.34 Ac • \$150,000 • MLS# 202000175

## Premium Corner Lot in Carlos Rey Del Sur Neighborhood

- City Sewer
- City Water
- Corner Lot
- Paved Access Road