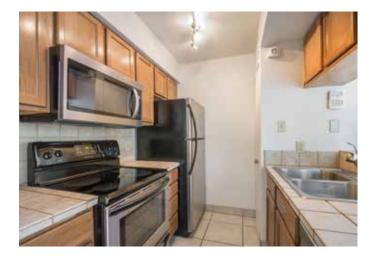

## 941 Calle Mejia Unit 312 2 Bedroom / 2 Bath / 864 SF \$209,000 • MLS# 201902776

Easily accessible ground floor 2 bedroom 2 bath unit in the Jemez Building at The Reserve, a gated community on the north side of Santa Fe. The bright living room has patio door entry to a private patio/ garden space with a high fence and storage closet. The galley kitchen includes stainless steel appliances, track lighting, tile countertops and a double sink with disposal. With the dishwasher and a passthrough window to the dining area, entertaining is a breeze. Tile and laminate floors throughout. Bosch washer and dryer in the second bathroom