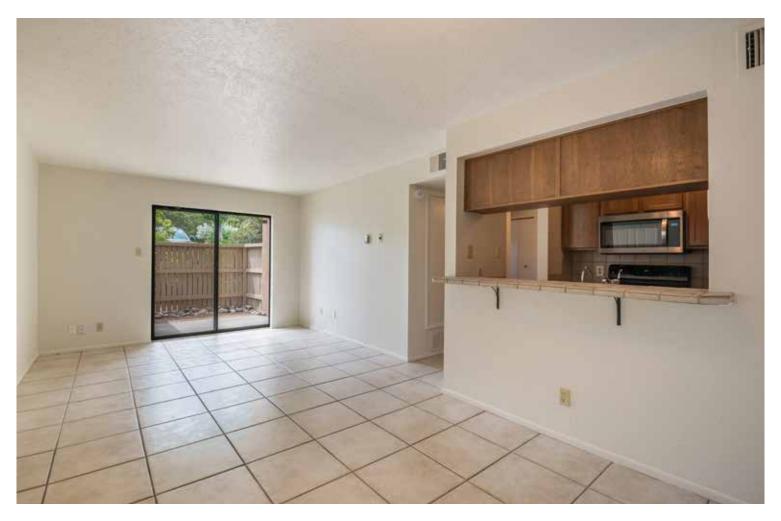

## 941 Calle Mejia Unit 312 2 Bedroom / 2 Bath / 864 SF \$209,000 • MLS# 201902776

Easily accessible ground floor 2 bedroom 2 bath unit in the Jemez Building at The Reserve, a gated community on the north side of Santa Fe. The bright living room has patio door entry to a private patio/ garden space with a high fence and storage closet. The galley kitchen includes stainless steel appliances, track lighting, tile countertops and a double sink with disposal. With the dishwasher and a passthrough window to the dining area, entertaining is a breeze. Tile and laminate floors throughout. Bosch washer and dryer in the second bathroom