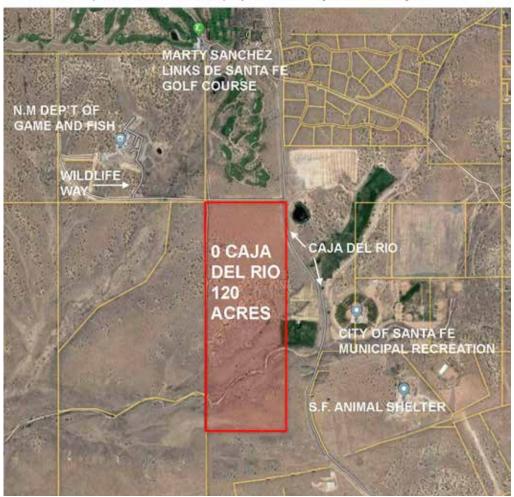

# O Caja Del Rio 120 Acres

119.94 Acres \$2,500,000 • MLS# 201901769

Strategically located, 120 acres of developable land with mixed use zoning east of the 599 bypass and south of the Master Planned Community of Las Campanas. Large vistas and mountain views! Suitable for development of housing, institutional and educational environments, offices, government or mixed-use projects. Water, gas, electric, and

telecom in the street. Sewer is nearby. The Santa Fe Regional Airport, the Marty Sanchez Golf Course, the New Mexico Office of Archeological Studies and the New Mexico Department of Game and Fish are close to the property while the Midtown area shopping, theaters and restaurants are within a 10-15 minute drive.