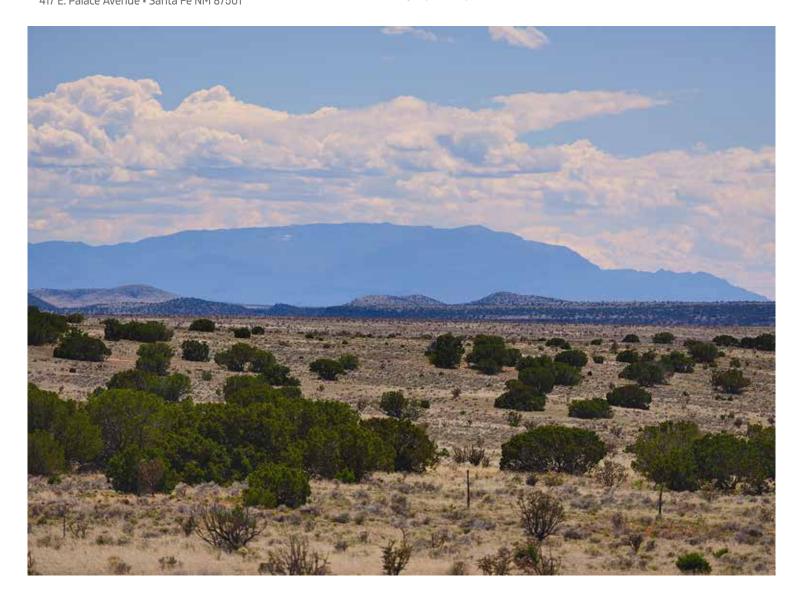

# O Caja Del Rio 120 Acres

119.94 Acres \$2,500,000 • MLS# 201901769

Strategically located, 120 acres of developable land with mixed use zoning east of the 599 bypass and south of the Master Planned Community of Las Campanas. Large vistas and mountain views! Suitable for development of housing, institutional and educational environments, offices, government or mixed-use projects. Water, gas, electric, and

telecom in the street. Sewer is nearby. The Santa Fe Regional Airport, the Marty Sanchez Golf Course, the New Mexico Office of Archeological Studies and the New Mexico Department of Game and Fish are close to the property while the Midtown area shopping, theaters and restaurants are within a 10-15 minute drive.