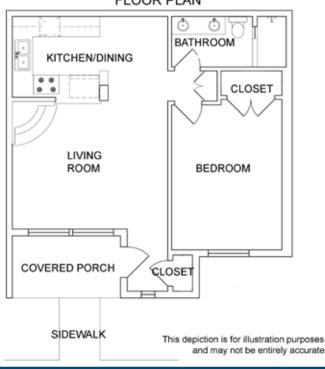

ool facility, laundry, and Fort Marcy Park nearby. Minutes to Ski Santa Fe off Hyde Park Rd, and all of the downtown restaurants, galleries, and shopping. On-site professional management.









#### 320 Artist Rd Unit 12

1 Bedroom / 1 Bath / 668 SF • \$275,000 • MLS# 201901676

## Recently Remodeled Condo at Ft Marcy Compound

- 1 Bedroom
- 1 Three Quarter Bath
- 668 Sq. Ft.
- 0.01 Acre
- Frame, Stucco Construction \*
- Flat Roof
- 1 Fireplace
- Electric Cooking

- Forced Air Heating
- Refrigerator, Central Cooling
- City Sewer
- City Water
- Internet: Wireless, Cable
- HOA Fees: \$1,267.60 Per Quarter in 2019
- HOA Fees Cover: Community Area,

Exterior Building, and Roof Maintenance, Insurance, Water, Sewer

Insulated Windows

\*Buyer to Verify

#### 320 ARTIST RD UNIT 12 FLOOR PLAN







## Darlene Streit

SANTA FE REAL ESTATE PROPERTY

505.920.8001 • dstreit@dstreit.com 417 E. Palace Avenue • Santa Fe NM 87501

LISTINGS

Scan these QR Codes to view Darlene's listings online or to download our mobile app.

OR text DSTREIT to 87778, or go to: m.sir.com/dstreit



APP

To view additional photos of this property visit: SantaFeRealEstateProperty.com

Sotheby's International Realty and the Sotheby's International Realty logo are registered (or unregistered) service marks used with permission. Operated by Sotheby's International Realty, Inc. Real estate agents affiliated with Sotheby's International Realty, Inc. are independent contractor sales associates and are not employees of Sotheby's International Realty, Inc.

This material is based on information which we consider