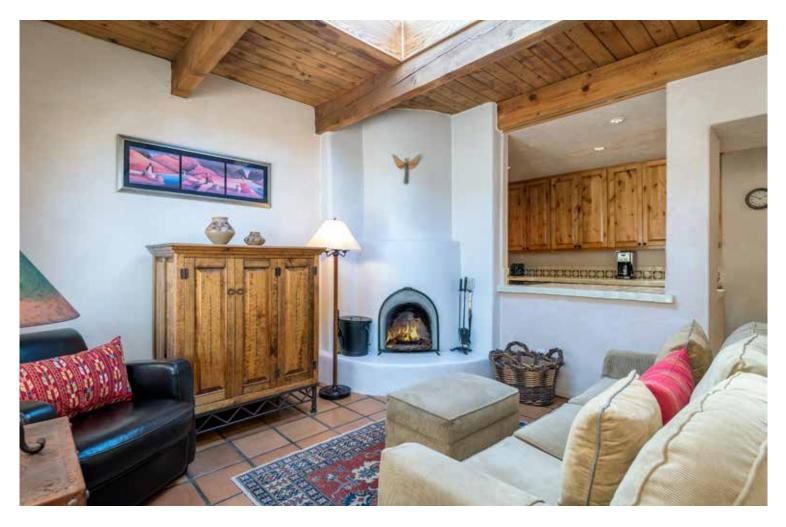

### 320 Artist Rd Unit 12

1 Bedroom / 1 Bath / 668 SF \$275.000 • MLS# 201901676

Recently remodeled one bedroom one bath condo conveniently located a short distance from the historic Santa Fe Plaza is a perfect pied--terre or investment opportunity. A desirable end unit surrounded by trees with an outdoor front patio, the heart of this home is the cozy living room with wood ceilings, a large skylight and corner kiva fireplace adding to the ambiance. The kitchen has custom-made alder cabinets, stainless steel appliances, tile counter tops and an eat-in dining area. A ceiling-to-counter pass-through from the kitchen to the living area provides a more open feeling. The

large bathroom features a double-sink vanity, walk-in shower, and tile with a Santa Fe flair. A spacious bedroom is sized for a queen or king bed. High quality finishes throughout include lovely Saltillo tile flooring, stained glass entry way and insulated windows. Enjoy relaxing in the quiet confines of this 11-acre compound or utilize the indoor pool facility, laundry, and Fort Marcy Park nearby. Minutes to Ski Santa Fe off Hyde Park Rd, and all of the downtown restaurants, galleries, and shopping. On-site professional management.