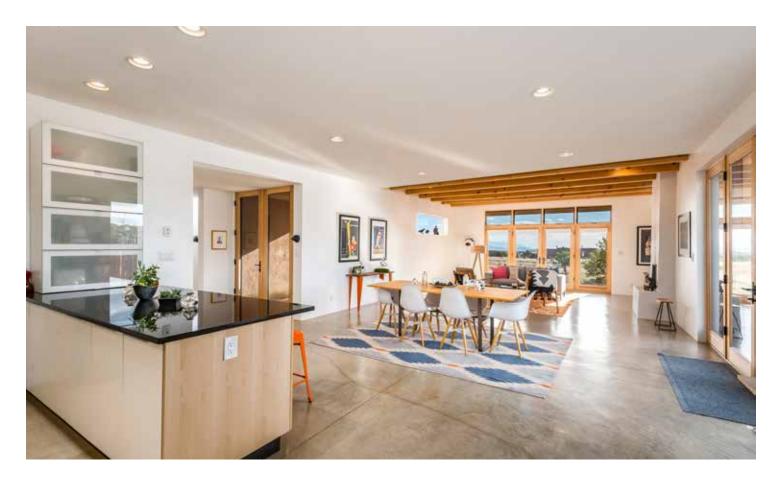

#### 505.920.8001 • dstreit@dstreit.com

417 E. Palace Avenue - Santa Fe NM 87501

This striking E.J. Jennings 3 bedroom 3 bath contemporary the other two bedrooms allows for maximum privacy for home, located in Rancho San Lucas, is sited to take in the guests. One of the distinguishing features of this Jennings sweeping New Mexico vistas. The dramatic open concept design is a room off of the kitchen with vaulted ceilings living/dining/kitchen area is perfect for entertaining. With and bath which can be a second master suite, studio, clean lines, smooth concrete floors and a wood beam or media room. Special features include state of the art ceiling, the living room is centered around a hand troweled wiring, heating/hot water system and super insulation fireplace. Two sets of full panel French doors offer an R52 ceiling/R25 walls, landscaping with enclosed patio abundance of natural light: one opens to the lovely patio area and coyote fencing. Enjoy this minimalist retreat and the other affords views of the gently rolling land and on 2.6 acres just a short drive from the community of mountains in the distance. The cook's kitchen has sleek Eldorado, 20 minutes from downtown Santa Fe and 4 cabinetry and tile accents, granite counter tops, stainless minutes from the Galisteo Basin Preserve with more than appliances and a 10-foot peninsula/breakfast bar. The 28 miles of publicly-accessible trails. split bedroom plan with the master suite separate from