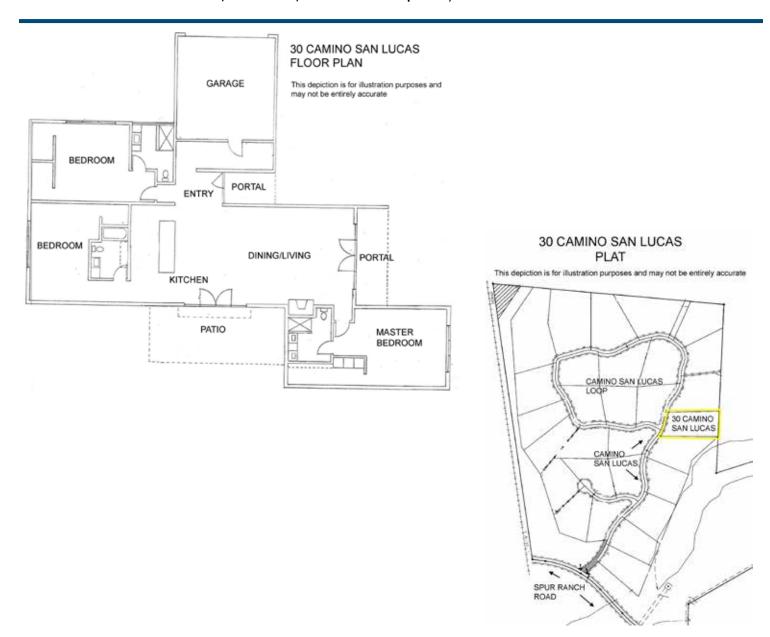

#### **30 Camino San Lucas** 3 Bedroom / 3 Bath / 2378 SF • \$585.000 • MLS# 201901563

### **30 Camino San Lucas** 3 Bedroom / 3 Bath / 2378 SF \$585,000 • MLS# 201901563

## Contemporary Style in Rancho San Lucas

- 3 Bedrooms
- Baths: 1 Full, 2 Three Quarter
- 2378 Sq. Ft.
- 2.63 Acres
- Built in 2017
- Frame, Stucco, Permanent Foundation Construction \*
- Flat, Tar & Gravel Roof

- 2 Garage Spaces
- 1 Fireplace
- Gas Cooking
- Gas, Radiant In Floor Heating
- Septic
- Community Water
- Internet: Cable, Satellite
- HOA Fees: \$400 Per Year

- HOA Fees Cover: Community Area & Road Maintenance
- Insulated Windows
- Recirc Pump for Hot Water
- EnergyStar Appliances