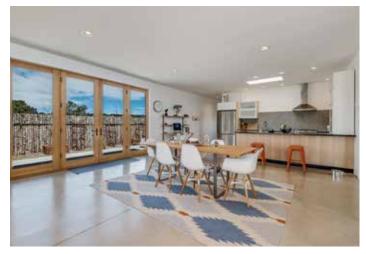

#### 505.920.8001 • dstreit@dstreit.com

417 E. Palace Avenue - Santa Fe NM 87501

This striking E.J. Jennings 3 bedroom 3 bath contemporary the other two bedrooms allows for maximum privacy for home, located in Rancho San Lucas, is sited to take in the guests. One of the distinguishing features of this Jennings sweeping New Mexico vistas. The dramatic open concept design is a room off of the kitchen with vaulted ceilings living/dining/kitchen area is perfect for entertaining. With and bath which can be a second master suite, studio, clean lines, smooth concrete floors and a wood beam or media room. Special features include state of the art ceiling, the living room is centered around a hand troweled wiring, heating/hot water system and super insulation fireplace. Two sets of full panel French doors offer an R52 ceiling/R25 walls, landscaping with enclosed patio abundance of natural light: one opens to the lovely patio area and coyote fencing. Enjoy this minimalist retreat and the other affords views of the gently rolling land and on 2.6 acres just a short drive from the community of mountains in the distance. The cook's kitchen has sleek Eldorado, 20 minutes from downtown Santa Fe and 4 cabinetry and tile accents, granite counter tops, stainless minutes from the Galisteo Basin Preserve with more than appliances and a 10-foot peninsula/breakfast bar. The 28 miles of publicly-accessible trails. split bedroom plan with the master suite separate from