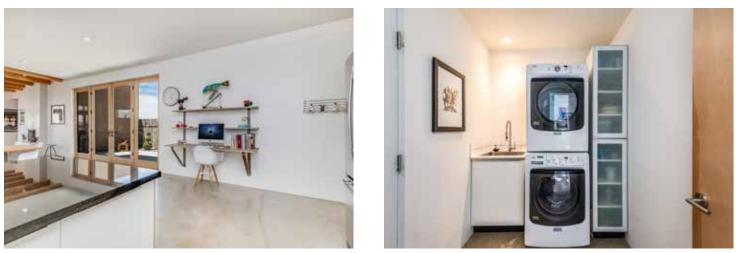

#### 505.920.8001 • dstreit@dstreit.com

417 E. Palace Avenue - Santa Fe NM 87501

This striking E.J. Jennings 3 bedroom 3 bath contemporary the other two bedrooms allows for maximum privacy for home, located in Rancho San Lucas, is sited to take in the guests. One of the distinguishing features of this Jennings sweeping New Mexico vistas. The dramatic open concept design is a room off of the kitchen with vaulted ceilings living/dining/kitchen area is perfect for entertaining. With and bath which can be a second master suite, studio, clean lines, smooth concrete floors and a wood beam or media room. Special features include state of the art ceiling, the living room is centered around a hand troweled wiring, heating/hot water system and super insulation fireplace. Two sets of full panel French doors offer an R52 ceiling/R25 walls, landscaping with enclosed patio abundance of natural light: one opens to the lovely patio area and coyote fencing. Enjoy this minimalist retreat and the other affords views of the gently rolling land and on 2.6 acres just a short drive from the community of mountains in the distance. The cook's kitchen has sleek Eldorado, 20 minutes from downtown Santa Fe and 4 cabinetry and tile accents, granite counter tops, stainless minutes from the Galisteo Basin Preserve with more than appliances and a 10-foot peninsula/breakfast bar. The 28 miles of publicly-accessible trails. split bedroom plan with the master suite separate from