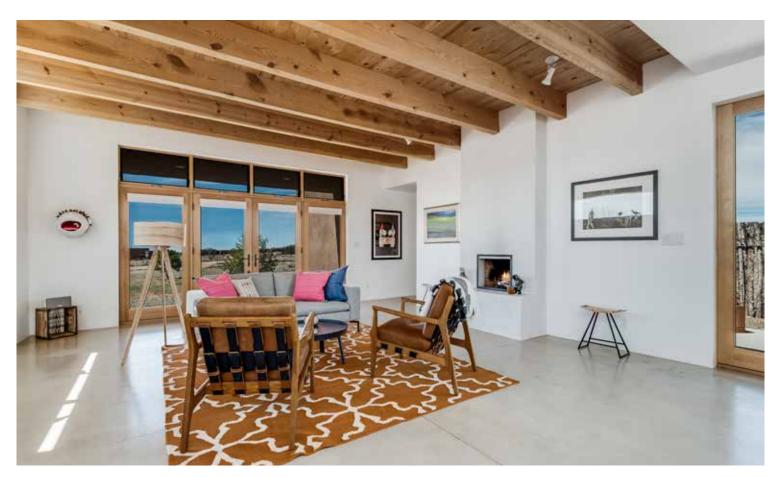

#### 505.920.8001 • dstreit@dstreit.com

417 E. Palace Avenue - Santa Fe NM 87501

This striking E.J. Jennings 3 bedroom 3 bath contemporary the other two bedrooms allows for maximum privacy for home, located in Rancho San Lucas, is sited to take in the guests. One of the distinguishing features of this Jennings sweeping New Mexico vistas. The dramatic open concept design is a room off of the kitchen with vaulted ceilings living/dining/kitchen area is perfect for entertaining. With and bath which can be a second master suite, studio, clean lines, smooth concrete floors and a wood beam or media room. Special features include state of the art ceiling, the living room is centered around a hand troweled wiring, heating/hot water system and super insulation fireplace. Two sets of full panel French doors offer an R52 ceiling/R25 walls, landscaping with enclosed patio abundance of natural light: one opens to the lovely patio area and coyote fencing. Enjoy this minimalist retreat and the other affords views of the gently rolling land and on 2.6 acres just a short drive from the community of mountains in the distance. The cook's kitchen has sleek Eldorado, 20 minutes from downtown Santa Fe and 4 cabinetry and tile accents, granite counter tops, stainless minutes from the Galisteo Basin Preserve with more than appliances and a 10-foot peninsula/breakfast bar. The 28 miles of publicly-accessible trails. split bedroom plan with the master suite separate from