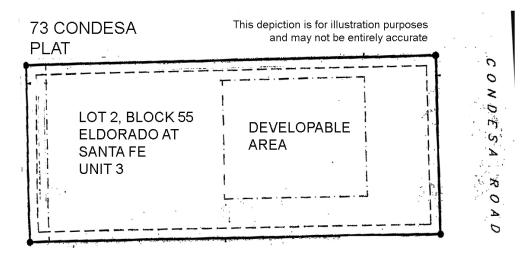

## 73 Condesa Rd

1.026 Acres

\$60,000 • MLS# 201803473

Find yourself relaxing while watching the golden sunsets in Eldorado just minutes southeast of Santa Fe. One of the few remaining vacant lots, this parcel of land of about an acre is dotted with trees, has public utilities to the property line, and stunning Sangre de Cristo and Jemez views. Unique opportunity to build a new home among the rolling hills, in the quaint and thriving community of Eldorado de Santa Fe. Enjoy easy access to paved roads, convenient local shopping, dining, and horse stables near the entrance to the subdivision. Community facilities include a clubhouse and pool and there are even hiking

## **Features**

- 1.026 Acres
- Septic Required
- Community Water
- HOA Fees: \$460 Per Year
- Cul de Sac
- Views
- Solar Exposure