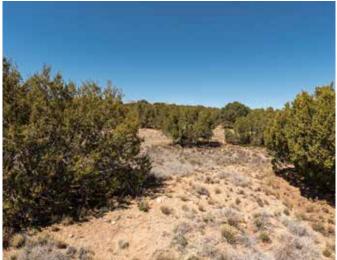

#### 3 Goldpoppy Circle Lot 196

2.352 Acres \$90,000 • MLS# 201701562

Excellent Las Campanas corner lot with sweeping mountain views. The 2.20 acre parcel is located in the gated community of Las Campanas, on a private cul de sac with 7 lots. The lot is wooded, with junipers and pinons yet offers plenty of space to build your dream home. The site is pre-approved for a home and guest casita. The location offers easy access to Santa Fe, plus magnificent views looking to the east, of the Sangre de Cristo mountains.

### **3 Goldpoppy Circle Lot 196** 2.352 Acres • \$90,000 • MLS# 201701562