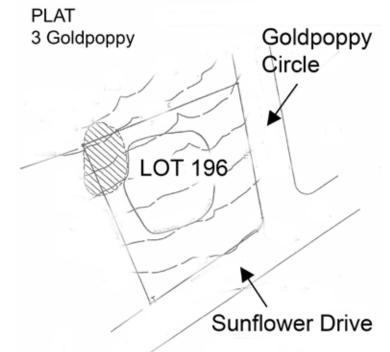

#### 3 Goldpoppy Circle Lot 196

2.352 Acres \$90,000 • MLS# 201701562

Excellent Las Campanas corner lot with sweeping mountain views. The 2.20 acre parcel is located in the gated community of Las Campanas, on a private cul de sac with 7 lots. The lot is wooded, with junipers and pinons yet offers plenty of space to build your dream home. The site is pre-approved for a home and guest casita. The location offers easy access to Santa Fe, plus magnificent views looking to the east, of the Sangre de Cristo mountains.

### **3 Goldpoppy Circle Lot 196** 2.352 Acres • \$90,000 • MLS# 201701562

#### Features

- 2.352 Acres
- Community Sewer
- County Water

NOTICE: This depiction is not current and may be inaccurate now

or go to: m.sir.com/dstreit