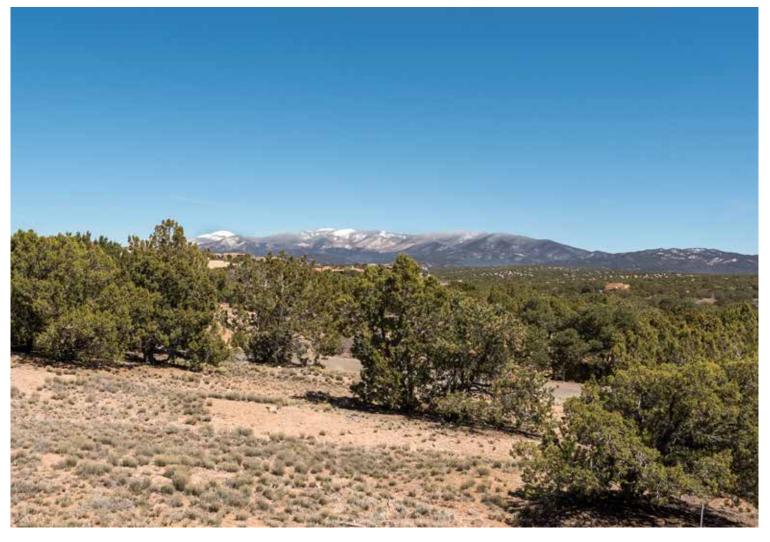

#### 3 Goldpoppy Circle Lot 196

2.352 Acres \$90,000 • MLS# 201701562

Excellent Las Campanas corner lot with sweeping mountain views. The 2.20 acre parcel is located in the gated community of Las Campanas, on a private cul de sac with 7 lots. The lot is wooded, with junipers and pinons yet offers plenty of space to build your dream home. The site is pre-approved for a home and guest casita. The location offers easy access to Santa Fe, plus magnificent views looking to the east, of the Sangre de Cristo mountains.

### **3 Goldpoppy Circle Lot 196** 2.352 Acres • \$90,000 • MLS# 201701562