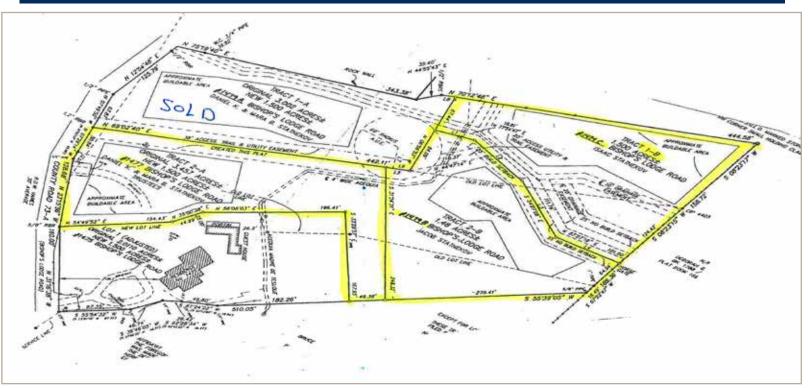

### 1477 Bishops Lodge

MLS#201501563

#### \$295,900

Nestled in along the meandering curves of historic Bishop's Lodge Road, this 1.5 +/- acre lot lies in the heart of the Tesuque Valley and is the perfect complement to your new dream home and guest house or barn. Convenient, yet quaint, rural-style living is afforded you by the availability of on-site electric, natural gas, telephone AND extraordinary water rights of .75 afy from the adjudicated shared well. A fabulous location, the always wonderful Tesuque Village Market is just up the road, while the heart of Santa Fe awaits you only minutes to the south. Additional surface water rights available at \$75,000 per afy.

### 1477 Bishops Lodge

MLS# 201501563

- 1.5 acres
- Natural Gas
- Well Shared
- Septic Required
- Gated Community